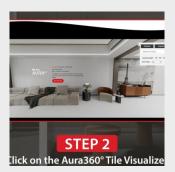

### HOW CAN I PICK THE RIGHT TILES FOR MY SPACES?

STEP 6

- STEP 1 Visit www.fullbodytiles.com
- STEP 2 Click On The Casa AR 360 Degree Tile Visualizer
- STEP 3 Select The Room You Want To Upgrade
- STEP 4 Choose The Tiles of Your Choice From Product Portfolio
- STEP 5 Choose The Layout & The Grout
- STEP 6 Save Your Selection In The Form Of Image, PDF, & 360 Panorama