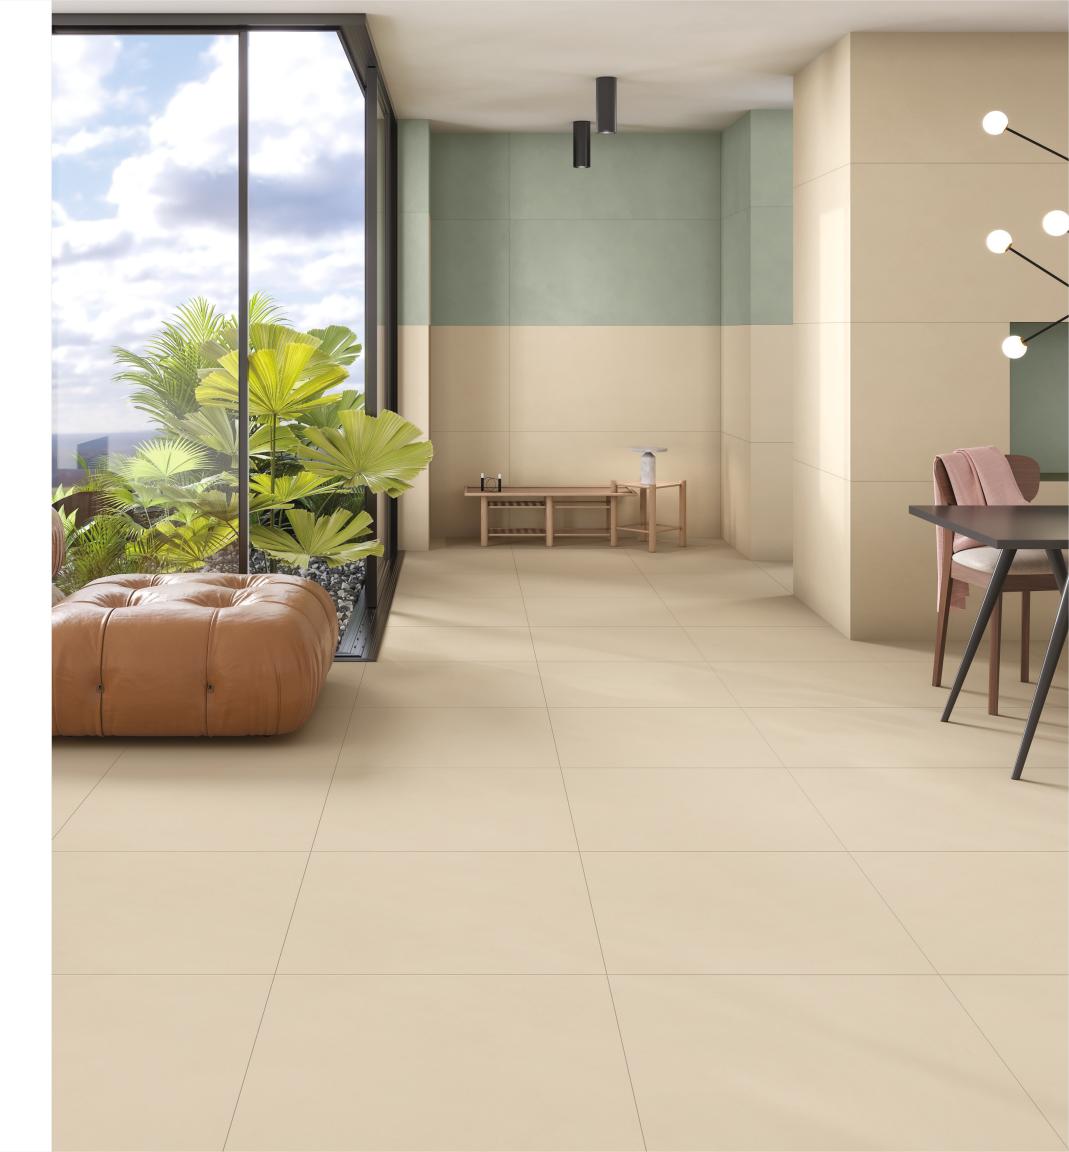

# Casa Cloud for relaxing living

Transform your space into an oasis with the soft beige and light green blend that creates a serene ambiance, inviting warmth and sophistication. The gentle palette of the collection elevates your interiors and inspires tranquility and style, turning them into extraordinary retreats.

Wall\_ Cloud Calce & Cloud Menta 600x1200mm

Floor\_ Cloud Calce 600x1200mm

Click here for 360° Visualizer Tile Image

### **CLOUD CALCE**

Random - 3 Faces

Size:

600x1200mm

Thickness: 9mm

Click here for 360° Visualizer Tile Image