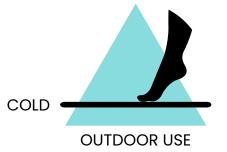

When installed on outdoor flooring, Clima repels the heat from sunlight, resisting high temperatures. Even with significant sun exposure, the surface is not burning hot, and the floor remains cool and pleasant to walk on with bare feet.