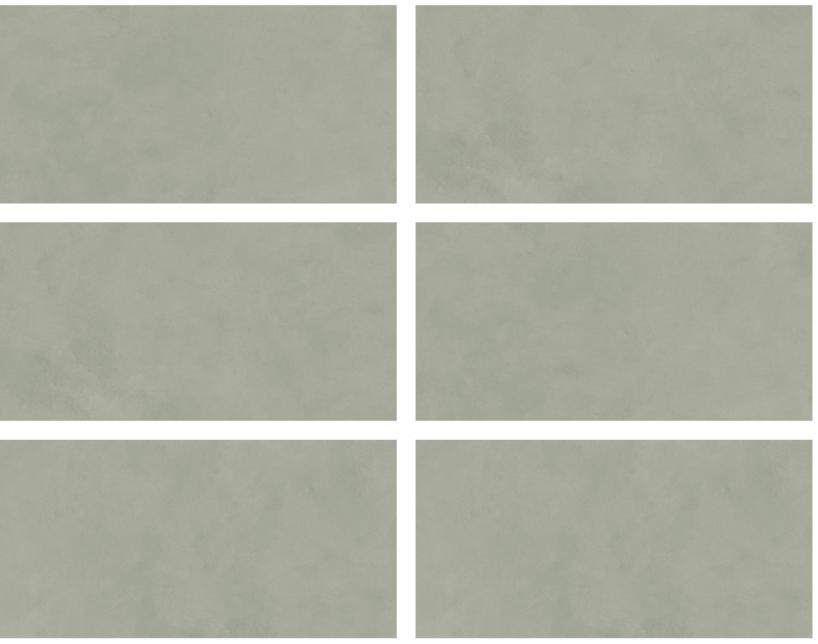

Wall\_ Cloud Zircon & Cloud Kohle 600x1200mm

Floor\_ Cloud Zircon
600x1200mm

Click here for 360° Visualizer Tile Image

### **CLOUD ZIRCON**

Random - 3 Faces

Size:

600x1200mm