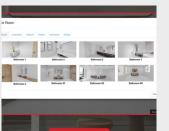

### HOW CAN I PICK THE RIGHT TILES FOR MY SPACES?

STEP 6

- STEP 1 Visit www.fullbodytiles.com
- STEP 2 Click On The Casa AR 360 Degree Tile Visualizer
- STEP 3 Select The Room You Want To Upgrade
- STEP 4 Choose The Tiles of Your Choice From Product Portfolio
- STEP 5 Choose The Layout & The Grout
- STEP 6 Save Your Selection In The Form Of Image, PDF, & 360 Panorama