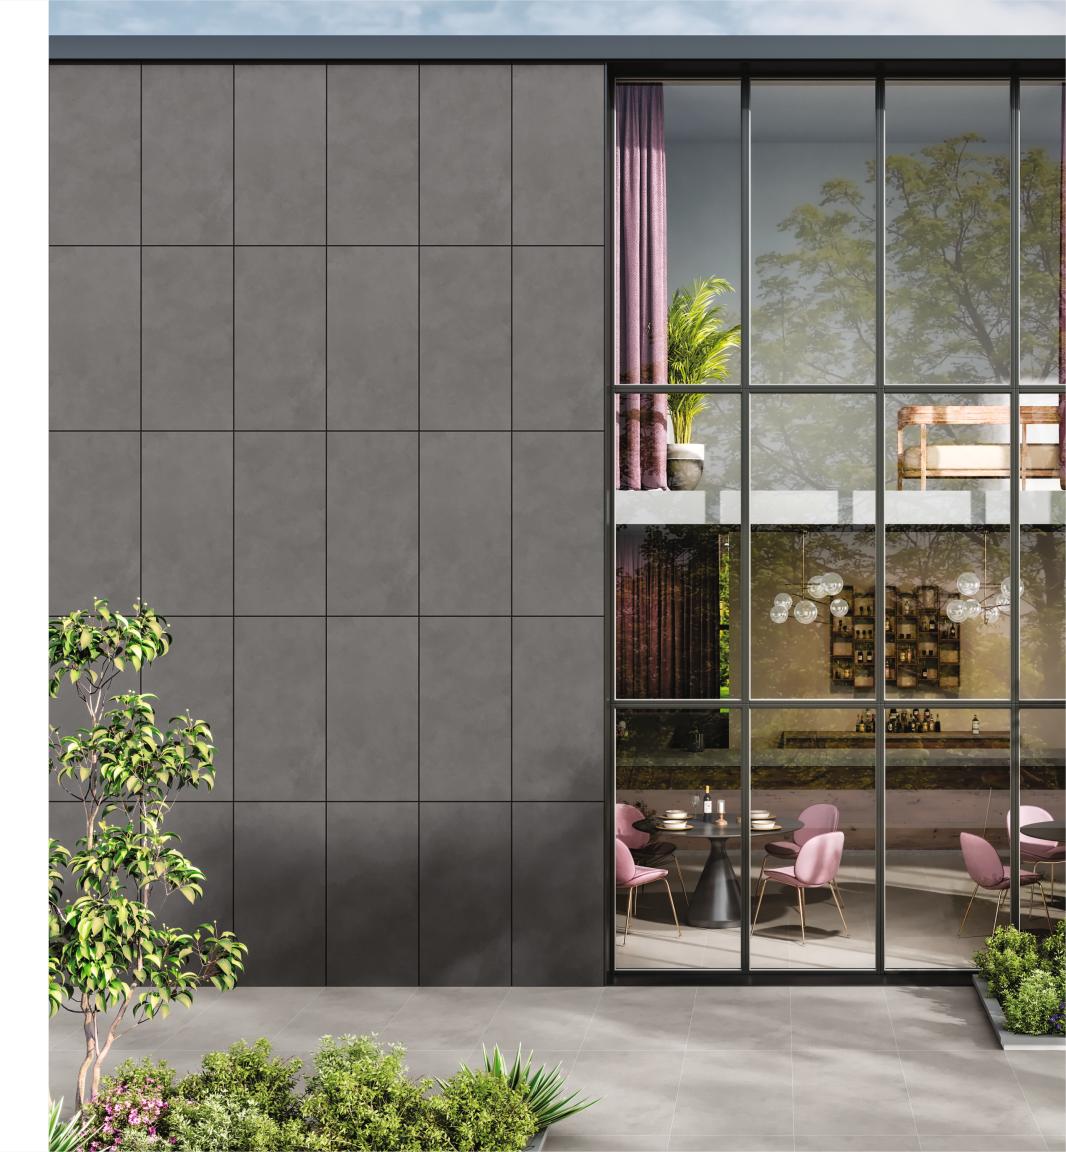

# Casa Cloud for exquisite restaurant

Introduce the perfect blend of quiet and warmth coupled with understated luxury in your restaurants with the collection's modern and saliently luxurious palette. The colors, surface texture, and physical properties are the perfect combination for commercial places like restaurants.

Wall\_ Cloud Silber 600x1200mm

Floor\_ Cloud Beton 600x1200mm

Click here for 360° Visualizer Tile Image

### **CLOUD BETON**

Random - 3 Faces

Size:

600x1200mm