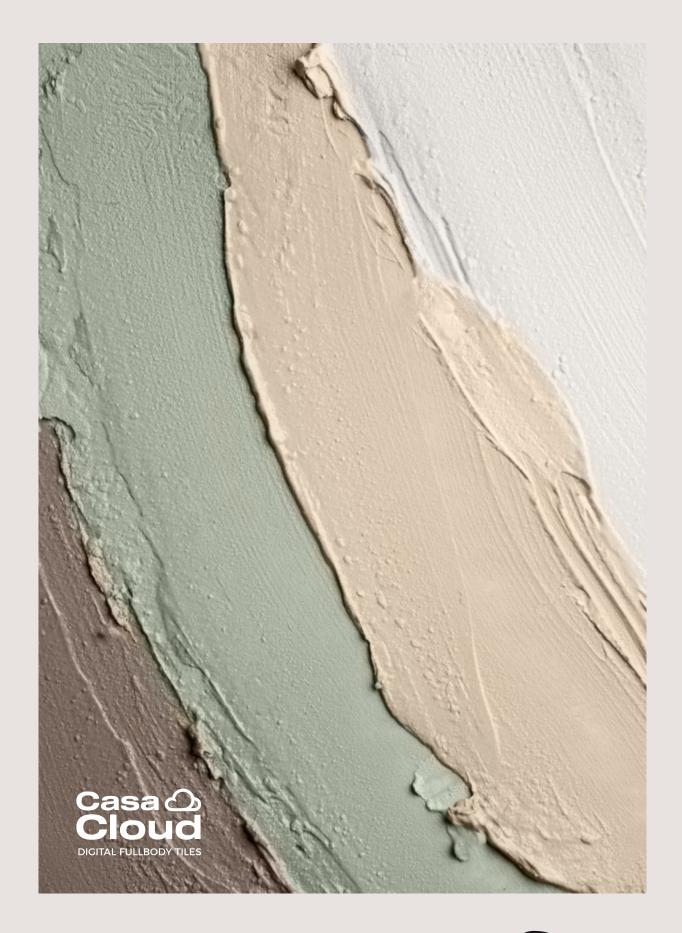

### Feel the Essence of Colors

Casa Cloud was born from the inspiration to create a symbiosis between earth, its elements, and cloud, a primitive material of refined nature.

Natural materials that enhance each other are brought together by the craftsmanship of the designer searching for a new kind of surface.

Skilled hands caress grains of earth and perceive their intimate essence. Strengthened by this tactile knowledge, they shape delicate textures, recalling the ethereal lightness of clouds.

The result is a warm and vivid material, defined in seven colors referring to various materials and the inspiration found in them.

### Empowering Colors

Casa Cloud's color palette features an evolution that delicately captures the effect of cloud formation.

Its seven colors in the Clima R9 finish - Beton, Silber, Zircon, Calce, Kohle, Menta, and Toffee are inspired by various materials. Casa Cloud is an interior and cladding collection with a strong climb surface application featuring an R9 finish.