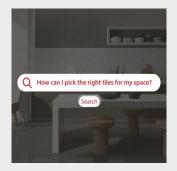

### HOW CAN I PICK THE RIGHT TILES FOR MY SPACES?

STEP 6

- STEP 1 Visit www.fullbodytiles.com
- STEP 2 Click On The Casa AR 360 Degree Tile Visualizer
- STEP 3 Select The Room You Want To Upgrade
- STEP 4 Choose The Tiles of Your Choice From Product Portfolio
- STEP 5 Choose The Layout & The Grout
- STEP 6 Save Your Selection In The Form Of Image, PDF, & 360 Panorama