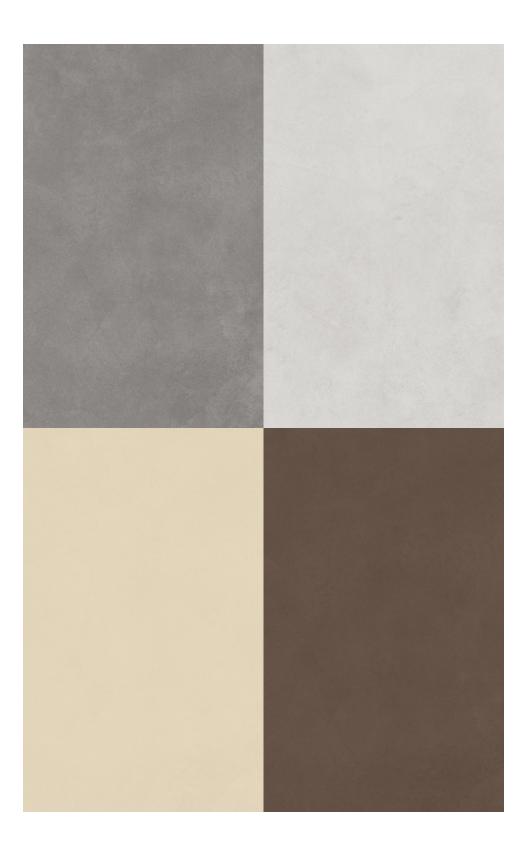

### Empowering Colors

Casa Cloud's color palette features an evolution that delicately captures the effect of cloud formation.

Its seven colors in the Clima R9 finish - Beton, Silber, Zircon, Calce, Kohle, Menta, and Toffee are inspired by various materials. Casa Cloud is an interior and cladding collection with a strong climb surface application featuring an R9 finish.