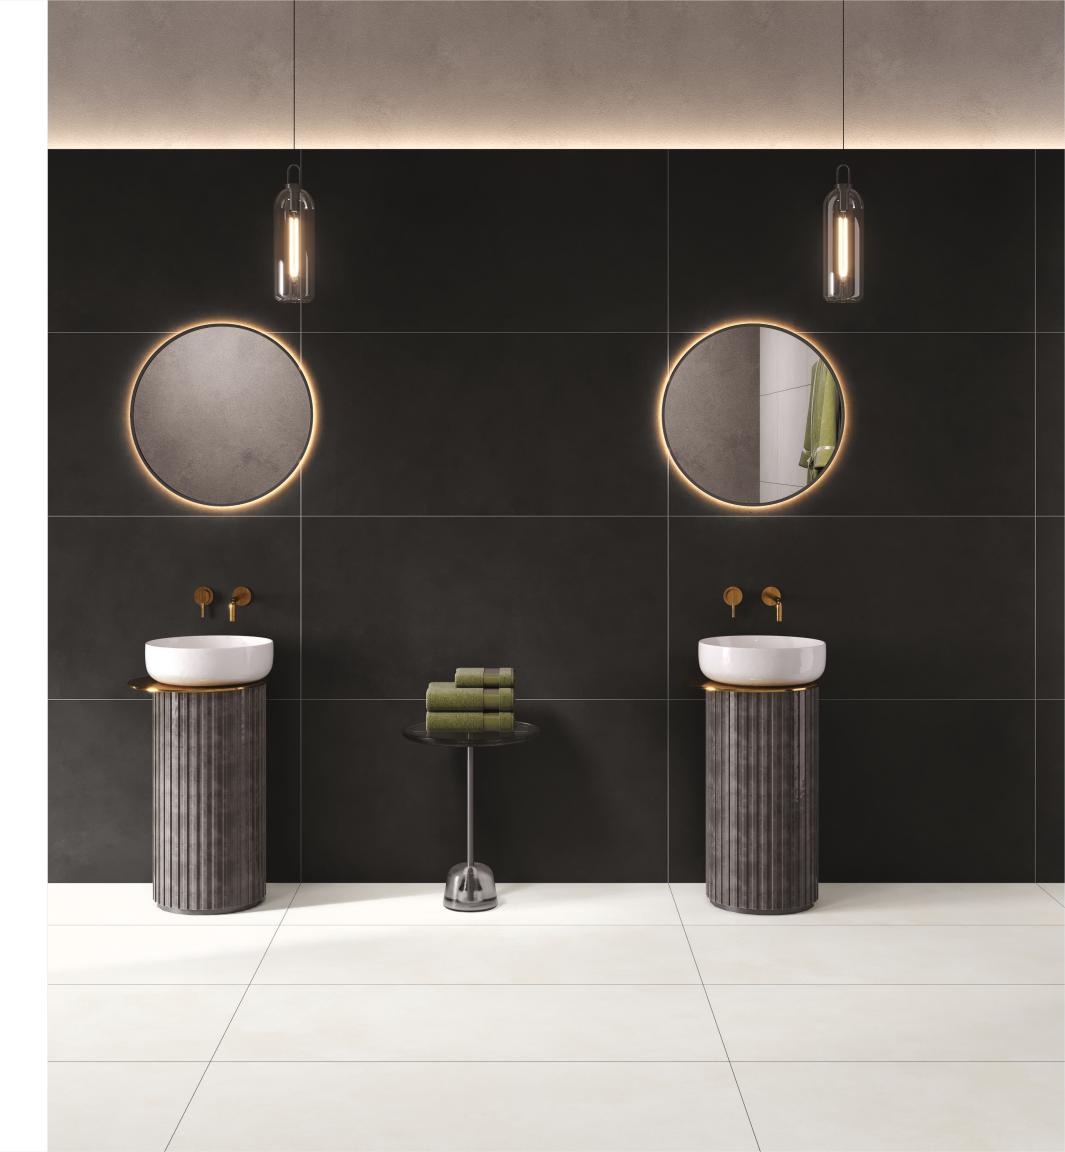

## Casa Cloud for exceptional baths

Ideal for a vast range of applications the Casa Cloud Collection is also ideal for bathroom applications. The exquisite collection offers practical solutions for the high-demanding space paired with exceptional aesthetic solutions with a rich palette of colors that transforms them into a haven of comfort and luxury.

Wall\_ Cloud Kohle 600x1200mm

Floor\_ Cloud Zircon
600x1200mm

Click here for 360° Visualizer Tile Image

#### **CLOUD KOHLE**

Random - 3 Faces

Size:

600x1200mm