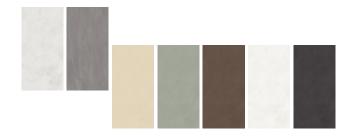

### Empowering Colors

Casa Cloud's color palette features an evolution that delicately captures the effect of cloud formation.

Its seven colors in the Clima R9 finish - Beton, Silber, Zircon, Calce, Kohle, Menta, and Toffee are inspired by various materials. Casa Cloud is an interior and cladding collection with a strong climb surface application featuring an R9 finish.

In addition, the 600x600mm and 600x1200mm formats of the collection are available in the slim and versatile thickness of 9mm.

The collection is completed with multiple Casa Art mosaic tiles, available in all colors. Casa Cloud's aesthetic identity reaches its highest expression in two different categories: Basic and Plus.