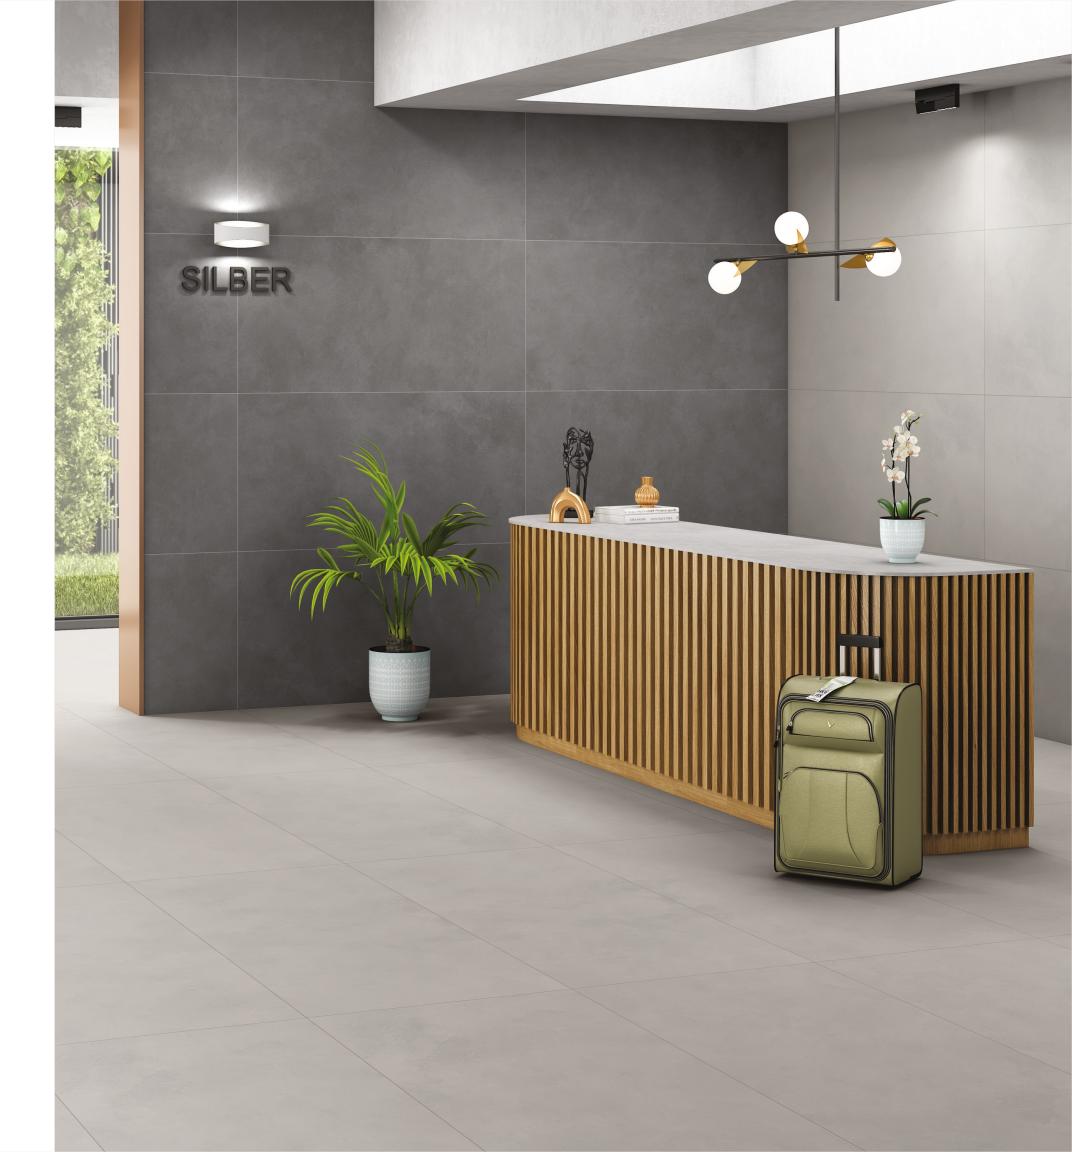

## Casa Cloud for welcoming receptions

Craft inviting reception areas for your establishments with superior Casa Cloud tiles. The calm, dignified, and welcoming appeal of the collections's colors sets the tone right at the entrance, giving your spaces an earnest outlook. The high strength and durability of the tiles are a plus point.

Wall\_ Cloud Silber & Cloud Beton 600x1200mm

Floor\_ Cloud Silber 600x1200mm

Click here for 360° Visualizer Tile Image

### **CLOUD SILBER**

Random - 3 Faces

Size:

600x1200mm