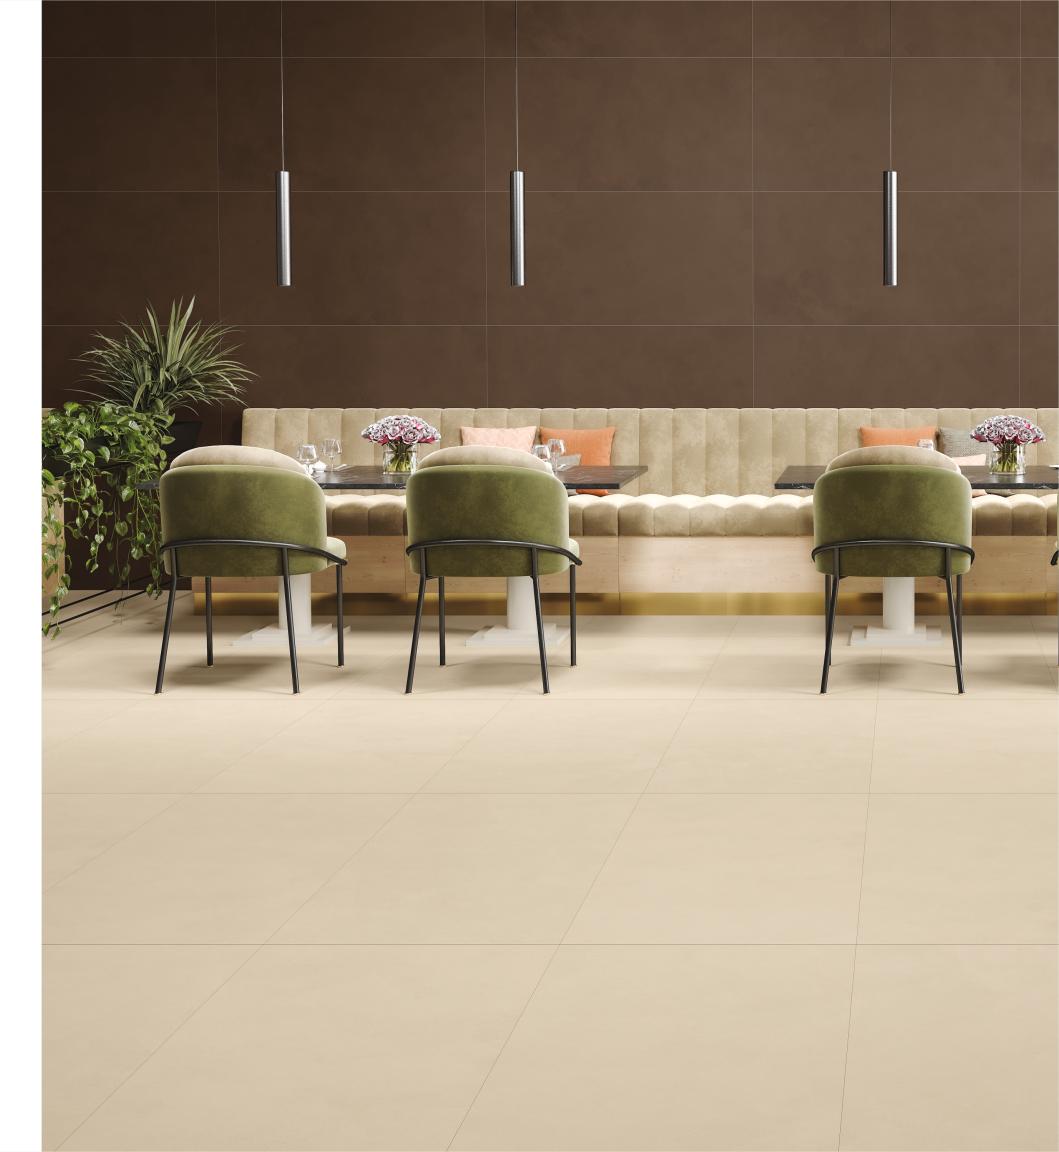

# Casa Cloud for exquisite restaurant

Introduce the perfect blend of quiet and warmth coupled with understated luxury in your restaurants with the collection's modern and saliently luxurious palette. The colors, surface texture, and physical properties are the perfect combination for commercial places like restaurants.

Wall\_ Cloud Silber 600x1200mm

Floor\_ Cloud Beton 600x1200mm

Click here for 360° Visualizer Tile Image

### **CLOUD BETON**

Random - 3 Faces

Size:

600x1200mm