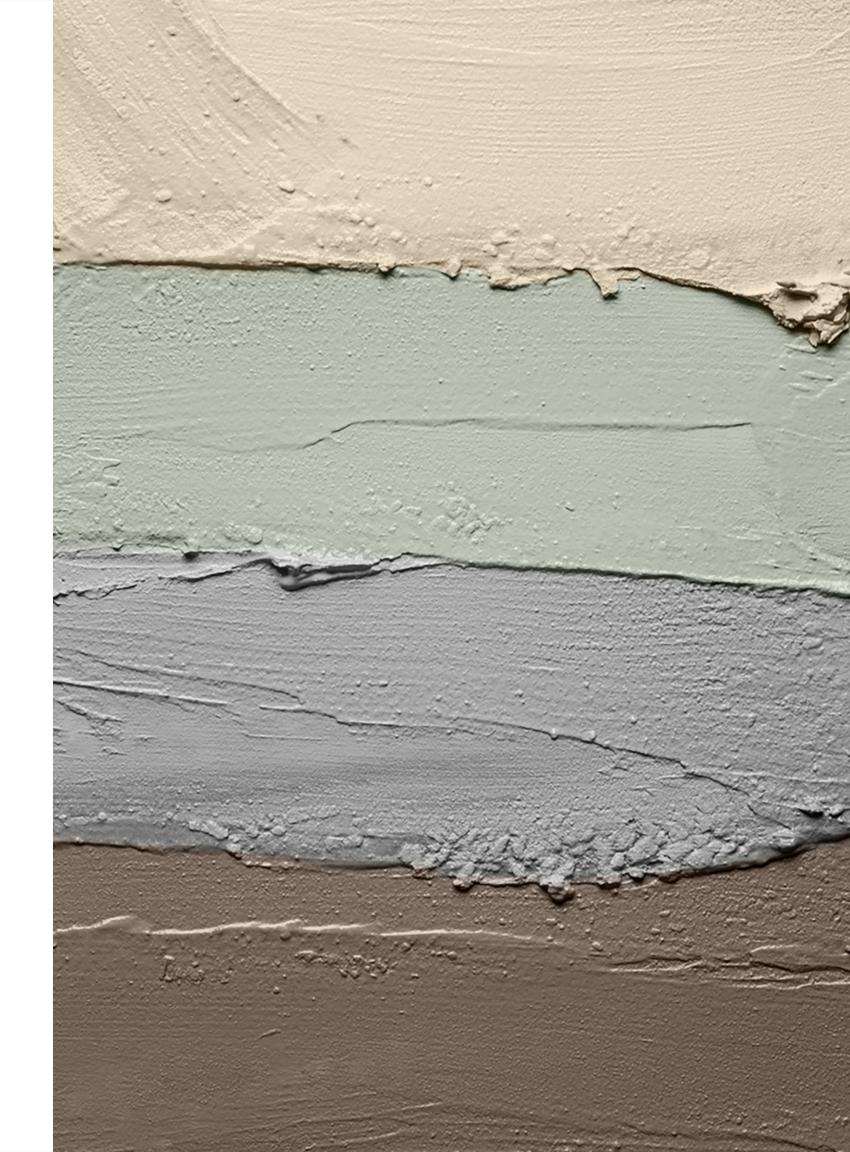

### Empowering Colors

Casa Cloud's color palette features an evolution that delicately captures the effect of cloud formation.

Its seven colors in the Clima R9 finish - Beton, Silber, Zircon, Calce, Kohle, Menta, and Toffee are inspired by various materials. Casa Cloud is an interior and cladding collection with a strong climb surface application featuring an R9 finish.

In addition, the 600x600mm and 600x1200mm formats of the collection are available in the slim and versatile thickness of 9mm.

The collection is completed with multiple Casa Art mosaic tiles, available in all colors. Casa Cloud's aesthetic identity reaches its highest expression in two different categories: Basic and Plus.