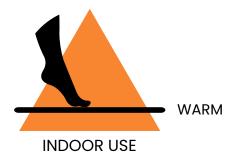

When applied to indoor flooring, Clima retains room heat and releases it over the entire surface, producing a warmer feel than a standard floor. Ideal for surfaces that provide a wood-like effect, imparting warmth and comfort to be experienced.