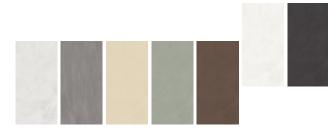

### Empowering Colors

Casa Cloud's color palette features an evolution that delicately captures the effect of cloud formation.

Its seven colors in the Clima R9 finish - Beton, Silber, Zircon, Calce, Kohle, Menta, and Toffee are inspired by various materials. Casa Cloud is an interior and cladding collection with a strong climb surface application featuring an R9 finish.

In addition, the 600x600mm and 600x1200mm formats of the collection are available in the slim and versatile thickness of 9mm.

The collection is completed with multiple Casa Art mosaic tiles, available in all colors. Casa Cloud's aesthetic identity reaches its highest expression in two different categories: Basic and Plus.