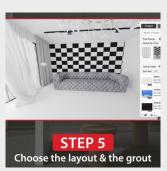

### HOW CAN I PICK THE RIGHT TILES FOR MY SPACES?

STEP 6

- STEP 1 Visit www.fullbodytiles.com
- STEP 2 Click On The Casa AR 360 Degree Tile Visualizer
- STEP 3 Select The Room You Want To Upgrade
- STEP 4 Choose The Tiles of Your Choice From Product Portfolio
- STEP 5 Choose The Layout & The Grout
- STEP 6 Save Your Selection In The Form Of Image, PDF, & 360 Panorama