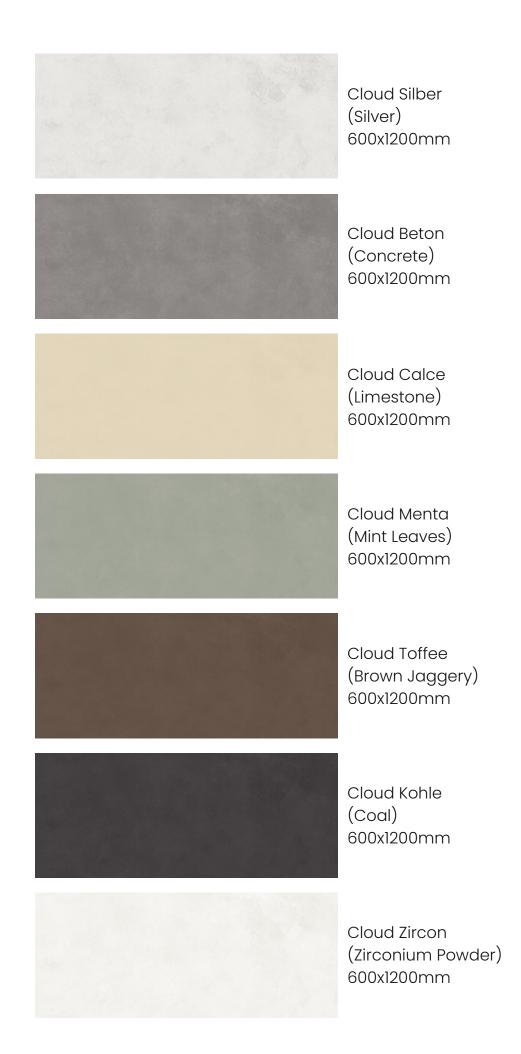

### Empowering Colors

Casa Cloud's color palette features an evolution that delicately captures the effect of cloud formation.

Its seven colors in the Clima R9 finish - Beton, Silber, Zircon, Calce, Kohle, Menta, and Toffee are inspired by various materials. Casa Cloud is an interior and cladding collection with a strong climb surface application featuring an R9 finish.

Wall\_ Cloud Silber & Cloud Beton 600x1200mm

Floor\_ Cloud Silber 600x1200mm

Click here for 360° Visualizer Tile Image

Wall\_ Cloud Silber 600x1200mm

Floor\_ Cloud Beton 600x1200mm

Click here for 360° Visualizer Tile Image

Wall\_ Cloud Calce & Cloud Menta 600x1200mm

Floor\_ Cloud Calce 600x1200mm

Click here for 360° Visualizer Tile Image

Wall\_ Cloud Zircon & Cloud Menta 600x1200mm

Floor\_ Cloud Menta 600x1200mm

Click here for 360° Visualizer Tile Image

Wall\_ Cloud Toffee 600x1200mm

Floor\_ Cloud Calce 600x1200mm

Click here for 360° Visualizer Tile Image

Wall\_ Cloud Zircon & Cloud Kohle 600x1200mm

Floor\_ Cloud Zircon
600x1200mm

Click here for 360° Visualizer Tile Image

Wall\_ Cloud Kohle 600x1200mm

Floor\_ Cloud Zircon
600x1200mm

Click here for 360° Visualizer Tile Image