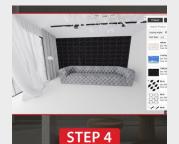

### HOW CAN I PICK THE RIGHT TILES FOR MY SPACES?

STEP 6

- STEP 1 Visit www.fullbodytiles.com
- STEP 2 Click On The Casa AR 360 Degree Tile Visualizer
- STEP 3 Select The Room You Want To Upgrade
- STEP 4 Choose The Tiles of Your Choice From Product Portfolio
- STEP 5 Choose The Layout & The Grout
- STEP 6 Save Your Selection In The Form Of Image, PDF, & 360 Panorama