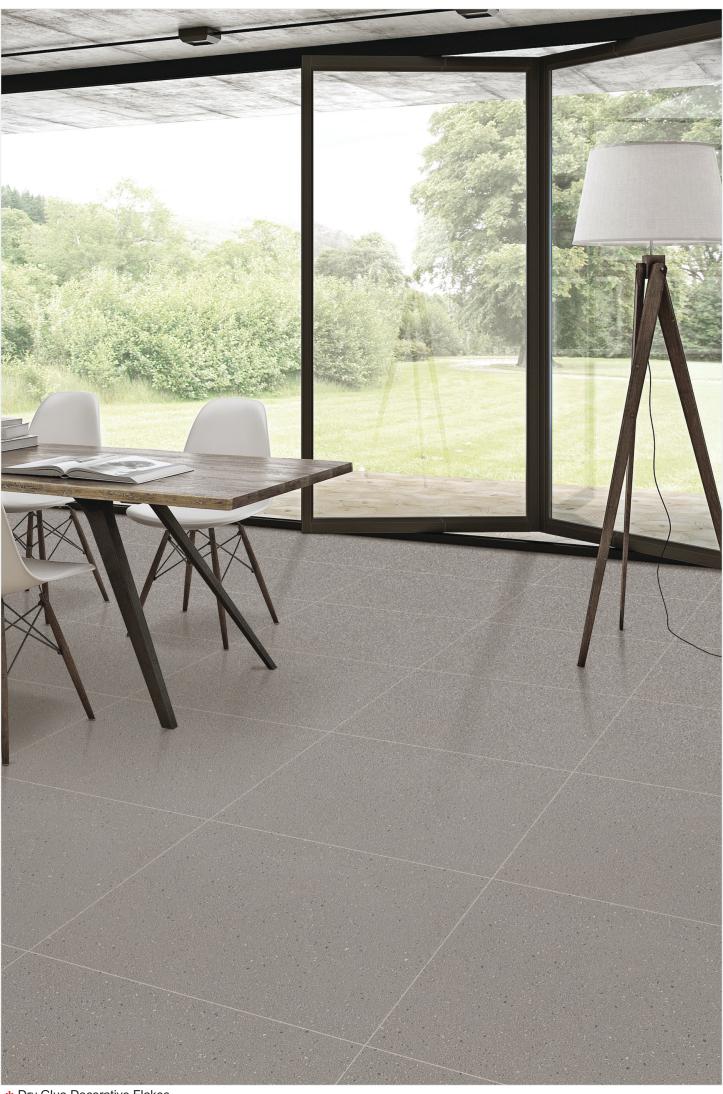

gns each. Colored and Glue flakes that are created with high precision enrich the aesthetics of the surface. For the convenience of choice, the two designs are available in single format of 60x60cm in surface finishes, polished and matt.

# **MATT Casapolo Collection** GLOSSY

A sneak peek into our world class collection of Casa Polo tiles hand crafted for the clients who love uniqueness. Hues of cool colors that help you relaxed and refreshed. Dimensionally making smaller areas look largely spacious. Create the look worth cherishing. Let your dreams come true!

## SIZE THICKNESS & COLORS





A sneak peek into our world class collection of Casa Polo tiles hand crafted for the clients who love uniqueness.



POLO GREY & POLO BEIGE



### **POLO BEIGE**







★ Dry Glue Decorative Flakes







#### **POLO GREY**



LAYING ON SCREED



LAYING ON GRASS



LAYING ON GRAVEL



LAYING ON SAND



#### **A PREMIUM COLLECTION**

















CLICK COLLECTION TO OPEN PRODUCT PDF

#### Casagres Tiles India

Sartanpar Road, Opposite 166 Kva Substation, Morbi - 363 621, Gujarat, India

> casa@fullbodytiles.com fullbodytiles.com

Copyright 2023 By Casagres Tiles India (designed By: Sipl) June 2023