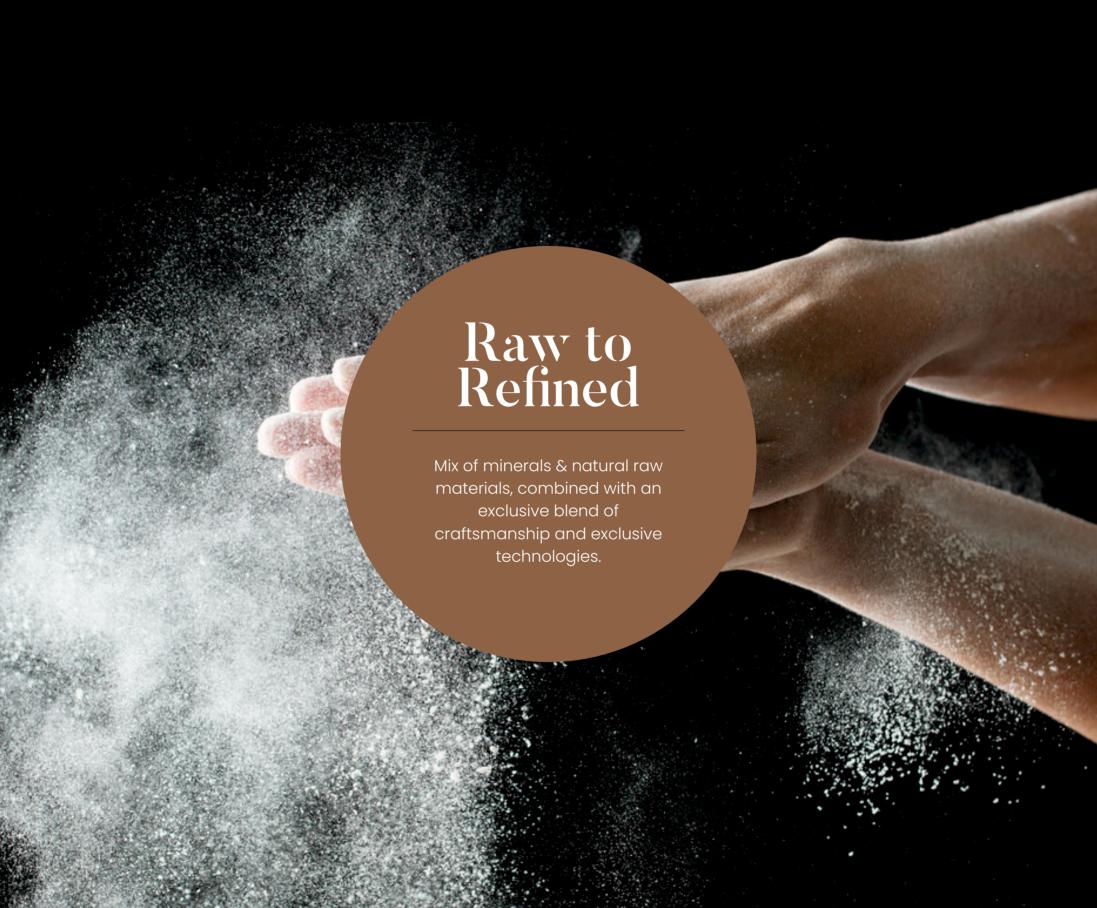

## AUTHENTIC FULLBODY

A harmonious blend of minerals and natural raw materials, crafted with precision to ensure durability and timeless elegance. Each piece embodies the perfect fusion of artisanal expertise and advanced technology.

Designed for those who appreciate authenticity, our full-body tiles offer unmatched strength and depth.

The color runs through the entire body, ensuring lasting beauty and resilience.

Full-body tiles are crafted from a homogeneous material, ensuring uniformity throughout their entire structure. Their composition remains consistent from the surface to the core, providing exceptional durability and strength.

Unlike standard tiles, these solid tiles have no distinction between the outer layer and the inner core. This makes them highly resistant to wear, ensuring long-lasting beauty and performance.

Made with interpenetrating mixes of different colors, full-body tiles offer a natural, elegant look. Their consistent composition makes them ideal for high-traffic areas, combining aesthetics with unmatched resilience.