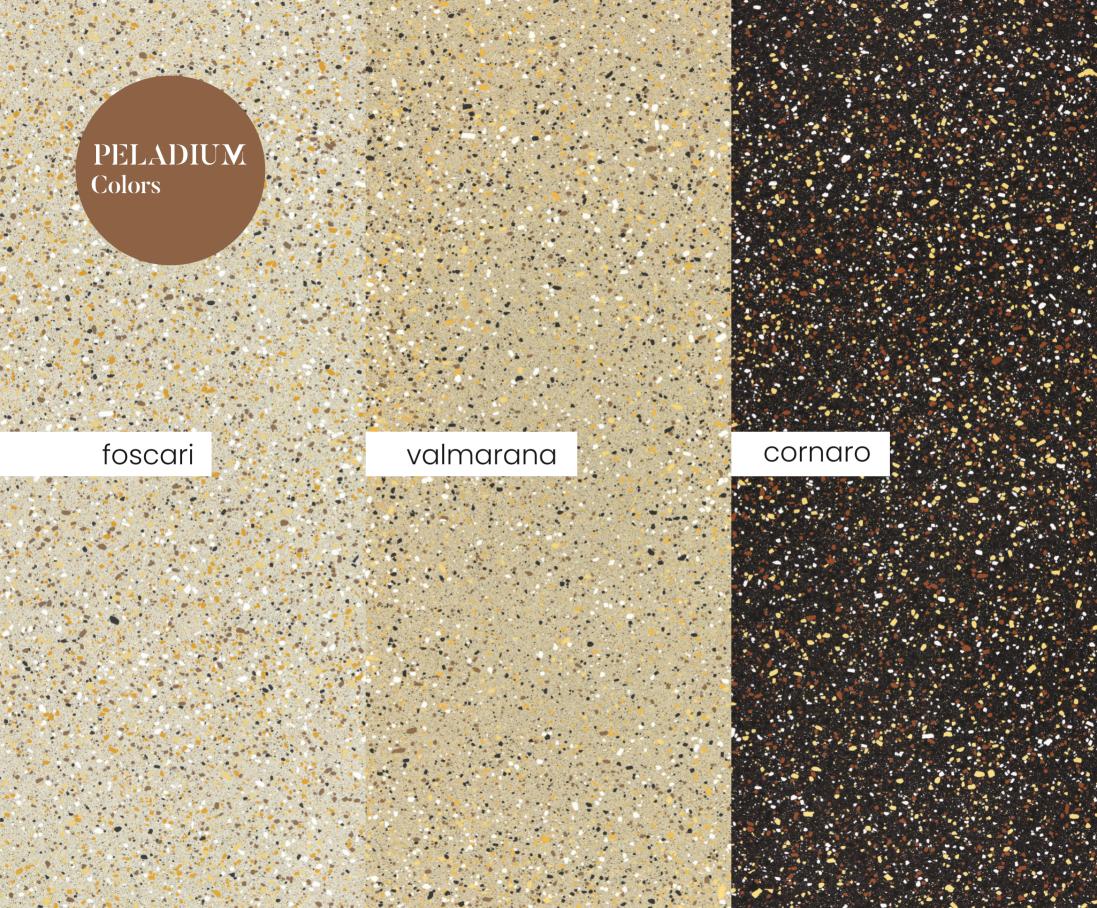

Available in six exquisite colors, each shade is meticulously crafted to offer depth and character. The 600x1200mm full-body tiles provide versatility, making them ideal for floors and walls in both residential and commercial spaces.

The Glorious
Shades Made
To Captivate

Crafted to blend seamlessly into any space, these full-body tiles come in six stunning shades, each designed to complement every ambiance with timeless elegance. Their rich tones enhance interiors, creating a perfect harmony of style and sophistication.

Whether you prefer classic charm or modern minimalism, these versatile shades cater to every taste. With durability and beauty combined, they transform any space into a masterpiece, making every step a statement of perfection.