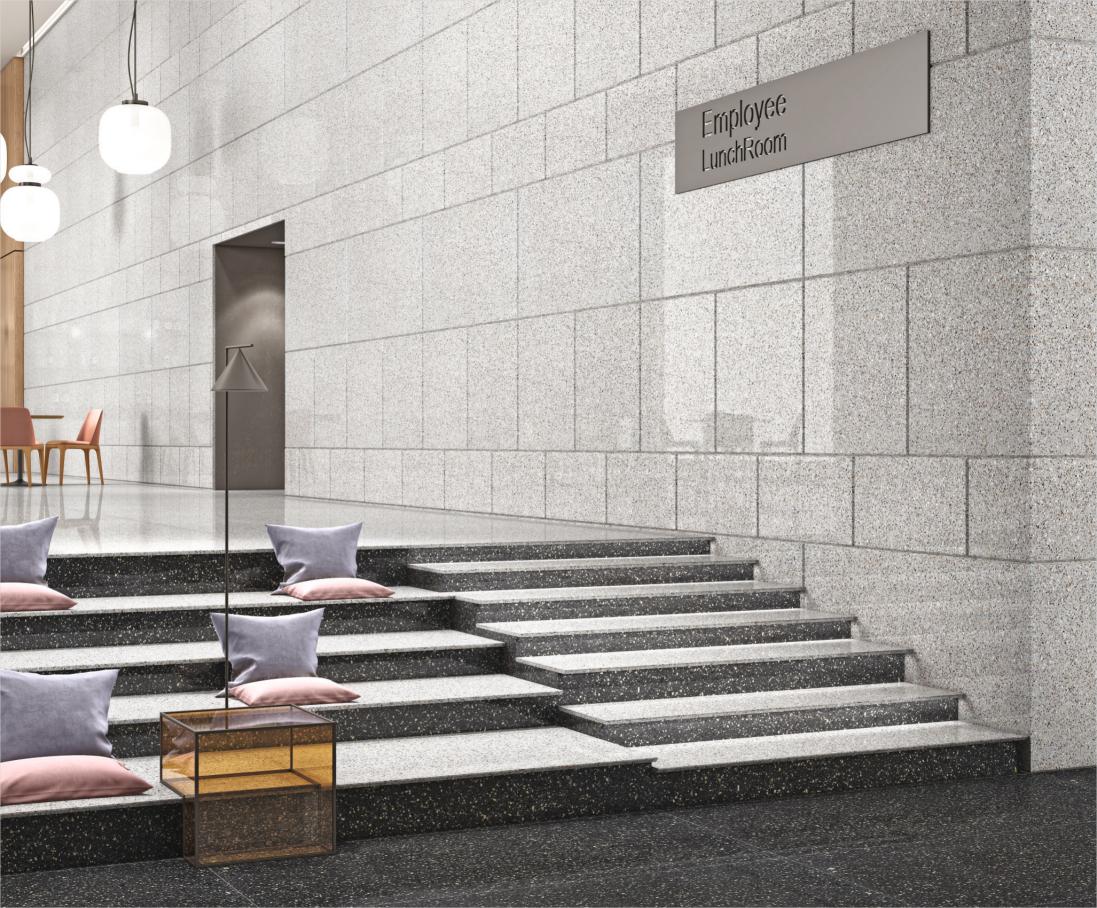

## customizable edges and finishes

Every step tells a story of contrast and harmony. Two distinct shades of full-body tiles creates a rhythmic flow from flooring to stairs. With smooth, rounded straight-edge steps, turning every ascent into a statement of style.

L-shaped squared ridge