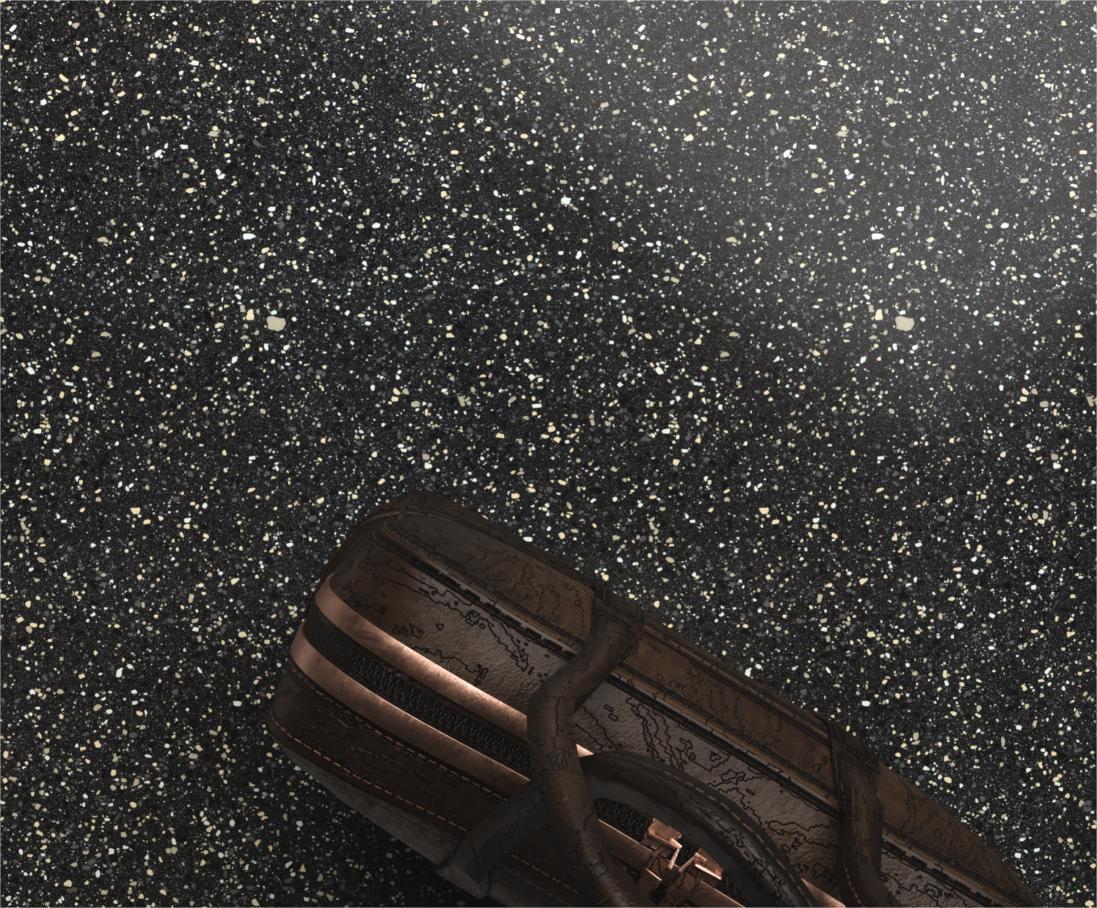

# WHY THIS COLLECTION?

elegance, a refined
polished finish, and
superior strength,
creating a timeless and
durable surface for
modern architecture.

The Peladium Collection embodies elegance with its dotted design and polished finish, creating a refined yet durable surface. Inspired by Palladio's timeless aesthetics, it seamlessly enhances modern architectural spaces with sophistication.

Available in six exquisite colors, each shade is meticulously crafted to offer depth and character. The 600x1200mm full-body tiles provide versatility, making them ideal for floors and walls in both residential and commercial spaces.

With exceptional strength and lasting durability, this collection ensures resilience against wear while maintaining its luxurious appeal. A perfect fusion of artistry and functionality, redefining contemporary design.