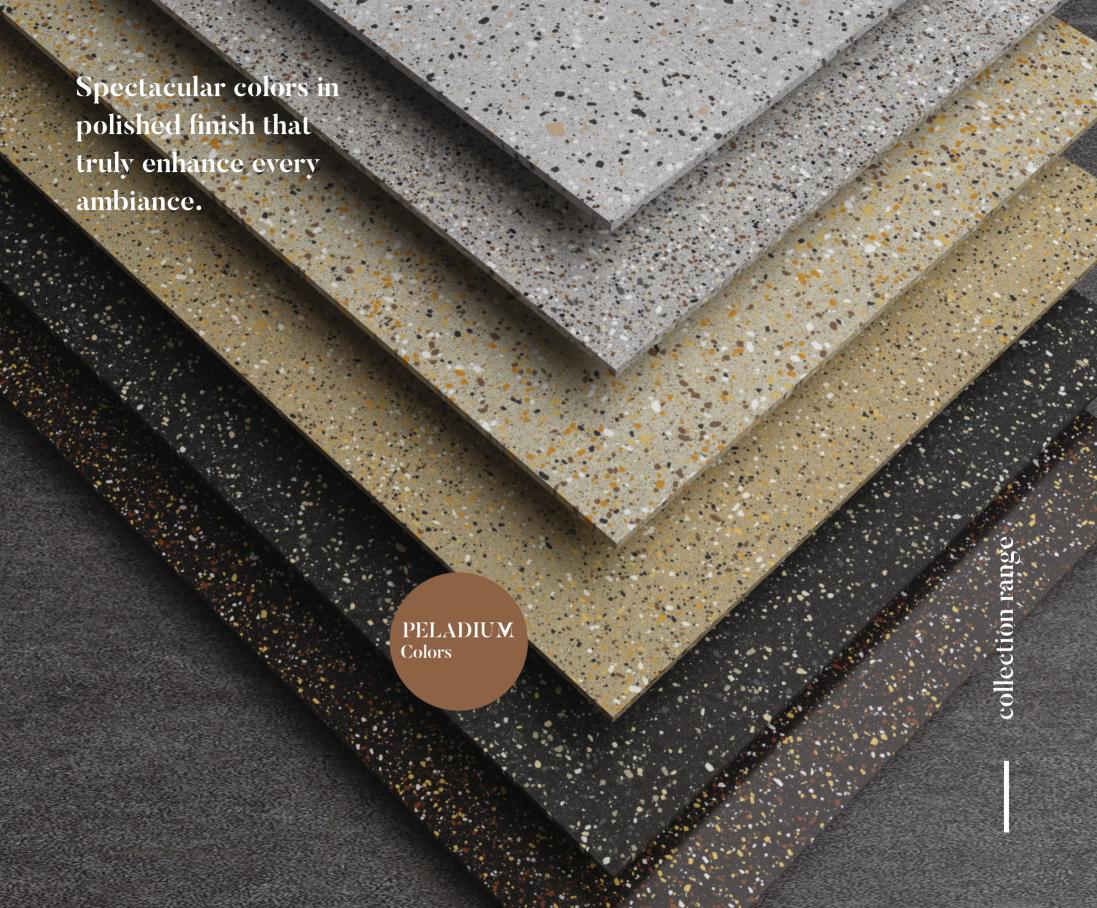

# WHY THIS COLLECTION?

elegance, a refined
polished finish, and
superior strength,
creating a timeless and
durable surface for
modern architecture.

The Peladium Collection embodies elegance with its dotted design and polished finish, creating a refined yet durable surface. Inspired by Palladio's timeless aesthetics, it seamlessly enhances modern architectural spaces with sophistication.

Available in six exquisite colors, each shade is meticulously crafted to offer depth and character. The 600x1200mm full-body tiles provide versatility, making them ideal for floors and walls in both residential and commercial spaces.

With exceptional strength and lasting durability, this collection ensures resilience against wear while maintaining its luxurious appeal. A perfect fusion of artistry and functionality, redefining contemporary design.