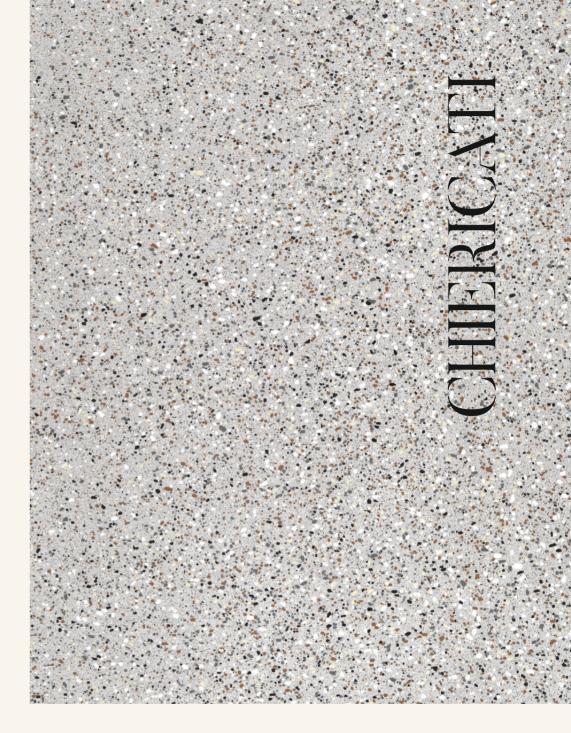

tyle.



L-shaped squared ridge



### MADE TO MAKE A MARK









MATCHING
VALMARANA | 600X1200MM







## Two Matching Surfaces

Two vibrant surfaces come together in perfect harmony, bringing color and contrast to floors and tables.

This striking blend of shades transforms every space into a masterpiece of style and expression.



#### SURFACE THAT DO THE TALKING













#### MADE TO ENHANCE ARCHITECTURAL MARVEL















# WITNESS THE FABULOUS CHARM





CHIERICATI | 600 X 1200 M M





# full-body, heavy duty

Built for strength and style, full-body heavy-duty tiles offer unmatched durability and elegance. Their solid composition ensures resilience, making them perfect for high-traffic areas while maintaining a timeless, sophisticated look.









































# Unmatched Attributes

# PELADIUM

# 4 actions

### **ANTI-BACTERIAL**



Designed for hygiene and safety, it feature advanced antimicrobial properties, resisting bacteria and mold growth while ensuring a cleaner & healthier surface.

Built to endure varying temperatures and humidity levels, these tiles resist expansion, contraction, and moisture absorption. They remain stable in different climates, preventing cracks or warping over time. This makes them perfect for both indoor and outdoor applications, ensuring long-term reliability.

### ANTI-POLLUTION



Crafted through a sustainable process with eco-friendly materials, it actively reduce pollution, promoting cleaner air and a healthier environment.

### **EASY TO CLEAN**



Designed for convenience, these tiles resist stains