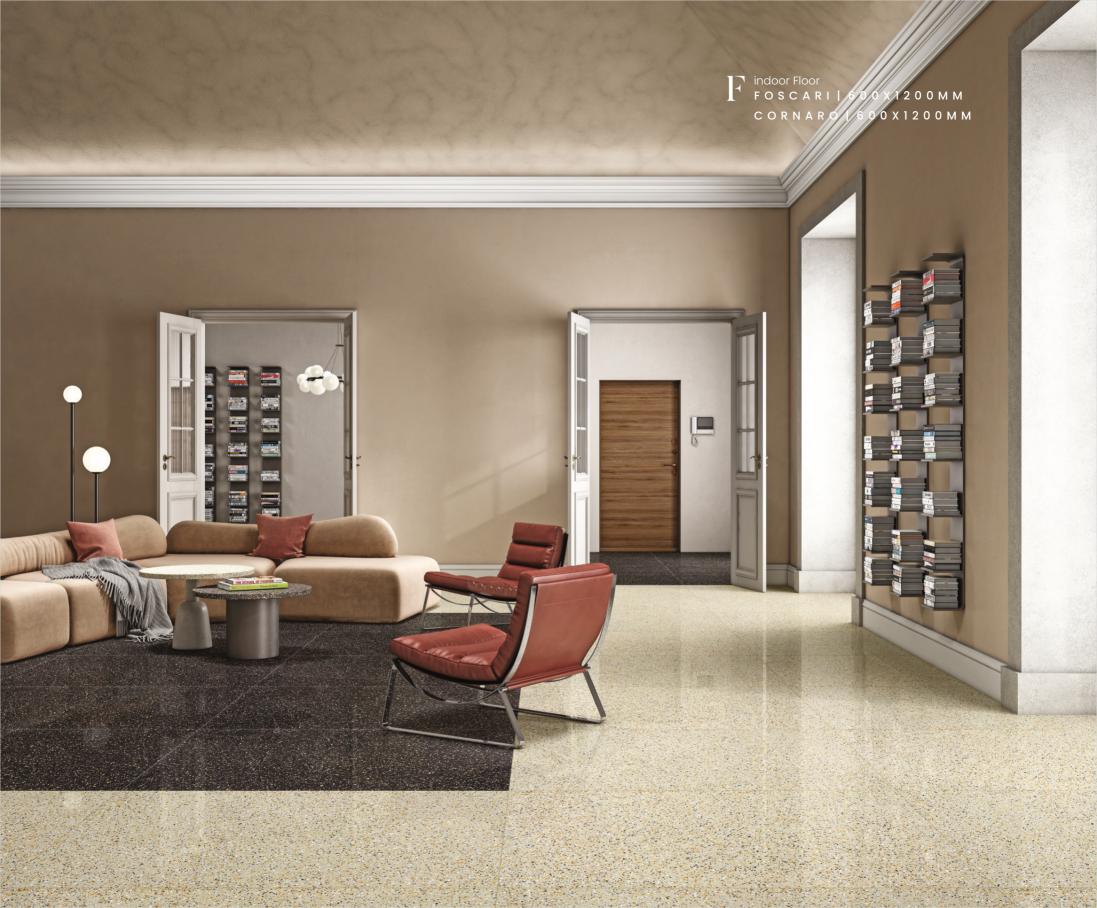

### FULLBODY

Rooted in Renaissance principles, our 600x1200mm full-body tiles with 9mm thickness embody perfect proportion, strength, and timeless elegance. With uniform composition throughout, they ensure lasting durability, much like Palladio's enduring architectural masterpieces.

Designed for both beauty and performance, these tiles offer superior resistance to wear and tear. Their full-body structure enhances longevity, making them ideal for spaces that demand refinement, resilience and the essence of Italian Renaissance craftsmanship.