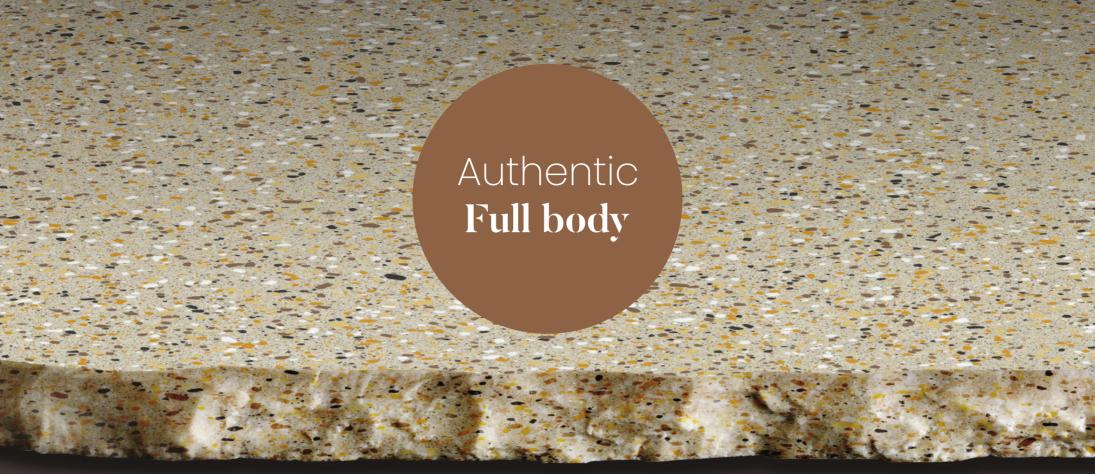

## AUTHENTIC FULLBODY

A harmonious blend of minerals and natural raw materials, crafted with precision to ensure durability and timeless elegance. Each piece embodies the perfect fusion of artisanal expertise and advanced technology.

Designed for those who appreciate authenticity, our full-body tiles offer unmatched strength and depth.

The color runs through the entire body, ensuring lasting beauty and resilience.

Full-body tiles are crafted from a homogeneous material, ensuring uniformity throughout their entire structure. Their composition remains consistent from the surface to the core, providing exceptional durability and strength.

Unlike standard tiles, these solid tiles have no distinction between the outer layer and the inner core. This makes them highly resistant to wear, ensuring long-lasting beauty and performance.

Made with interpenetrating mixes of different colors, full-body tiles offer a natural, elegant look. Their consistent composition makes them ideal for high-traffic areas, combining aesthetics with unmatched resilience.