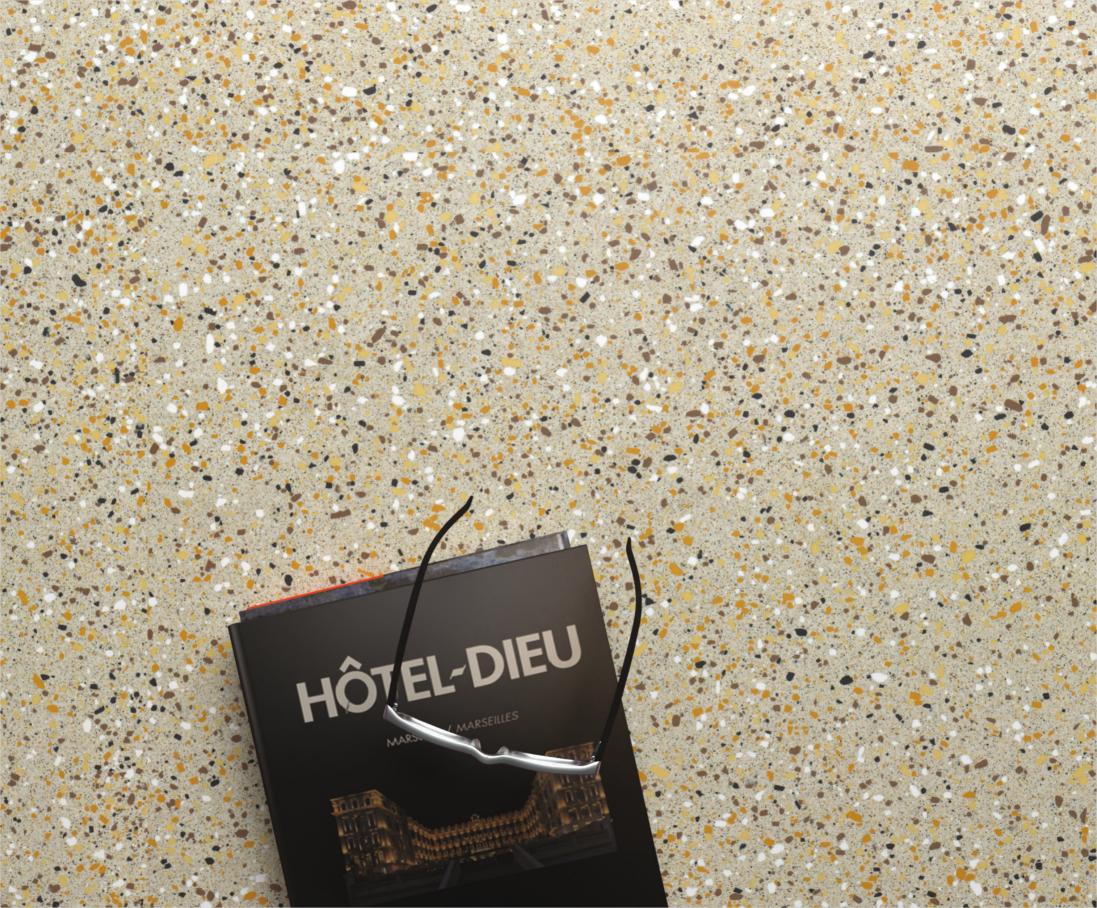

## AUTHENTIC FULLBODY

A harmonious blend of minerals and natural raw materials, crafted with precision to ensure durability and timeless elegance. Each piece embodies the perfect fusion of artisanal expertise and advanced technology.

Designed for those who appreciate authenticity, our full-body tiles offer unmatched strength and depth.

The color runs through the entire body, ensuring lasting beauty and resilience.

Full-body tiles are crafted from a homogeneous material, ensuring uniformity throughout their entire structure. Their composition remains consistent from the surface to the core, providing exceptional durability and strength.

Unlike standard tiles, these solid tiles have no distinction between the outer layer and the inner core. This makes them highly resistant to wear, ensuring long-lasting beauty and performance.

Made with interpenetrating mixes of different colors, full-body tiles offer a natural, elegant look. Their consistent composition makes them ideal for high-traffic areas, combining aesthetics with unmatched resilience.

## NATURAL TEXTURES WITH MULTIPLE RANDOMS

We have great number of random designs with natural stone based texture that give raw stone vibes.

Sartanpar Road, Opposite 166 Kva Substation<sub>.</sub> Morbi - 363 621, Gujarat, India