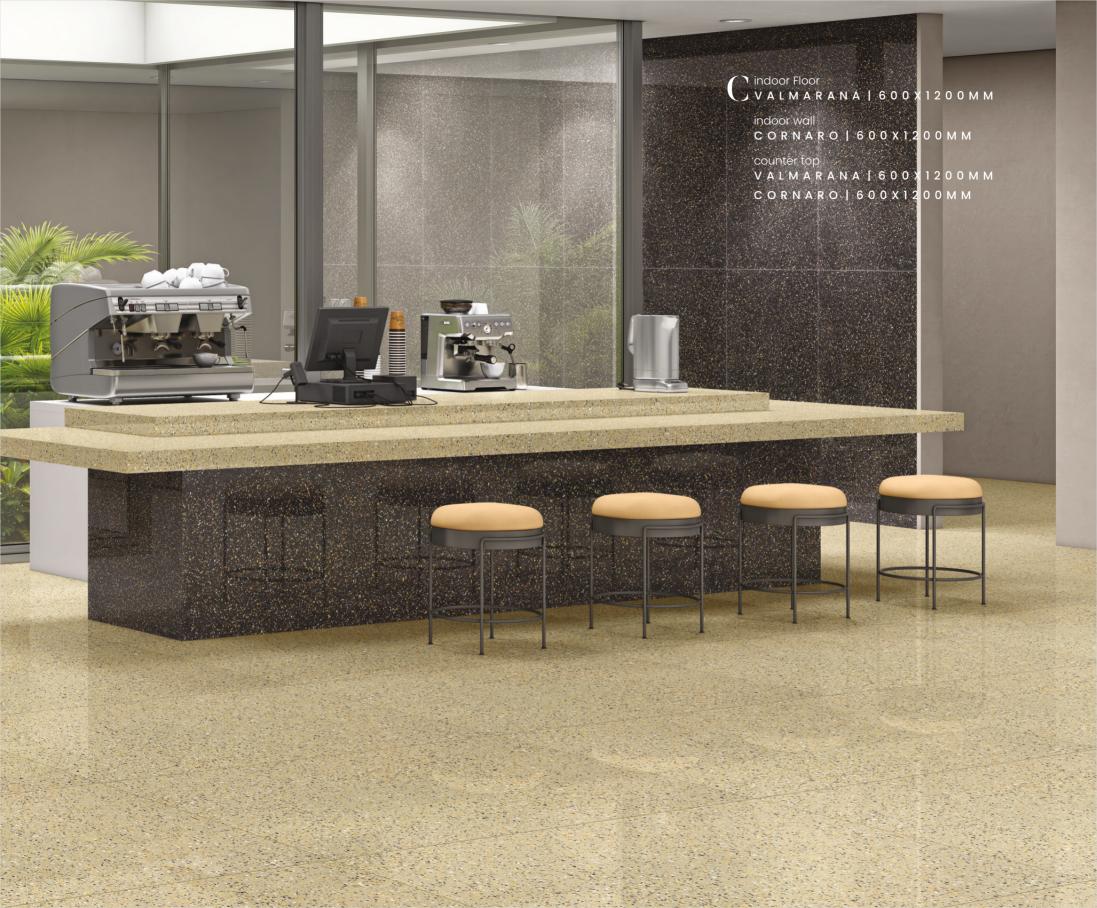

### MADE TO MAKE A MARK

MATCHING
VALMARANA | 600X1200MM

## Two Matching Surfaces

Two vibrant surfaces come together in perfect harmony, bringing color and contrast to floors and tables.

This striking blend of shades transforms every space into a masterpiece of style and expression.