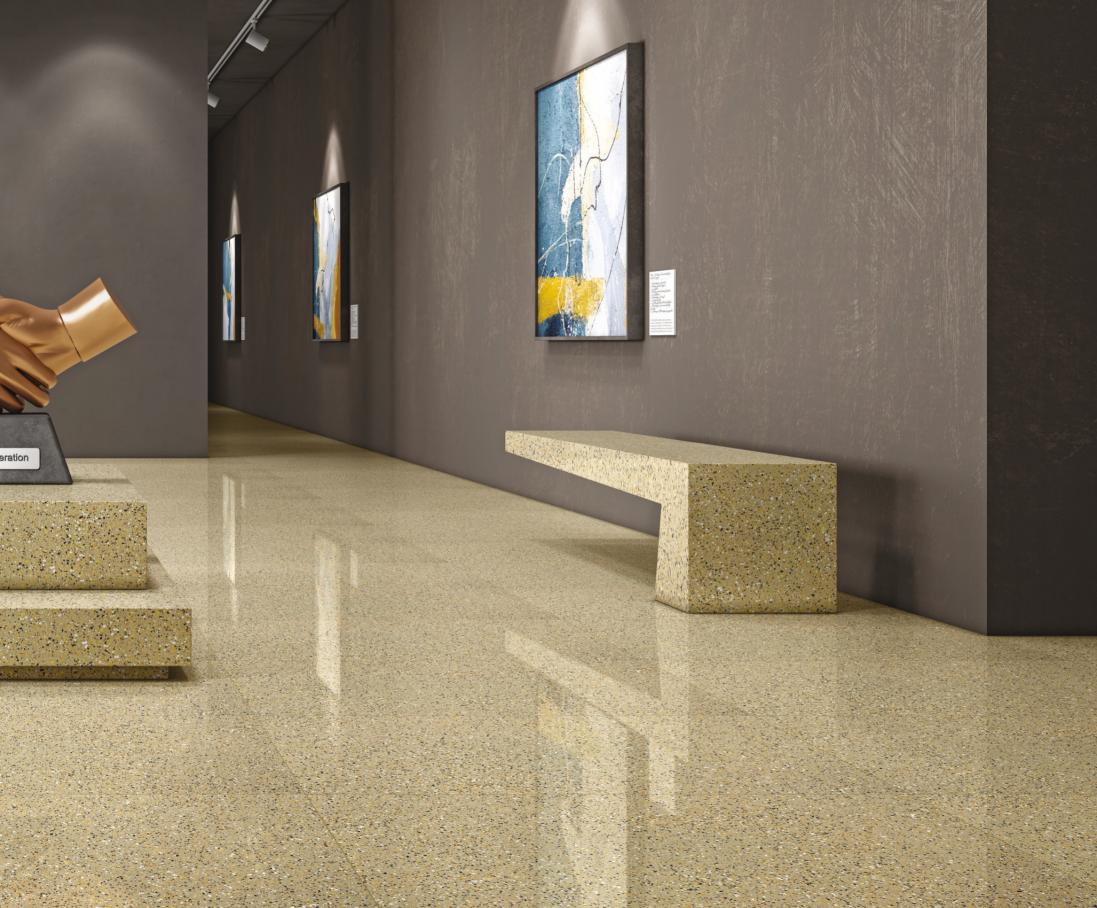

# WHY THIS COLLECTION?

elegance, a refined
polished finish, and
superior strength,
creating a timeless and
durable surface for
modern architecture.

The Peladium Collection embodies elegance with its dotted design and polished finish, creating a refined yet durable surface. Inspired by Palladio's timeless aesthetics, it seamlessly enhances modern architectural spaces with sophistication.

Available in six exquisite colors, each shade is meticulously crafted to offer depth and character. The 600x1200mm full-body tiles provide versatility, making them ideal for floors and walls in both residential and commercial spaces.

With exceptional strength and lasting durability, this collection ensures resilience against wear while maintaining its luxurious appeal. A perfect fusion of artistry and functionality, redefining contemporary design.

## customizable edges and finishes

Every step tells a story of contrast and harmony. Two distinct shades of full-body tiles creates a rhythmic flow from flooring to stairs. With smooth, rounded straight-edge steps, turning every ascent into a statement of style.