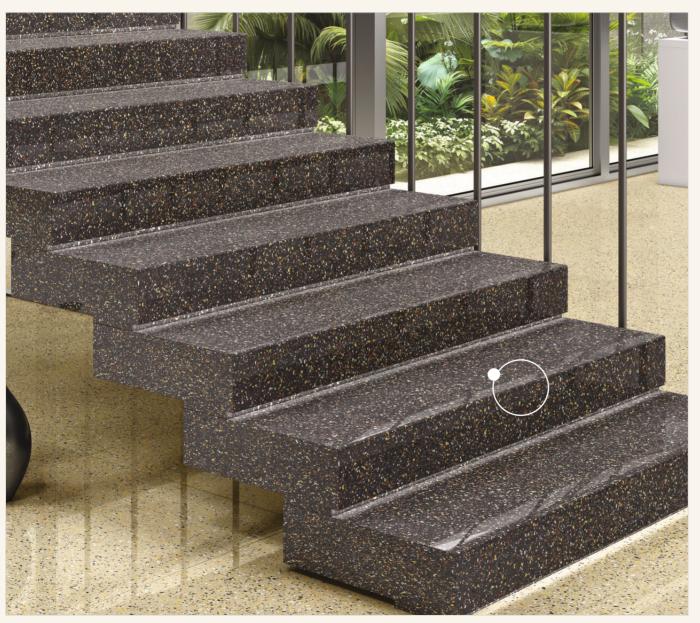

## customizable edges and finishes

Every step tells a story of contrast and harmony. Two distinct shades of full-body tiles creates a rhythmic flow from flooring to stairs. With smooth, rounded straight-edge steps, turning every ascent into a statement of style.

L-shaped squared ridge