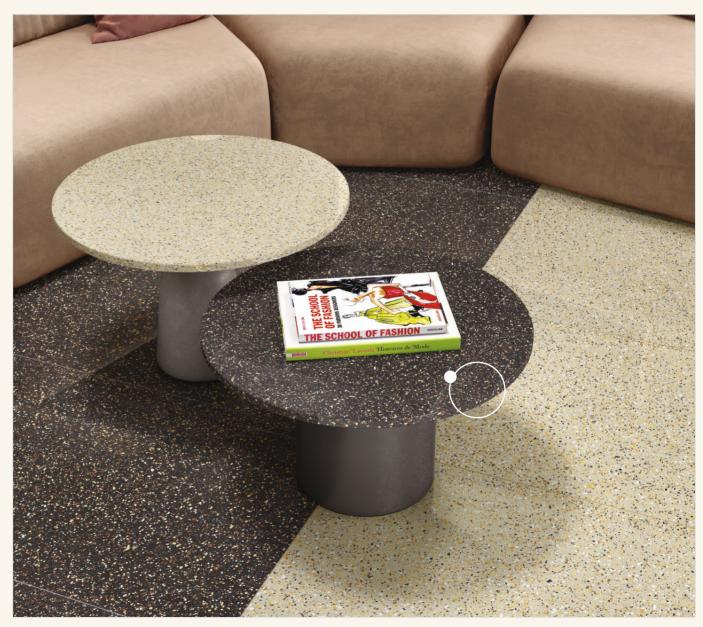

### MADE TO MAKE A MARK

MATCHING
VALMARANA | 600X1200MM

## Two Matching Surfaces

Two vibrant surfaces come together in perfect harmony, bringing color and contrast to floors and tables.

This striking blend of shades transforms every space into a masterpiece of style and expression.