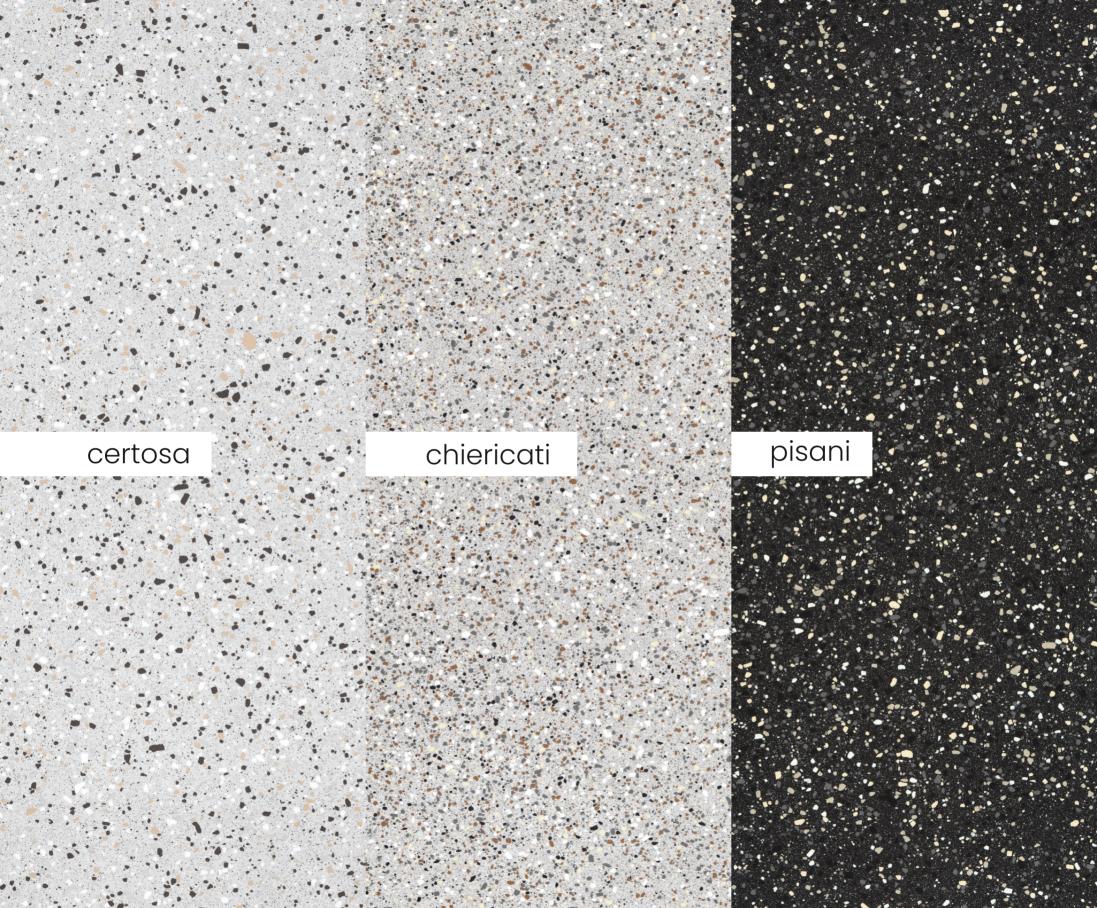

Available in six exquisite colors, each shade is meticulously crafted to offer depth and character. The 600x1200mm full-body tiles provide versatility, making them ideal for floors and walls in both residential and commercial spaces.

The Glorious
Shades Made
To Captivate

Crafted to blend seamlessly into any space, these full-body tiles come in six stunning shades, each designed to complement every ambiance with timeless elegance. Their rich tones enhance interiors, creating a perfect harmony of style and sophistication.

Whether you prefer classic charm or modern minimalism, these versatile shades cater to every taste. With durability and beauty combined, they transform any space into a masterpiece, making every step a statement of perfection.