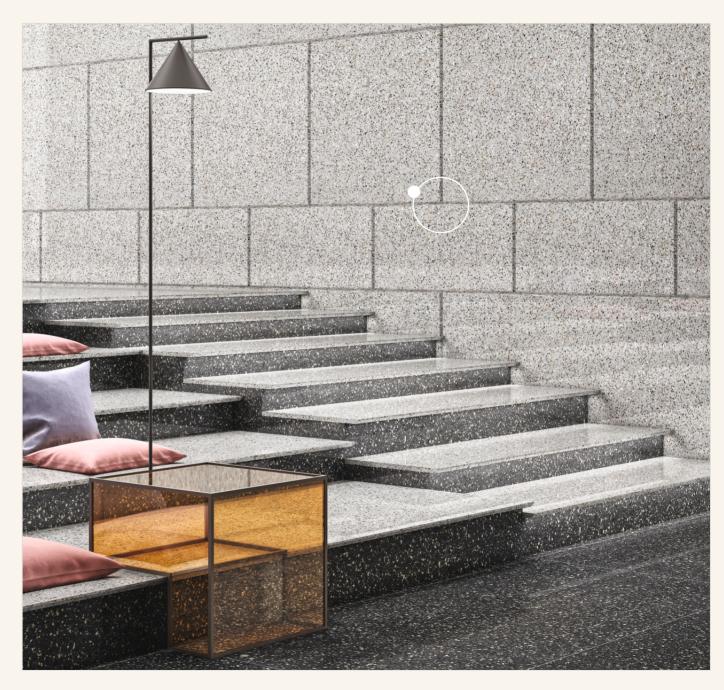

## customizable edges and finishes

Every step tells a story of contrast and harmony. Two distinct shades of full-body tiles creates a rhythmic flow from flooring to stairs. With smooth, rounded straight-edge steps, turning every ascent into a statement of style.

L-shaped squared ridge