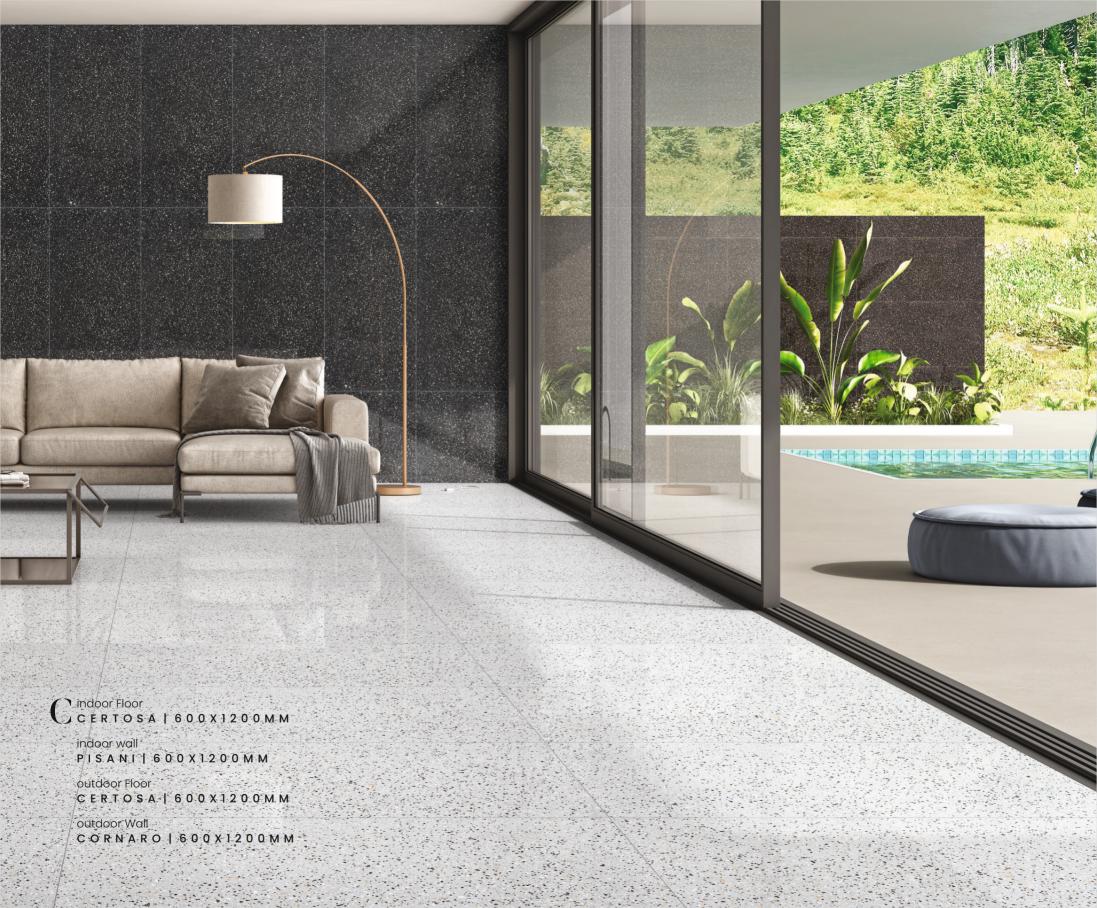

Available in six exquisite colors, each shade is meticulously crafted to offer depth and character. The 600x1200mm full-body tiles provide versatility, making them ideal for floors and walls in both residential and commercial spaces.

With exceptional strength and lasting durability, this collection ensures resilience against wear while maintaining its luxurious appeal. A perfect fusion of artistry and functionality, redefining contemporary design.

### MADE TO MAKE A MARK

MATCHING
VALMARANA | 600X1200MM

## Two Matching Surfaces

Two vibrant surfaces come together in perfect harmony, bringing color and contrast to floors and tables.

This striking blend of shades transforms every space into a masterpiece of style and expression.