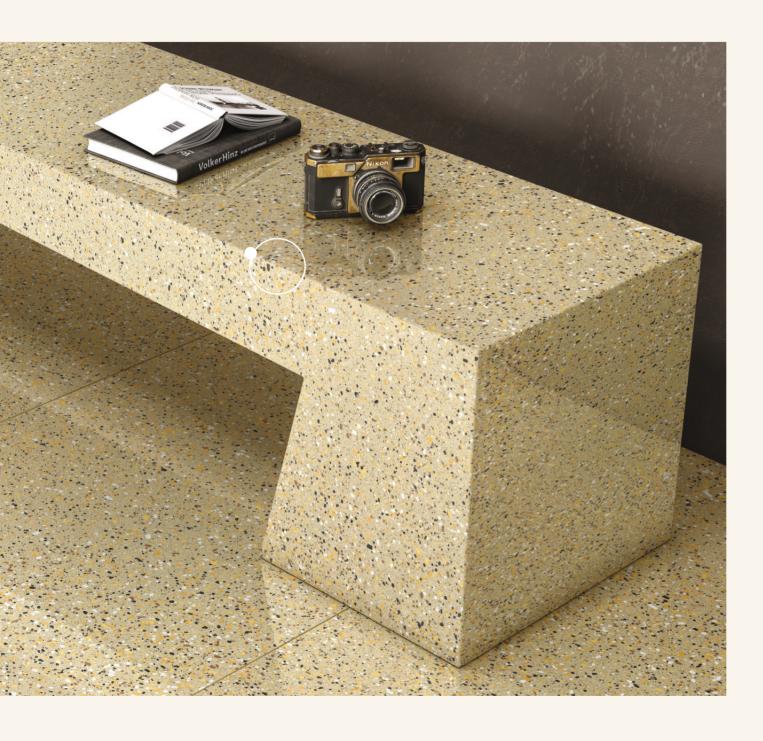

## AUTHENTIC FULLBODY

A harmonious blend of minerals and natural raw materials, crafted with precision to ensure durability and timeless elegance. Each piece embodies the perfect fusion of artisanal expertise and advanced technology.

Designed for those who appreciate authenticity, our full-body tiles offer unmatched strength and depth.

The color runs through the entire body, ensuring lasting beauty and resilience.

Full-body tiles are crafted from a homogeneous material, ensuring uniformity throughout their entire structure. Their composition remains consistent from the surface to the core, providing exceptional durability and strength.

Unlike standard tiles, these solid tiles have no distinction between the outer layer and the inner core. This makes them highly resistant to wear, ensuring long-lasting beauty and performance.

Made with interpenetrating mixes of different colors, full-body tiles offer a natural, elegant look. Their consistent composition makes them ideal for high-traffic areas, combining aesthetics with unmatched resilience.