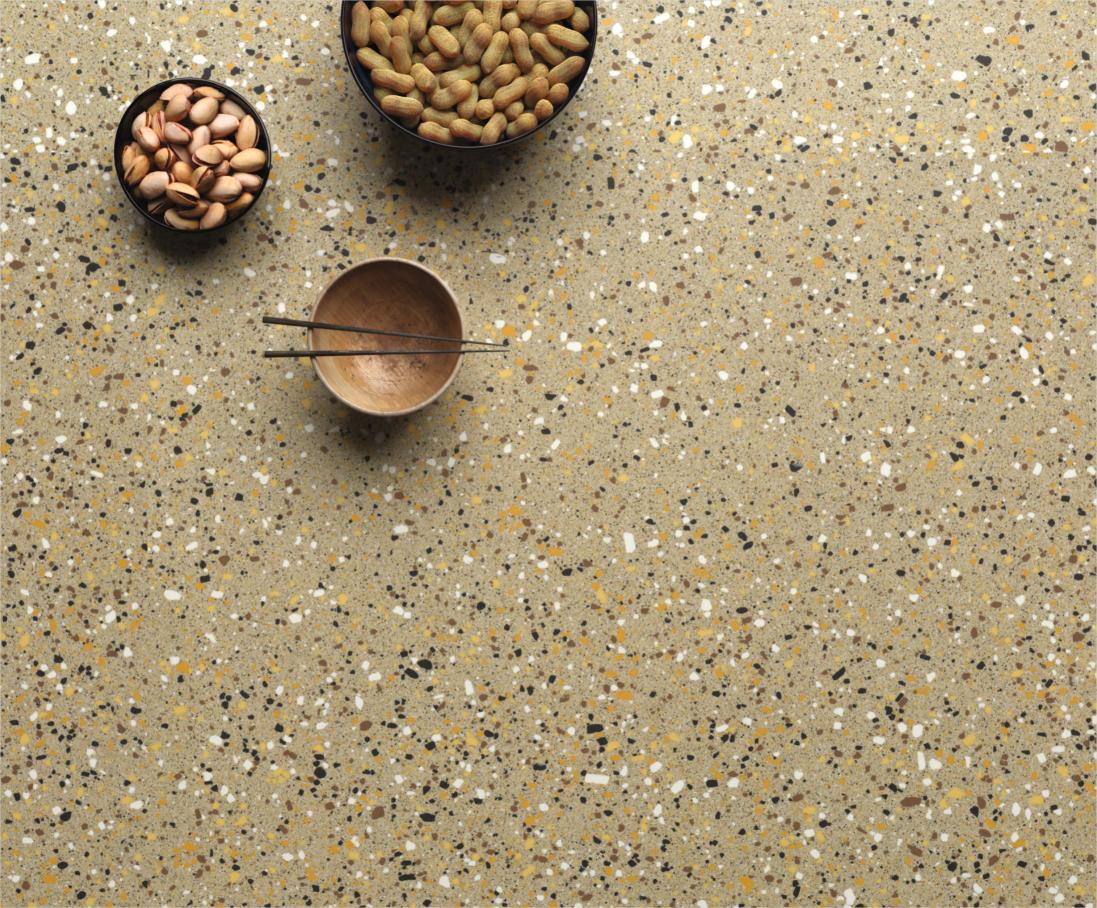

Unlike standard tiles, these solid tiles have no distinction between the outer layer and the inner core. This makes them highly resistant to wear, ensuring long-lasting beauty and performance.

Made with interpenetrating mixes of different colors, full-body tiles offer a natural, elegant look. Their consistent composition makes them ideal for high-traffic areas, combining aesthetics with unmatched resilience.

The Glorious
Shades Made
To Captivate

Crafted to blend seamlessly into any space, these full-body tiles come in six stunning shades, each designed to complement every ambiance with timeless elegance. Their rich tones enhance interiors, creating a perfect harmony of style and sophistication.

## NATURAL TEXTURES WITH MULTIPLE RANDOMS

We have great number of random designs with natural stone based texture that give raw stone vibes.

Sartanpar Road, Opposite 166 Kva Substation<sub>.</sub> Morbi - 363 621, Gujarat, India