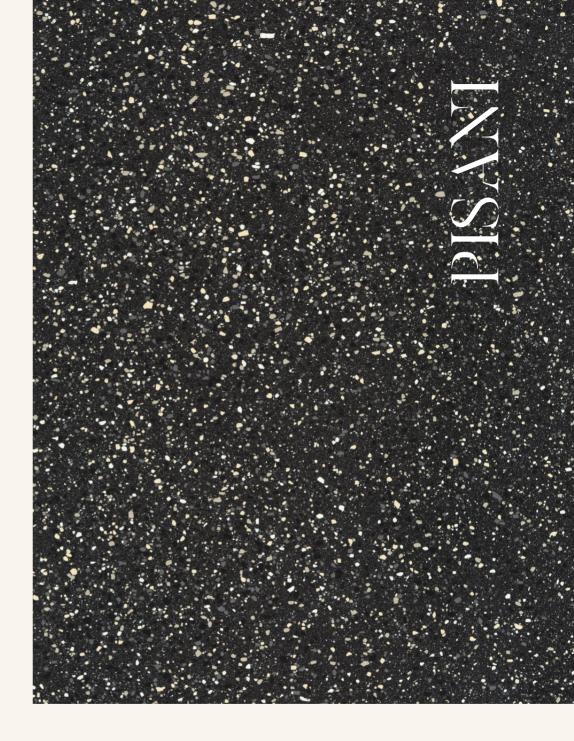

L-shaped squared ridge



### MADE TO MAKE A MARK









MATCHING
VALMARANA | 600X1200MM







## Two Matching Surfaces

Two vibrant surfaces come together in perfect harmony, bringing color and contrast to floors and tables.

This striking blend of shades transforms every space into a masterpiece of style and expression.



#### SURFACE THAT DO THE TALKING













#### MADE TO ENHANCE ARCHITECTURAL MARVEL















# WITNESS THE FABULOUS CHARM





CHIERICATI | 600 X 1200 M M





# full-body, heavy duty

Built for strength and style, full-body heavy-duty tiles offer unmatched durability and elegance. Their solid composition ensures resilience, making them perfect for high-traffic areas while maintaining a timeless, sophisticated look.









































# Unmatched Attributes

# PELADIUM

# 4 actions

### **ANTI-BACTERIAL**



Designed for hygiene and safety, it feature advanced antimicrobial properties, resisting bacteria and mold growth while ensuring a cleaner & healthier surface.

Built to endure varying temperatures and humidity levels, these tiles resist expansion, contraction, and moisture absorption. They remain stable in different climates, preventing cracks or warping over time. This makes them perfect for both indoor and outdoor applications, ensuring long-term reliability.

### ANTI-POLLUTION



Crafted through a sustainable process with eco-friendly materials, it actively reduce pollution, promoting cleaner air and a healthier environment.

### **EASY TO CLEAN**



Designed for convenience, these tiles resist stains and d