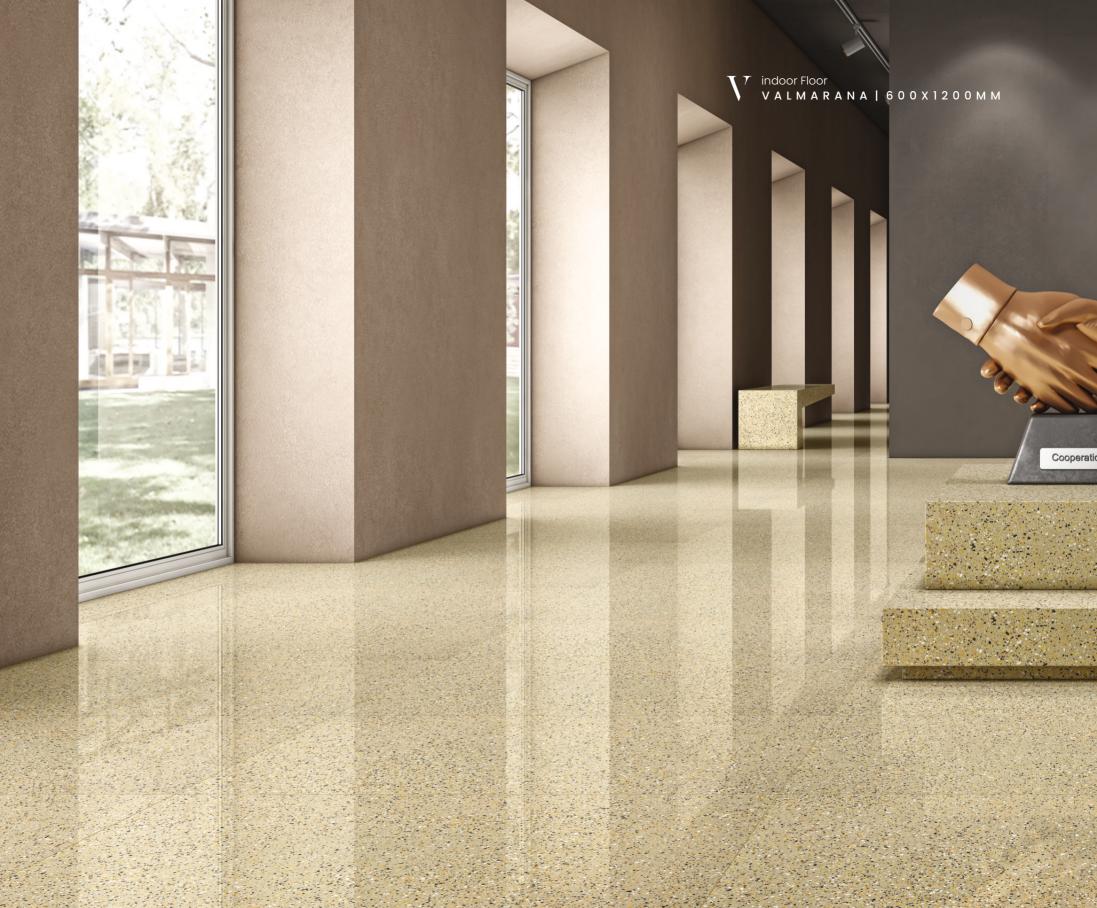

### MADE TO MAKE A MARK

MATCHING
VALMARANA | 600X1200MM

## Two Matching Surfaces

Two vibrant surfaces come together in perfect harmony, bringing color and contrast to floors and tables.

This striking blend of shades transforms every space into a masterpiece of style and expression.

# WITNESS THE FABULOUS CHARM

CHIERICATI | 600 X 1200 M M