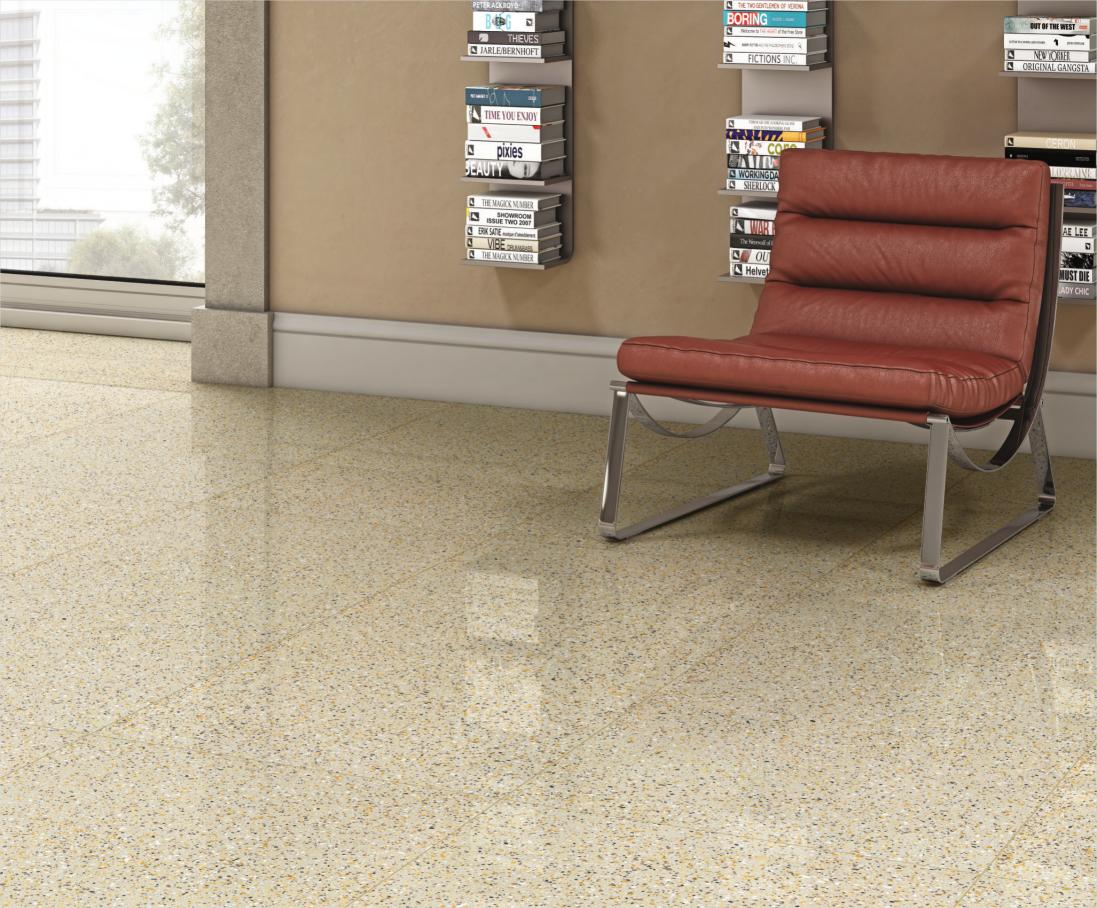

# WHY THIS COLLECTION?

elegance, a refined
polished finish, and
superior strength,
creating a timeless and
durable surface for
modern architecture.

The Peladium Collection embodies elegance with its dotted design and polished finish, creating a refined yet durable surface. Inspired by Palladio's timeless aesthetics, it seamlessly enhances modern architectural spaces with sophistication.

Available in six exquisite colors, each shade is meticulously crafted to offer depth and character. The 600x1200mm full-body tiles provide versatility, making them ideal for floors and walls in both residential and commercial spaces.

With exceptional strength and lasting durability, this collection ensures resilience against wear while maintaining its luxurious appeal. A perfect fusion of artistry and functionality, redefining contemporary design.