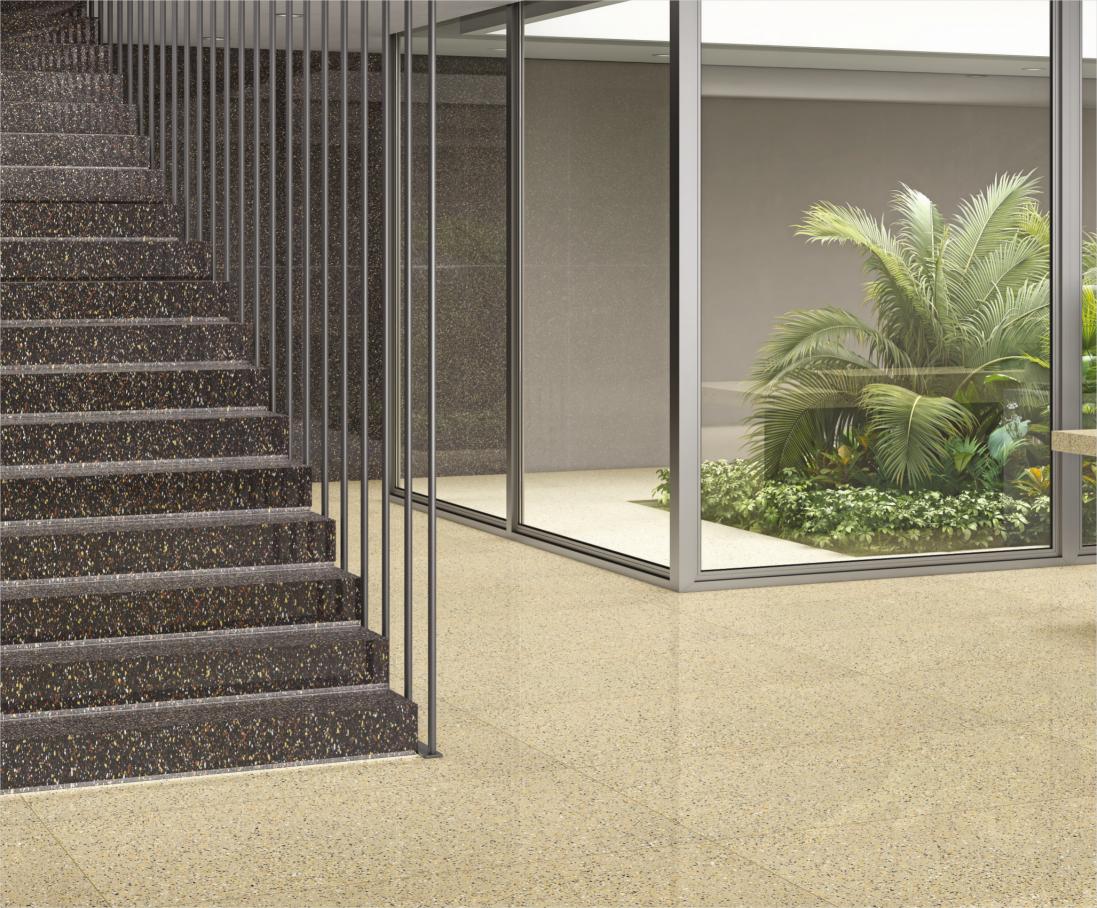

## customizable edges and finishes

Every step tells a story of contrast and harmony. Two distinct shades of full-body tiles creates a rhythmic flow from flooring to stairs. With smooth, rounded straight-edge steps, turning every ascent into a statement of style.

L-shaped squared ridge