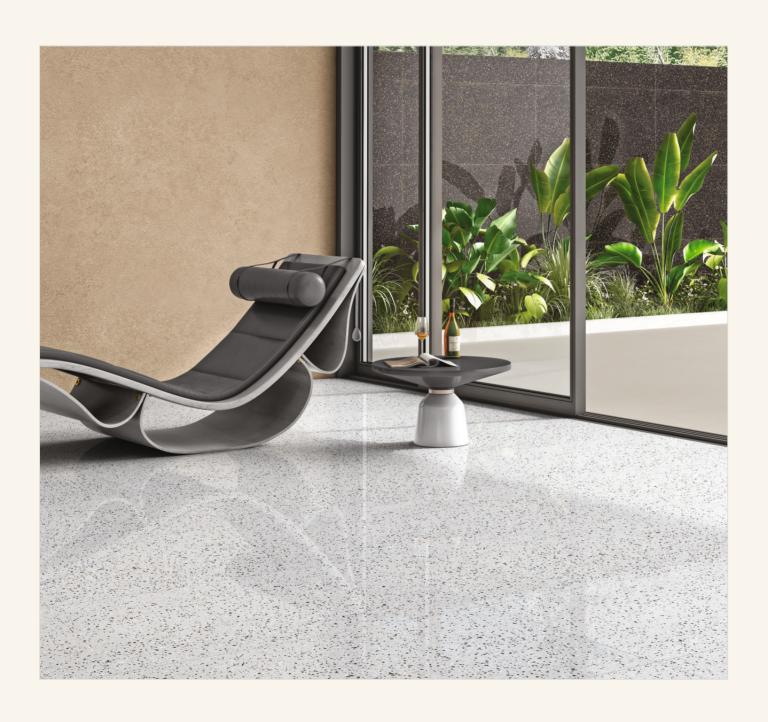

### FULLBODY

Rooted in Renaissance principles, our 600x1200mm full-body tiles with 9mm thickness embody perfect proportion, strength, and timeless elegance. With uniform composition throughout, they ensure lasting durability, much like Palladio's enduring architectural masterpieces.

Designed for both beauty and performance, these tiles offer superior resistance to wear and tear. Their full-body structure enhances longevity, making them ideal for spaces that demand refinement, resilience and the essence of Italian Renaissance craftsmanship.