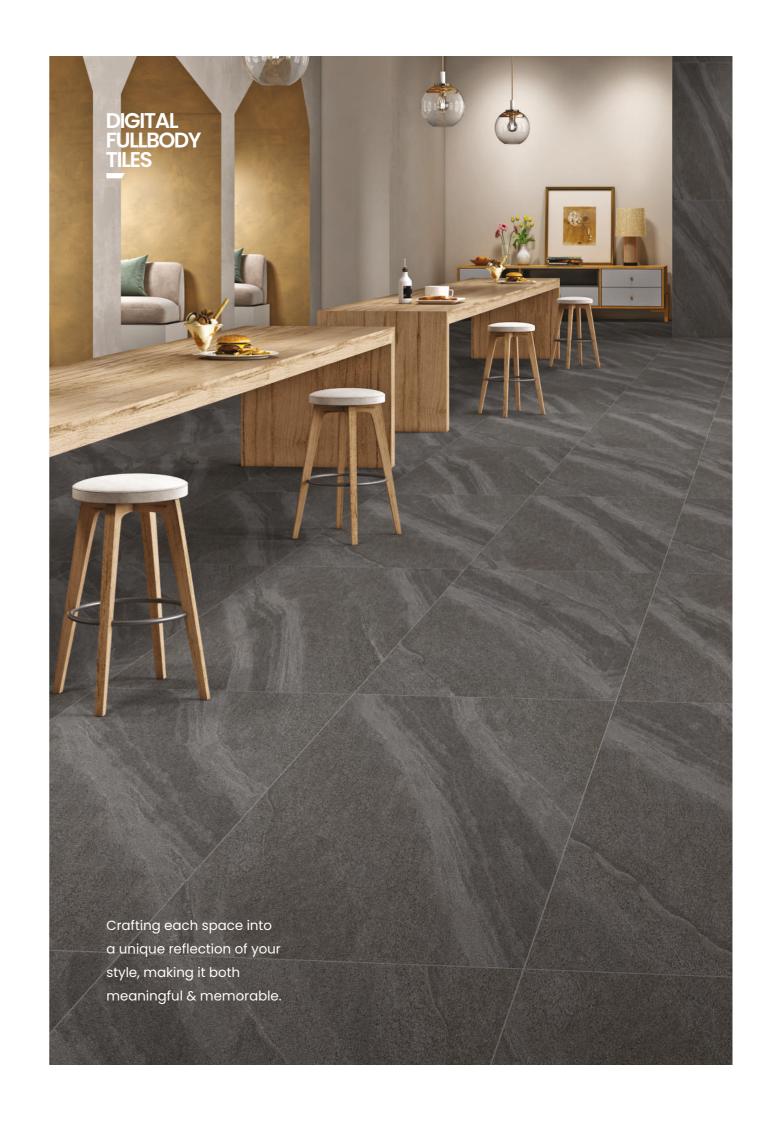

DIGITAL FULLBODY TILES

# LIME**NERO**

Random. 4

Matt Surface

Scan For 360° View