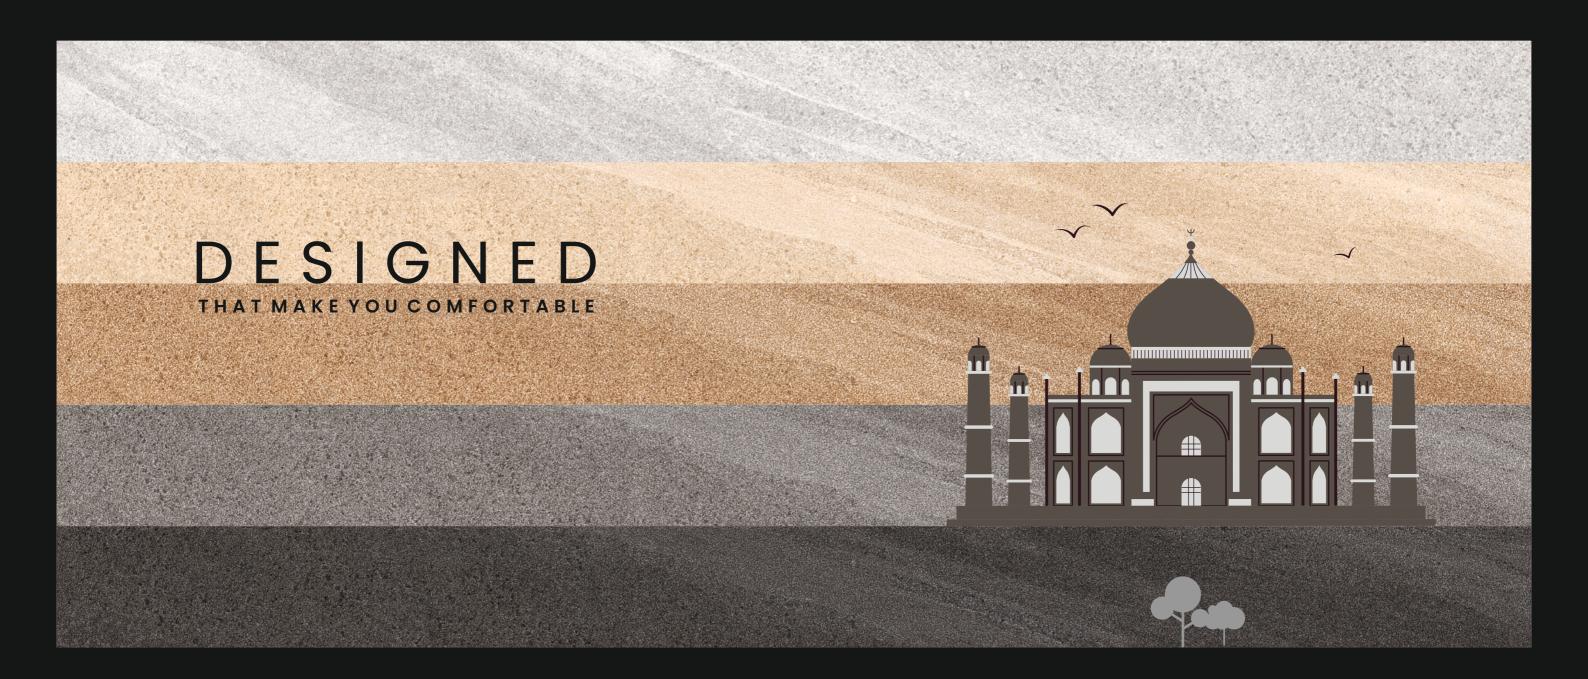

# LIME SERIES

a timeless impression that remains with you

600x1200mm | Thickness 9mm

#### STUNNING INNOVATION

In high-traffic areas like hospitals, airports, and gyms, the durability of the matte finish ensures that the tiles can withstand heavy use without sacrificing style. The non-reflective surface helps to hide scratches and scuffs, making maintenance easier in busy environments.