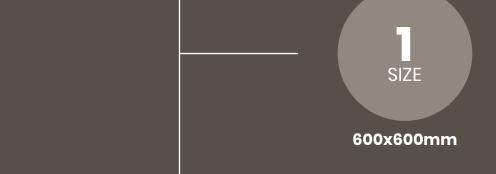

One warm and one cold collection consist of two sophisticated designs each. Colored and Glue flakes that are created with high precision enrich the aesthetics of the surface. For the convenience of choice, the two designs are available in single format of 60x60cm in surface finishes, polished and matt.

## SIZE THICKNESS & COLORS

A sneak peek into our world class collection of Casa Polo tiles hand crafted for the clients who love uniqueness.

9 MM

1THICKNESS

POLO GREY & POLO BEIGE