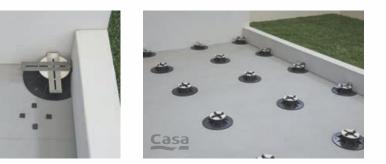

#### **SUGGESTED PROCESS**

Clean the existing surface and check that the screed is level to select the right type of pedestal. The screed must be dry and cured. Prepare the chosen pedestals, cutting the ones around the edge to size and removing any unwanted wings.

Arrange the grid of pedestals in accordance with the laying diagram, starting with those around the edge. Fit the protective tile edge clips on the pedestals against any walls.

Lay the tiles on the pedestals dry. Add a pedestal in the middle of the tiles, removing the spacer wings. Systematically check the flatness and adjust the heights of the pedestals with the adjuster key to compensate for any unevenness in the substrate. A little slope of the substrate is always recommended in order to prevent water stagnation underneath the surface.