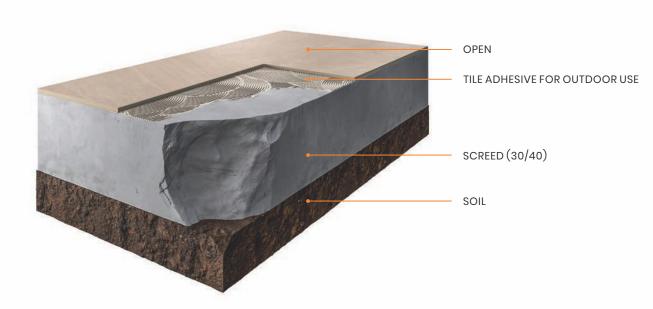

# LAYING ON SCREED

#### SUGGESTED PROCESS

Clean the existing surface and check that the screed has been properly prepared: flat, dry and cured. Spread the adhesive evenly over the surface.

Put the tiles in place and tap down gently with a rubber hammer to drive out the air and ensure perfect bonding. Fit the 4/5 mm spacers into the joints.

Once the glue has dried, remove the spacers, grout the joints and clean thoroughly to remove any residues.