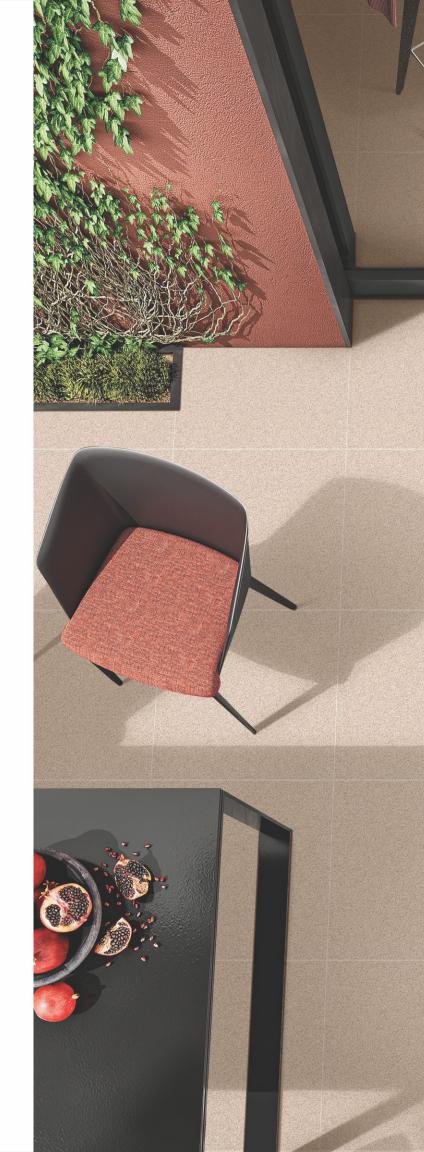

### **Collective Creation**

We believe in next-gen classics and not temporary whims. Therefore, we bring you an idea that is a true lifestyle in itself – Casa FULL BODY TILES. The full body tiles come in the size 60x120cm and are designed to meet the latest architecture and interior designer needs. They are designed using natural raw materials that are sustainable enough and long-lasting. The different installation possibilities allow the material to blend in with its surrounding landscape.

Modern concepts develop in a huge range of finishes, textures, and colors to suit every taste. The products are curated to make people happy, embrace comfort and seek personal identity. One can feel the joy of living in a home with the CASA FULL BODY TILES.

### Style Index and Category

Casa Desert, an extraordinary homogeneous surface that is a unique delight for interiors and architects. The collection gives creative freedom to experiment, play around with their thoughts and ideas in an innovative way.

Our Natural Granite base range of design and colours , offers architects and interiors a rich palette for creating inspired structures that adds luxury and elegance to your space.

Casa full body tiles are characterized by soft solid colours and natural granite base with a surface of premium matt and smooth polished, is available in 60x60cm & 60x120cm size.