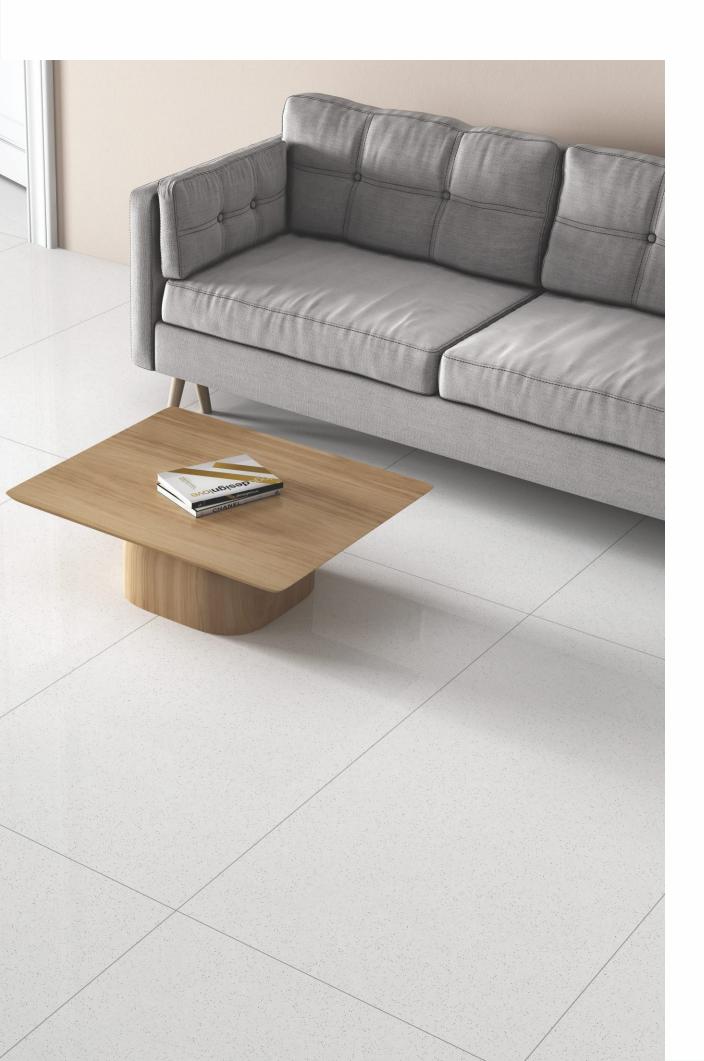

### Style Index and Category

Casa Desert, an extraordinary homogeneous surface that is a unique delight for interiors and architects. The collection gives creative freedom to experiment, play around with their thoughts and ideas in an innovative way.

Our Natural Granite base range of design and colours , offers architects and interiors a rich palette for creating inspired structures that adds luxury and elegance to your space.

Casa full body tiles are characterized by soft solid colours and natural granite base with a surface of premium matt and smooth polished, is available in 60x60cm & 60x120cm size.