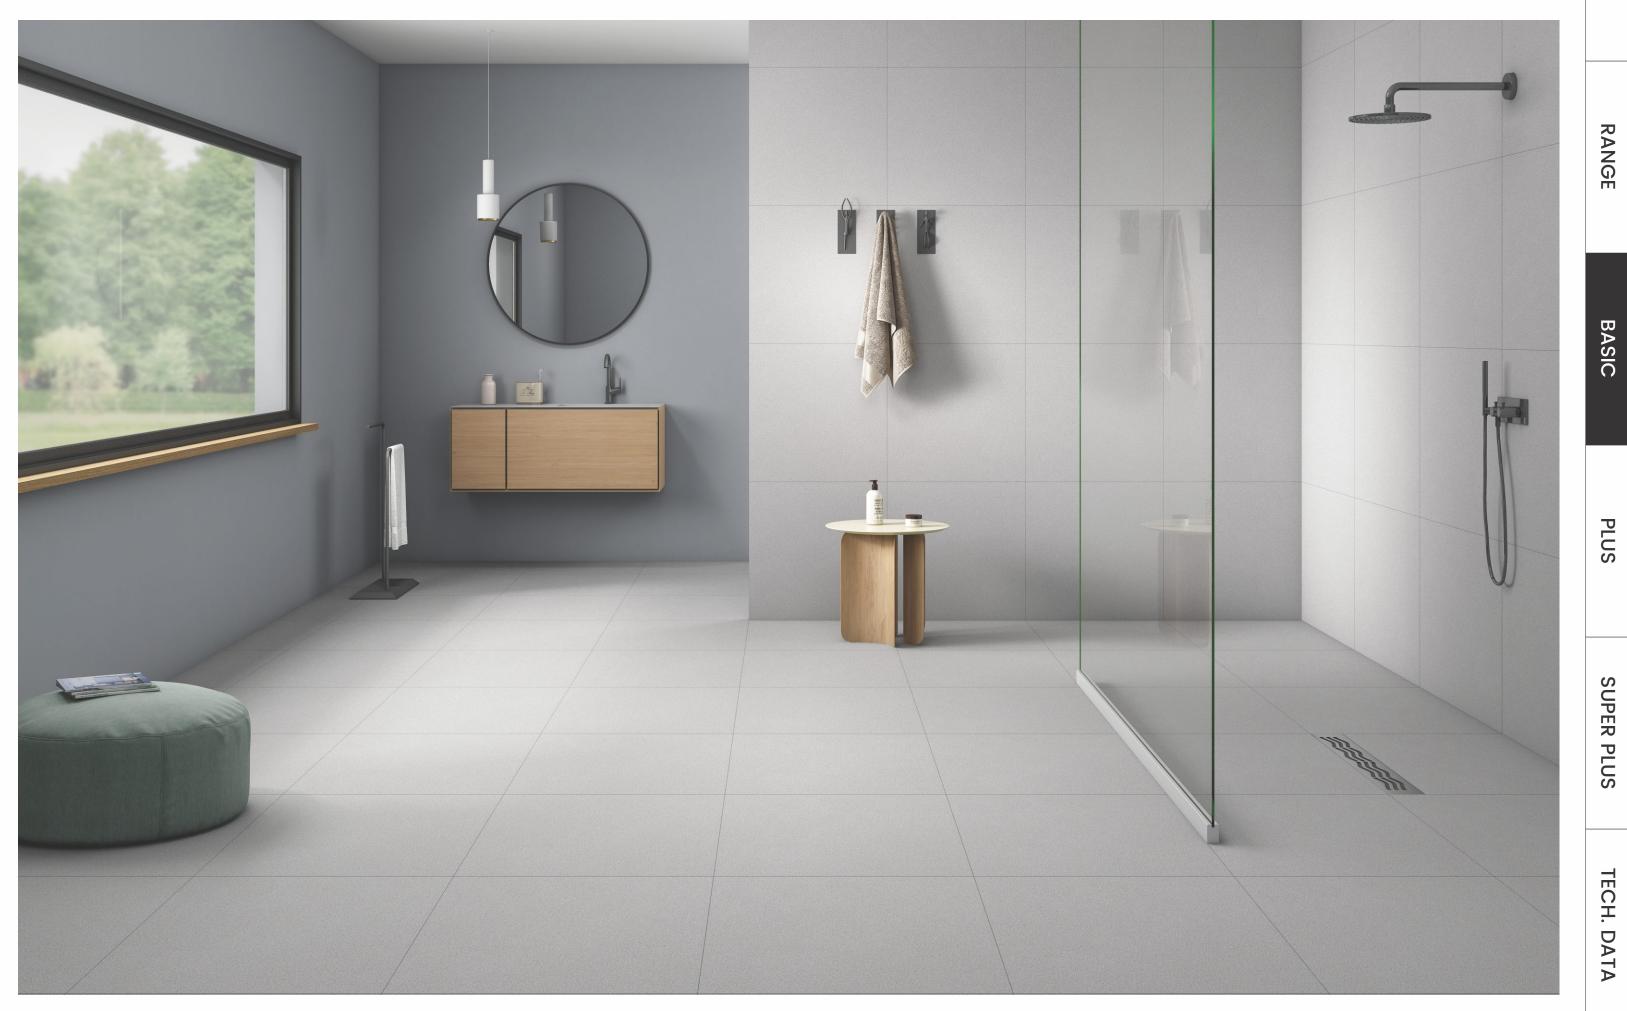

### Finish

Smooth Polished

In & out (Smooth, Slip-resistant floor tile)

Biosafe (Innovative tile "nish with highly antibacterial properties) INDEX

# **FULL BODY SKID RESISTANT GERM FREE**

#### No Germs & Fungus, Less Health Issues | Get Rid of the Odours Various Applications 1 Improves Quality of Life

Casa Fullbody Tiles Collections comes with protect antibacterial hybrid+ technology. These Vitrified matt tiles is an innovative product made from finest ingredients with anti microabial treatment that inhibits growth of germs like bacteria and fungus.

This full body product with skid resistant property can be safely used in hospitals, schools, residential areas, offices or any other commercial spaces, where longevity and hygiene is paramount.

### **SKID RESISTANT**

A versatile surface with skid resistant property makes these tiles perfect for zero slippage on slopes of upto 25°.

**FULL BODY** 

These tiles are ideal for

zones with heavy footfall