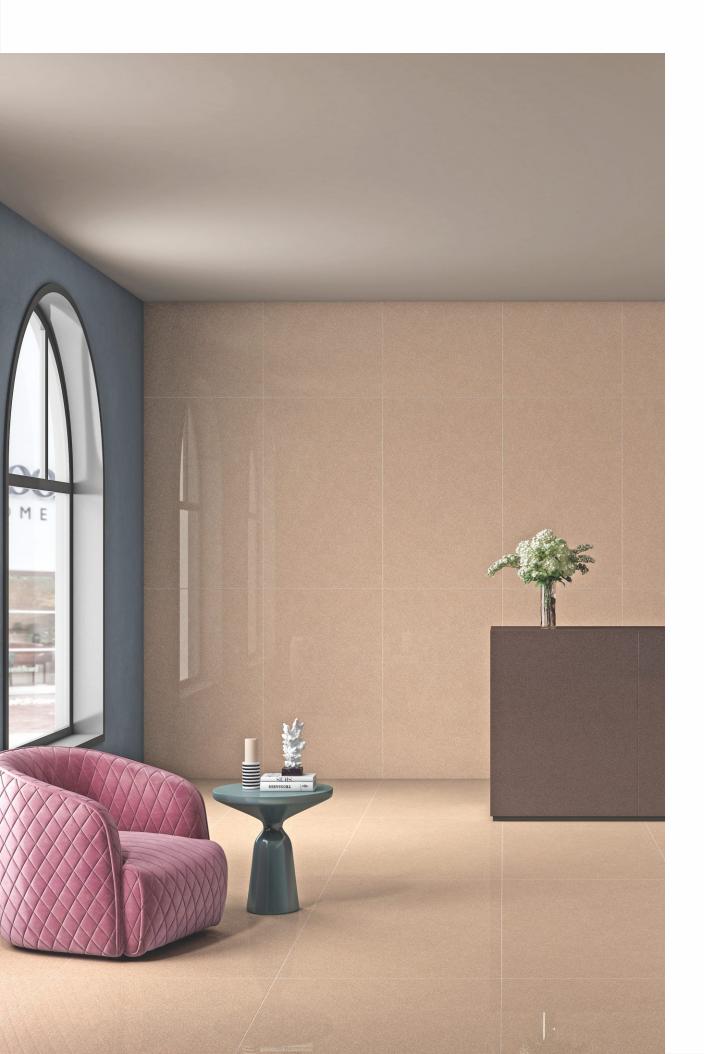

### Style Index and Category

Casa Desert, an extraordinary homogeneous surface that is a unique delight for interiors and architects. The collection gives creative freedom to experiment, play around with their thoughts and ideas in an innovative way.

Our Natural Granite base range of design and colours , offers architects and interiors a rich palette for creating inspired structures that adds luxury and elegance to your space.

Casa full body tiles are characterized by soft solid colours and natural granite base with a surface of premium matt and smooth polished, is available in 60x60cm & 60x120cm size.