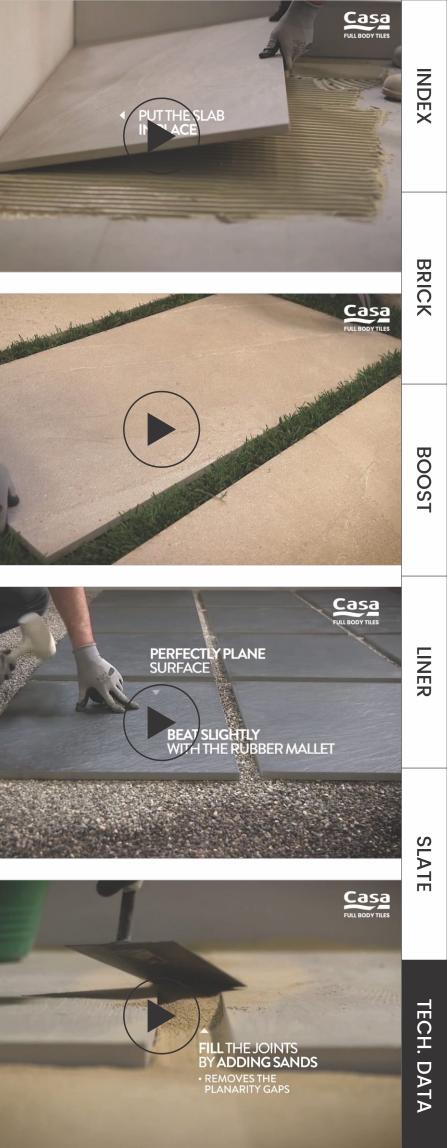

# LAYING ON SCREED

#### SUGGESTED PROCESS

Clean the existing surface and check that the screed has been properly prepared: flat, dry and cured. Spread the adhesive evenly over the surface.

Put the tiles in place and tap down gently with a rubber hammer to drive out the air and ensure perfect bonding. Fit the 4/5 mm spacers into the joints.

Once the glue has dried, remove the spacers, grout the joints and clean thoroughly to remove any residues.

#### **SUGGESTED PROCESS**

Create a layer of at least 5 cm of gravel (diam. 3/6 mm) on the existing substrate. Level the surface with a straightedge and check the flatness.

Place the slabs dry on the gravel and check that the gap between them is the same over the entire laying surface. Tap down gently with a rubber hammer to settle them into place and eliminate any unevenness.

Check the flatness of the surface created. Add gravel in the joints to level the paving. Decorative gravel larger in diameter than the type use for the substrate can also be used in the joints.

## LAYING ON SAND

#### SUGGESTED PROCESS

Prepare a layer of sand at least 5 cm thick on the existing substrate (screed or gravel). Level the surface with a straightedge and check the flatness.

Place the slabs dry on the sand and check that the gap between them is the same over the entire laying surface. Tap down gently with a rubber hammer to settle them into place.

Add sand in the joints to level the paving. Clean the surface of the slabs.