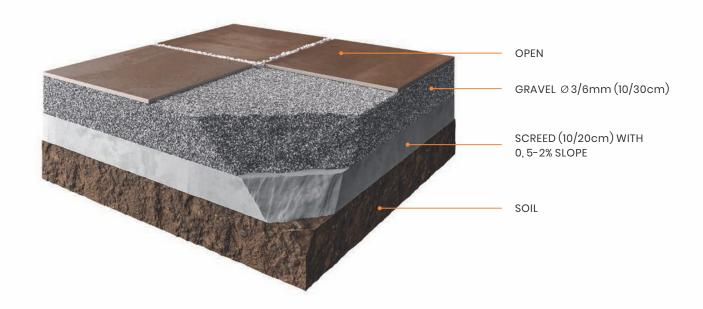

# LAYING ON SCREED

#### **SUGGESTED PROCESS**

Create a layer of at least 5 cm of gravel (diam. 3/6 mm) on the existing substrate. Level the surface with a straightedge and check the flatness.

Place the slabs dry on the gravel and check that the gap between them is the same over the entire laying surface. Tap down gently with a rubber hammer to settle them into place and eliminate any unevenness.

Check the flatness of the surface created. Add gravel in the joints to level the paving. Decorative gravel larger in diameter than the type use for the substrate can also be used in the joints.