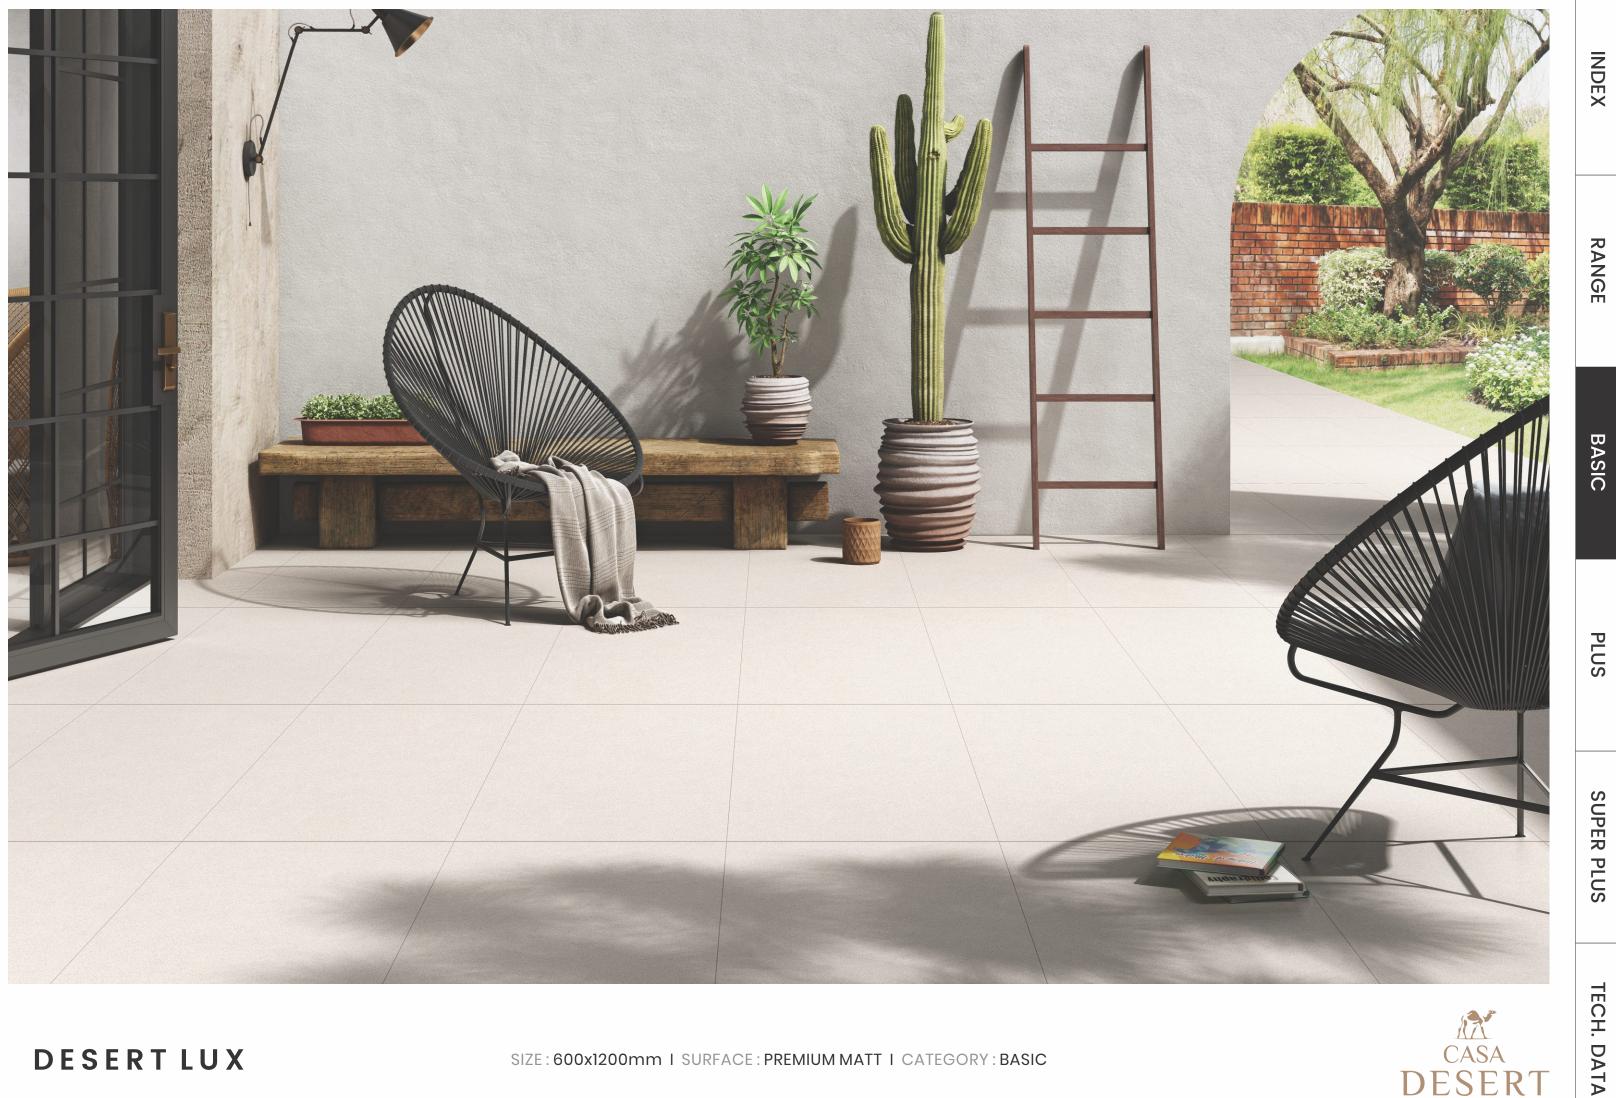

SIZE: 600x1200mm | SURFACE: PREMIUM MATT | CATEGORY: BASIC

#### SIZE: 600x1200mm | SURFACE: SMOOTH POLISHED | CATEGORY: BASIC