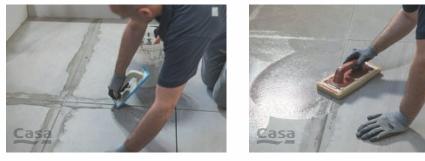

# LAYING ON SCREED

#### SUGGESTED PROCESS

Clean the existing surface and check that the screed has been properly prepared: flat, dry and cured. Spread the adhesive evenly over the surface.

Put the tiles in place and tap down gently with a rubber hammer to drive out the air and ensure perfect bonding. Fit the 4/5 mm spacers into the joints.

Once the glue has dried, remove the spacers, grout the joints and clean thoroughly to remove any residues.