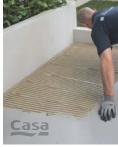

# LAYING ON SCREED

#### SUGGESTED PROCESS

Clean the existing surface and check that the screed has been properly prepared: flat, dry and cured. Spread the adhesive evenly over the surface.

Put the tiles in place and tap down gently with a rubber hammer to drive out the air and ensure perfect bonding. Fit the 4/5 mm spacers into the joints.

Once the glue has dried, remove the spacers, grout the joints and clean thoroughly to remove any residues.