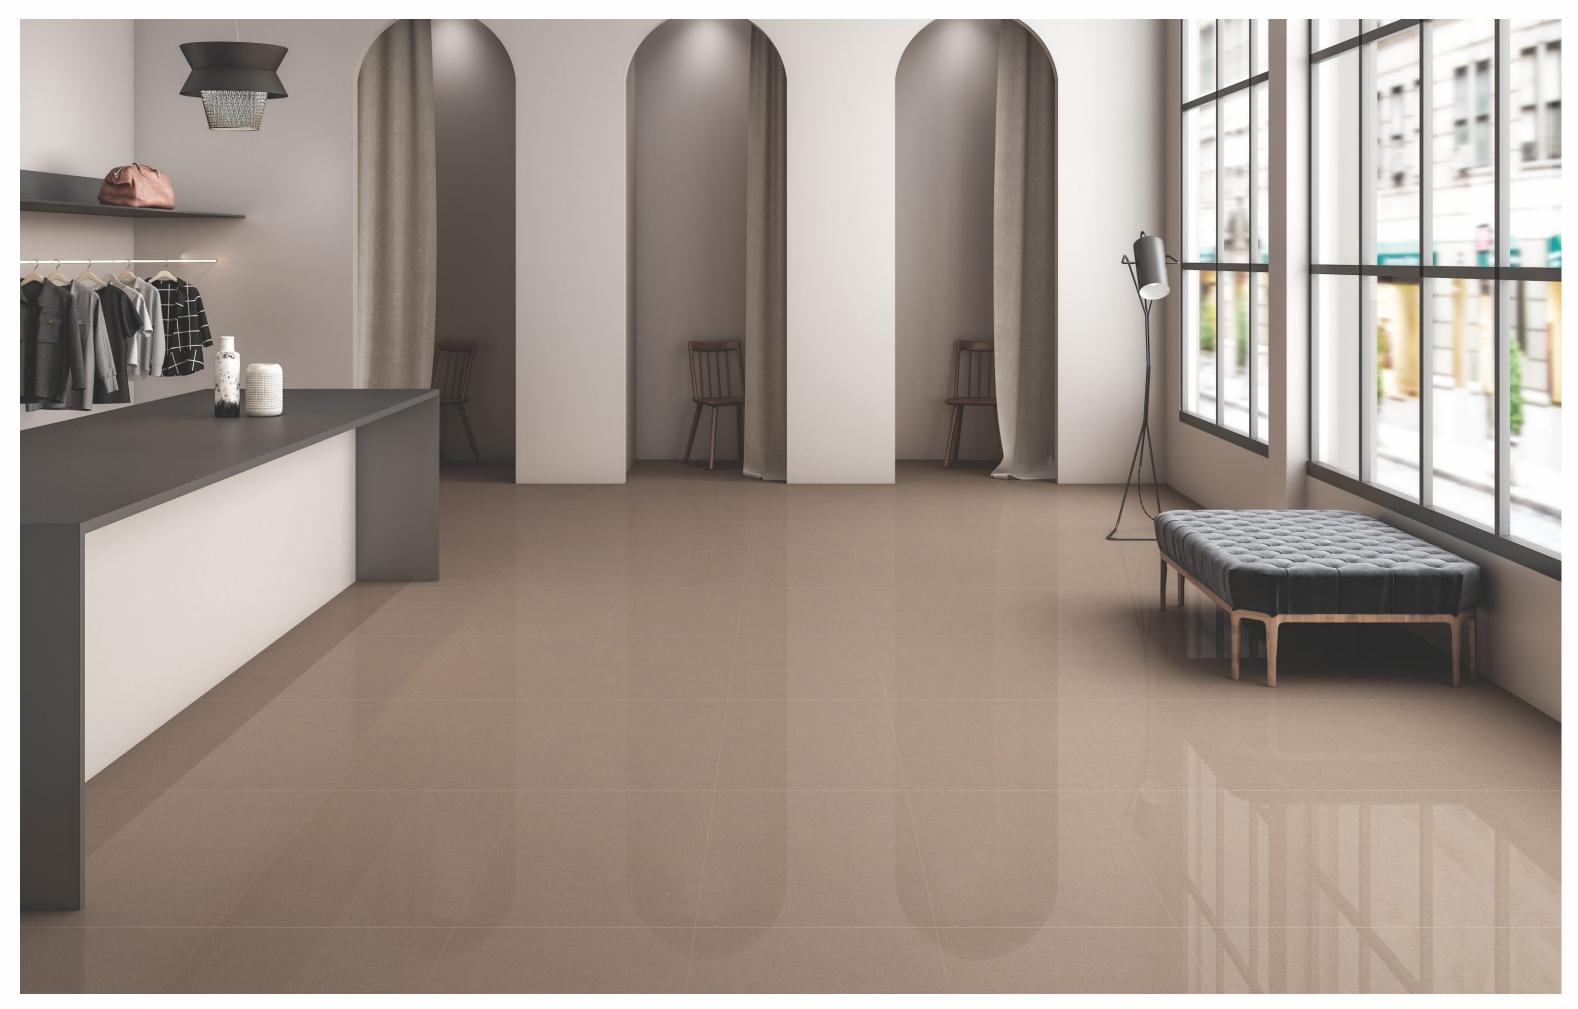

#### SURFACE : SMOOTH POLISHED TYPE : SALT & PEPPER

#### 600x600mm

RANGE BASIC PLUS SUPER PLUS

TECH. DATA

INDEX

Casa FullBody Tile Book