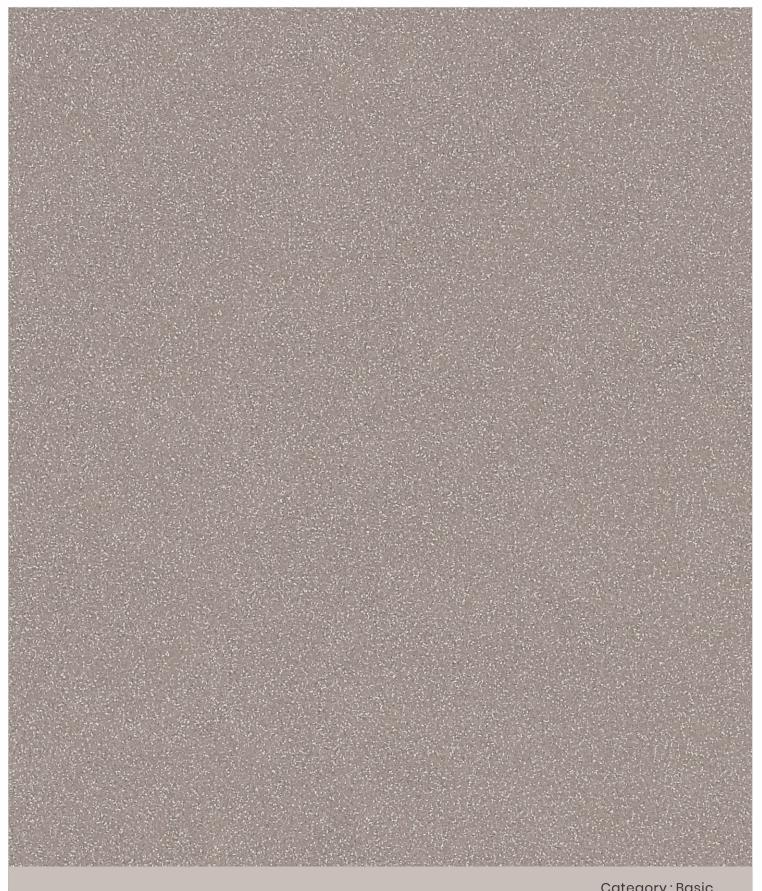

Desert Wheat

INDEX

SUPER PLUS

DESERT SAHARA

SIZE: 600x1200mm | SURFACE: PREMIUM MATT | CATEGORY: BASIC

#### SIZE: 600x1200mm | SURFACE: SMOOTH POLISHED | CATEGORY: BASIC

SIZE : 600x600mm I SURFACE : SM

|                                   | INDEX      |
|-----------------------------------|------------|
|                                   | RANGE      |
|                                   | BASIC      |
|                                   | PLUS       |
|                                   | SUPER PLUS |
| 100TH POLISHED I CATEGORY : BASIC | TECH. DATA |