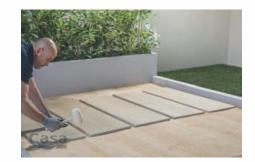

## LAYING ON GRASS

#### **SUGGESTED PROCESS**

Place the slabs dry on the grass and check that the gap between them is the same over the entire laying surface.

Mark out the area of turf to be removed and dig out to a depth of at least 5 cm. Create a layer of at least 3 cm of gravel (diam. 3/6 mm).

After checking that the substrate created is level, put the slabs in place and tap down gently with a rubber hammer to settle them into place and eliminate any unevenness.

### **INSTALLATION** SYSTEMS

-----

स्लैब को घास पर सुखा बिछाए और जांचें कि उनके बीच का अंतर पूरी बिछाने की सतह पर समान है।

हटाए जाने वाले टर्फ के क्षेत्र को चिह्नित करें और कम से कम ५ सेमी की गहराई तक खोदें। कम से कम ३ सेमी बजरी की एक परत बनाएं (व्यास ३/६ मिमी)।

बनाया गया सब्सट्रेट स्तर होने की जाँच करने के बाद स्लैब रखें और एक रबर हथौड़े के साथ उन्हें जगह में व्यवस्थित करने के लिए धीरे से नीचे टैप करें और किसी भी तरह की असमानता को दूर करें। INDEX

RANGE

BASIC