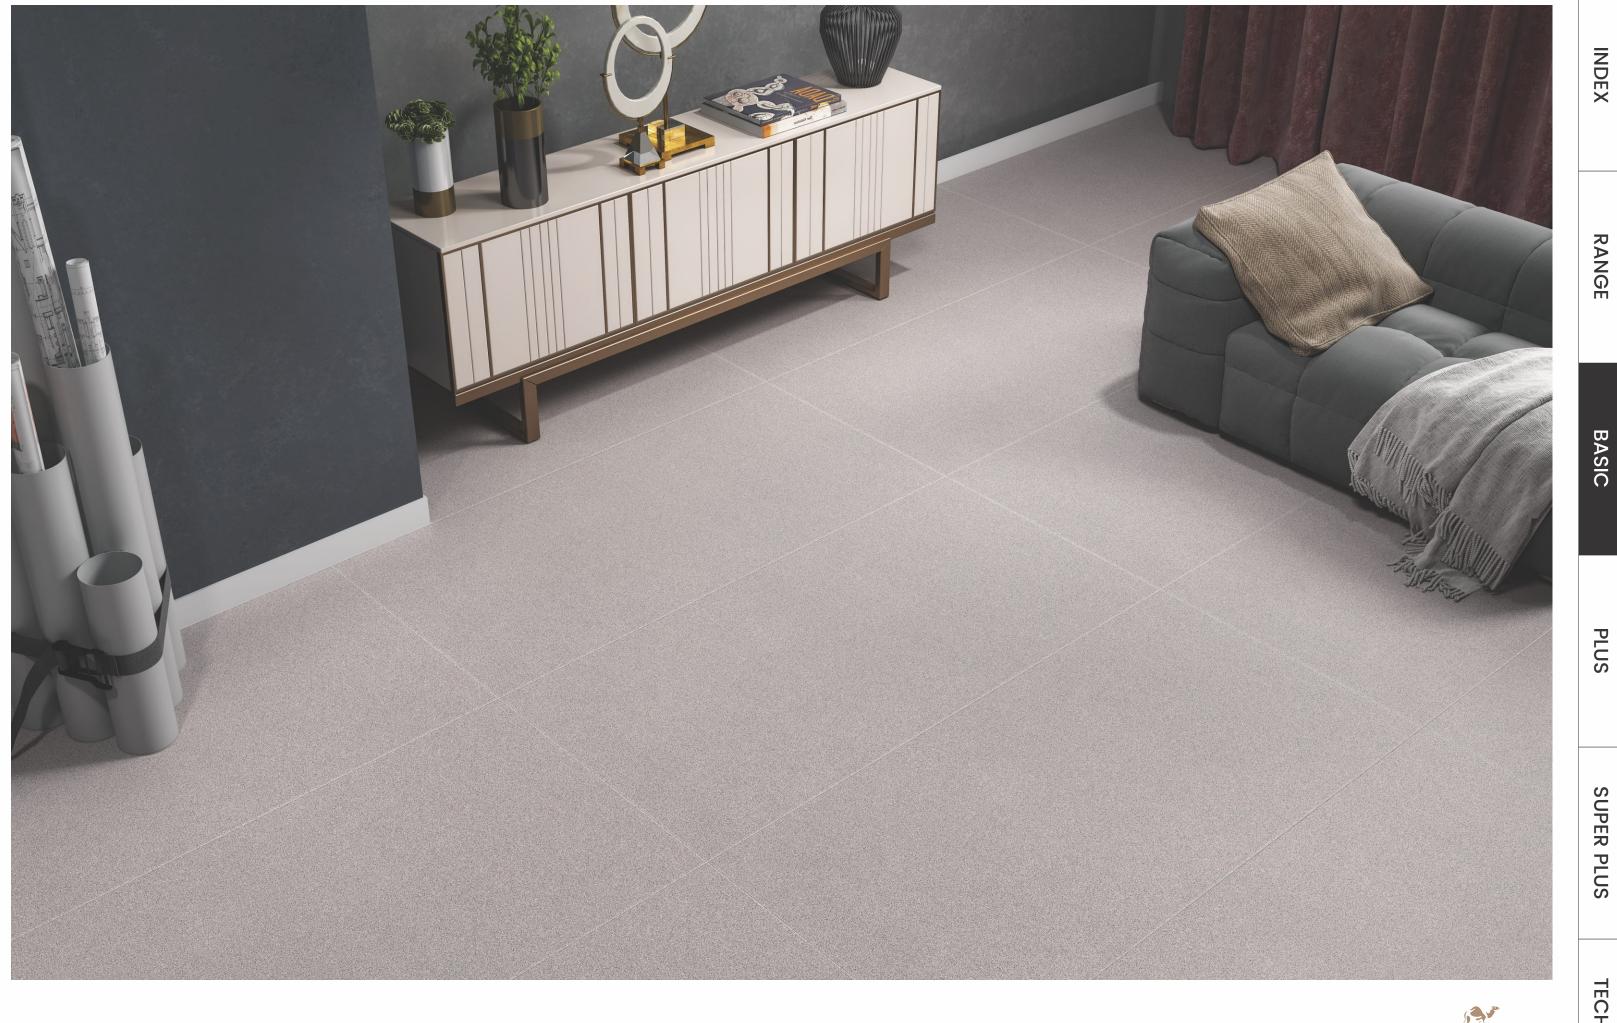

# Highly sustainable

A solid material which makes no distinction between outer surface and core, made with PLUS

INDEX

RANGE

BASIC

#### True Random Effect

Each tile is unique, and notwo are ever the same. An attractive, random blend of multi-coloured slivers and grains.

INDEX

D

A uniform body, indestructible and nonabsorbent. Compacted at extremely high pressure and baked at 1200° C. SUPER PLUS

#### Soft + META SURFACES

Antibacterial, Antiviral, Hybrid + Technology

Structured

SIZES :

600x 1200mm