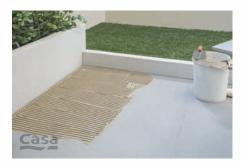

## LAYING ON GRASS

#### **SUGGESTED PROCESS**

Place the slabs dry on the grass and check that the gap between them is the same over the entire laying surface.

Mark out the area of turf to be removed and dig out to a depth of at least 5 cm. Create a layer of at least 3 cm of gravel (diam. 3/6 mm).

After checking that the substrate created is level, put the slabs in place and tap down gently with a rubber hammer to settle them into place and eliminate any unevenness.