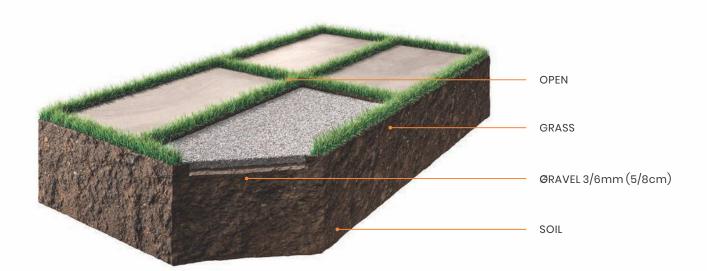

## LAYING ON GRASS

#### **SUGGESTED PROCESS**

Place the slabs dry on the grass and check that the gap between them is the same over the entire laying surface.

Mark out the area of turf to be removed and dig out to a depth of at least 5 cm. Create a layer of at least 3 cm of gravel (diam. 3/6 mm).

After checking that the substrate created is level, put the slabs in place and tap down gently with a rubber hammer to settle them into place and eliminate any unevenness.