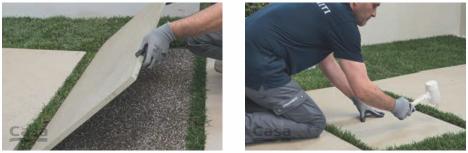

#### **SUGGESTED PROCESS**

Create a layer of at least 5 cm of gravel (diam. 3/6 mm) on the existing substrate. Level the surface with a straightedge and check the flatness.

Place the slabs dry on the gravel and check that the gap between them is the same over the entire laying surface. Tap down gently with a rubber hammer to settle them into place and eliminate any unevenness.

Check the flatness of the surface created. Add gravel in the joints to level the paving. Decorative gravel larger in diameter than the type use for the substrate can also be used in the joints.

#### SUGGESTED PROCESS

Prepare a layer of sand at least 5 cm thick on the existing substrate (screed or gravel). Level the surface with a straightedge and check the flatness.

Place the slabs dry on the sand and check that the gap between them is the same over the entire laying surface. Tap down gently with a rubber hammer to settle them into place.

Add sand in the joints to level the paving. Clean the surface of the slabs.