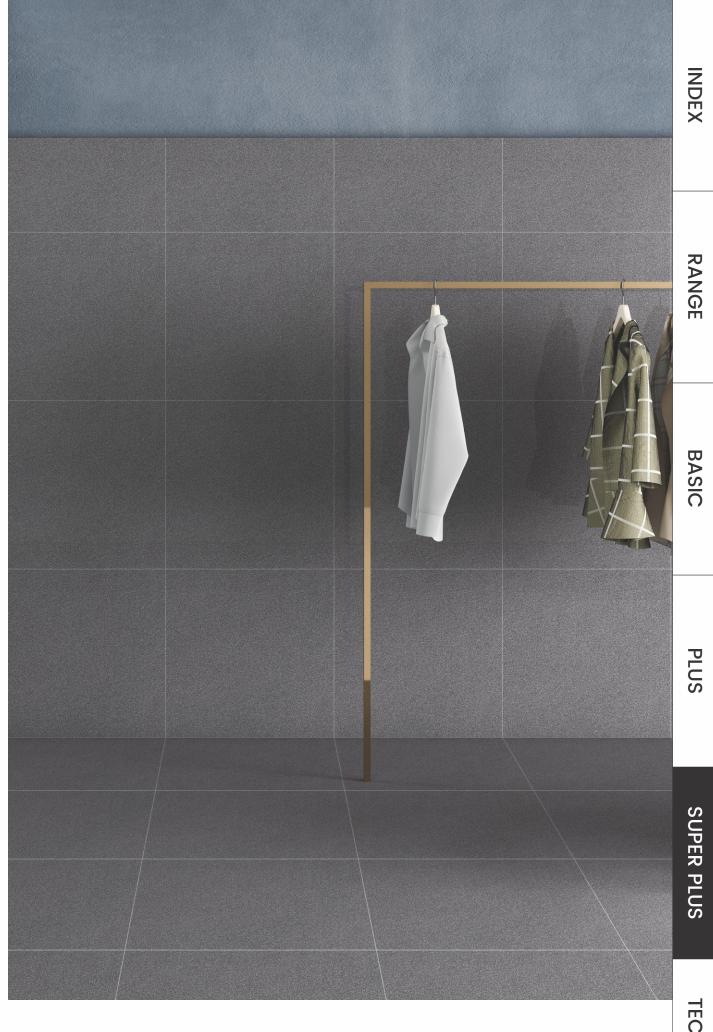

SUPER PLUS

# HERITAGE, ART, INNOVATIVE, DESIGN.

- Full Body Tiles by Casa
- is dedicated to this
- extraordinary place,
- which for 200 years
- has combined the
- art of the past with
- teaching for the future.

INDEX RANGE BASIC PLUS SUPER PLUS TECH. DATA

# Highly sustainable

A solid material which makes no distinction between outer surface and core, made with PLUS

INDEX

RANGE

BASIC

#### True Random Effect

Each tile is unique, and notwo are ever the same. An attractive, random blend of multi-coloured slivers and grains.

INDEX

D

A uniform body, indestructible and nonabsorbent. Compacted at extremely high pressure and baked at 1200° C. SUPER PLUS