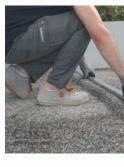

# LAYING ON SCREED

#### SUGGESTED PROCESS

Clean the existing surface and check that the screed has been properly prepared: flat, dry and cured. Spread the adhesive evenly over the surface.

Put the tiles in place and tap down gently with a rubber hammer to drive out the air and ensure perfect bonding. Fit the 4/5 mm spacers into the joints.

Once the glue has dried, remove the spacers, grout the joints and clean thoroughly to remove any residues.