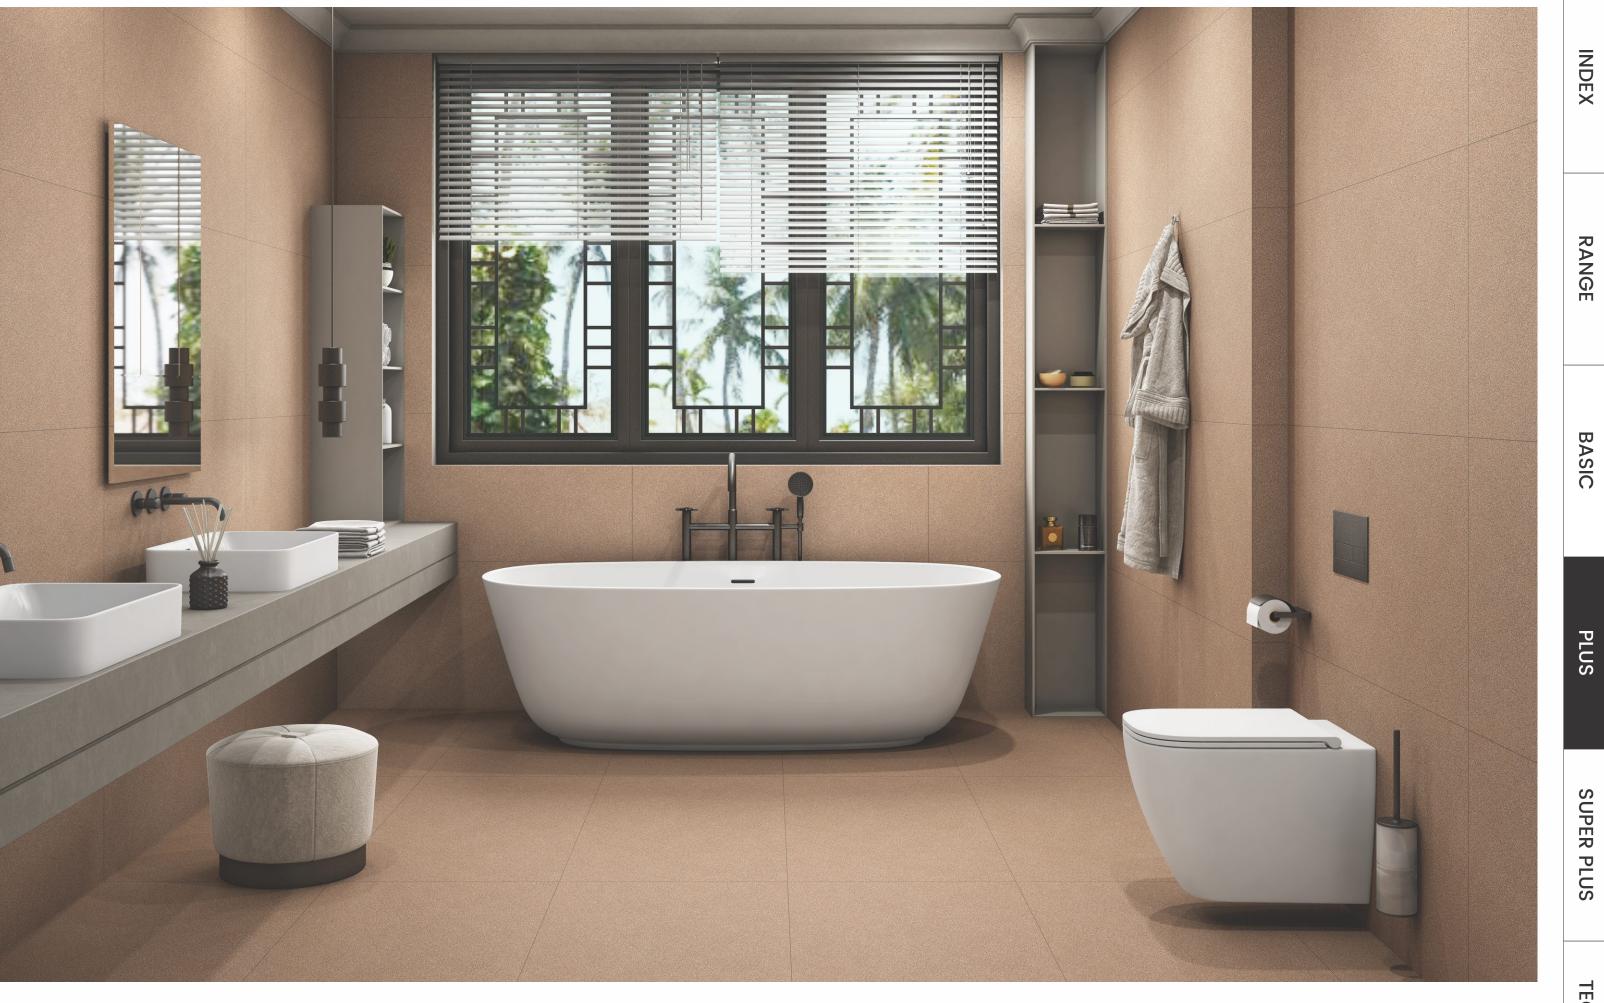

CASA FULL BODY

----- Smooth Polished

Soft →

#### Soft + META SURFACES

Antibacterial, Antiviral, Hybrid + Technology

Structured

SIZES :

600x 1200mm

## WORKS

Process with visible thickness.

## Applications

CASA TILE is whether indoor or outdoor