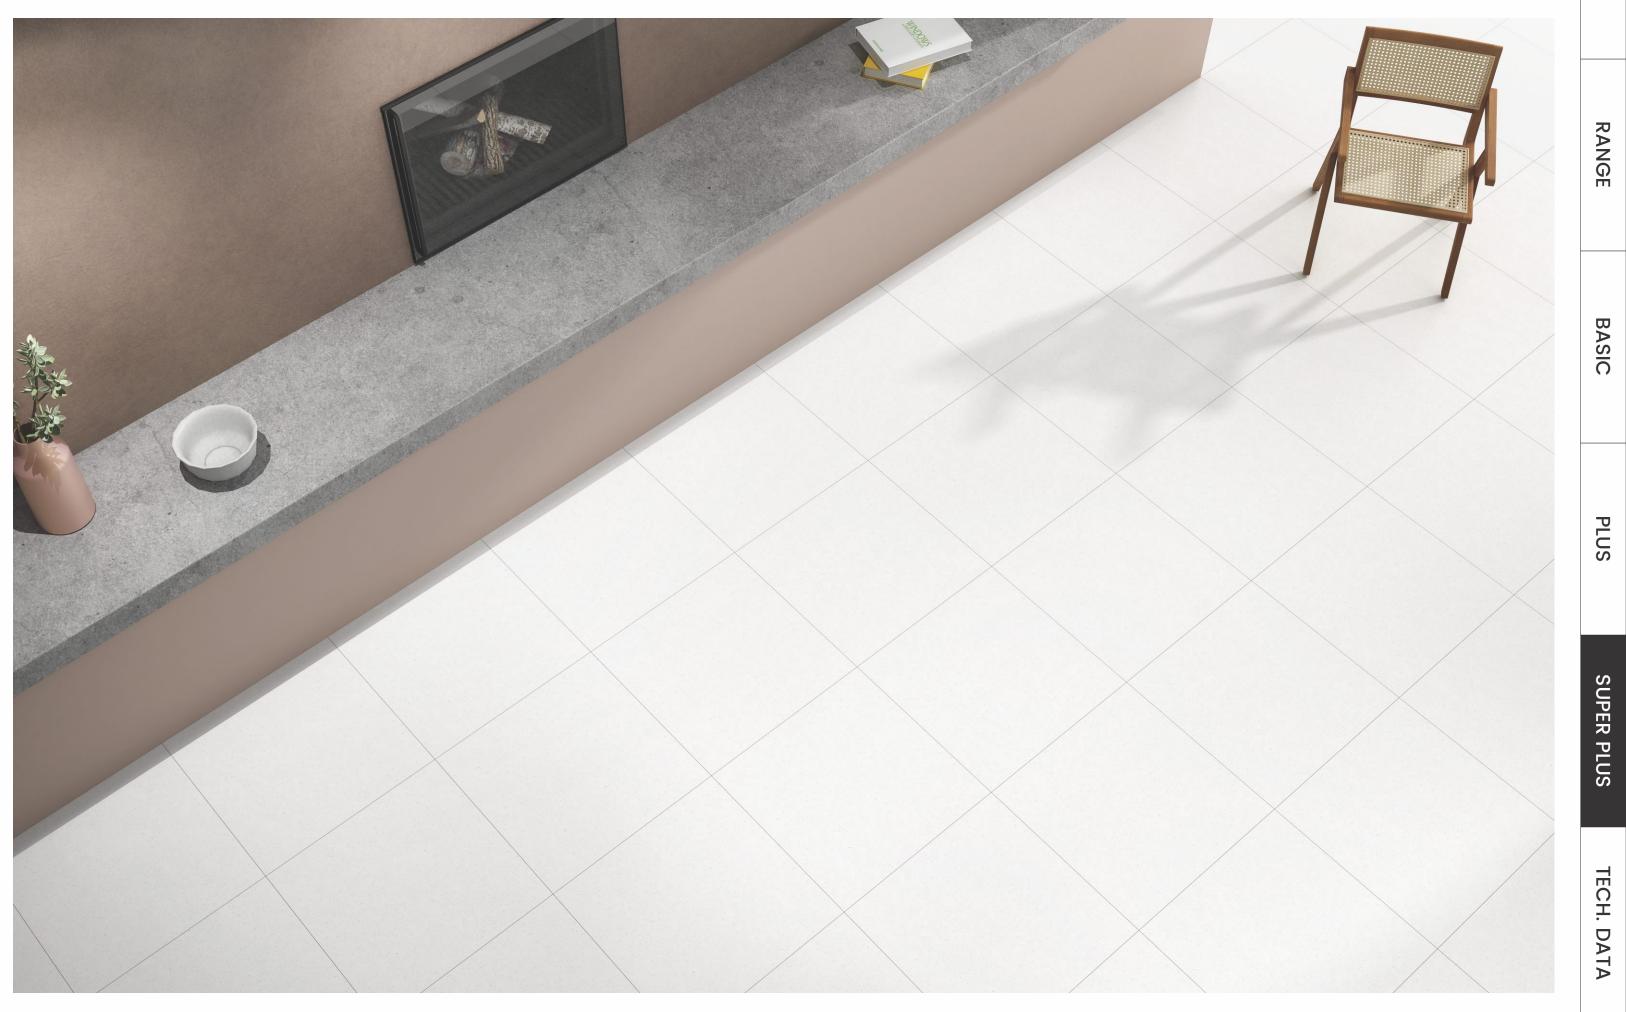

SUPER PLUS

CASA FULL BODY

----- Smooth Polished

Soft →

#### Soft + META SURFACES

Antibacterial, Antiviral, Hybrid + Technology

Structured

SIZES :

600x 1200mm