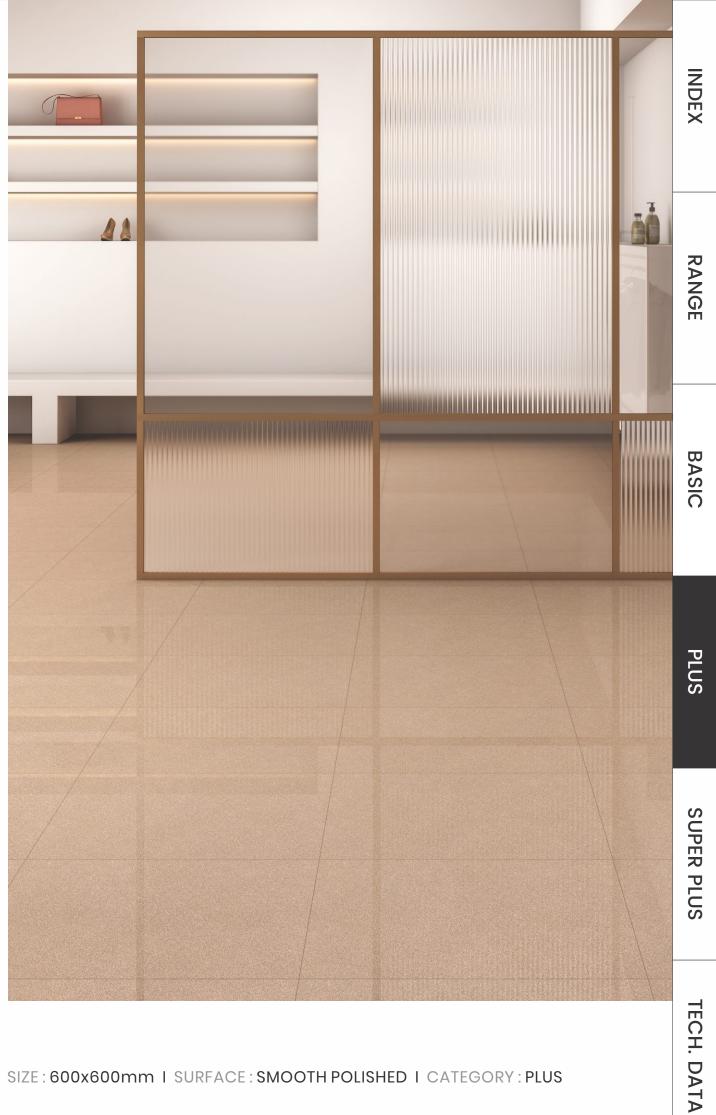

# CASADESERT PLUS COLOR RANGE

| INDEX      |
|------------|
| RANGE      |
| BASIC      |
| PLUS       |
| SUPER PLUS |
| TECH. DATA |

DESERT TOBACCO

SIZE: 600x1200mm | SURFACE: PREMIUM MATT | CATEGORY: PLUS

### SIZE: 600x1200mm | SURFACE: SMOOTH POLISHED | CATEGORY: PLUS