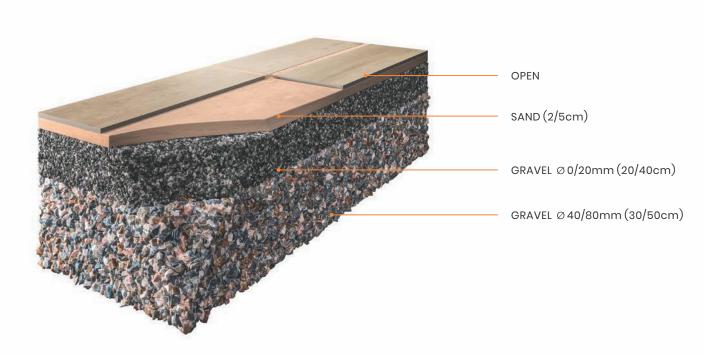

## LAYING ON SAND

#### SUGGESTED PROCESS

Prepare a layer of sand at least 5 cm thick on the existing substrate (screed or gravel). Level the surface with a straightedge and check the flatness.

Place the slabs dry on the sand and check that the gap between them is the same over the entire laying surface. Tap down gently with a rubber hammer to settle them into place.

Add sand in the joints to level the paving. Clean the surface of the slabs.

### **INSTALLATION** SYSTEMS

.....

कम से कम ५ सेमी मोटी रेत की परत मौजूदा सब्सट्रेट (स्क्रीड या बजरी) पर तैयार करें। सतह को स्ट्रैट एज के साथ लेवल करे और उसकी समतलता की जाँच करें।

स्लैब को रेत पर सुखा बिछाए और जांचें कि उनके बीच का अंतर पूरी बिछाने की सतह पर समान है। उन्हें जगह में बिछाने के लिए रबर के हथौड़े से धीरे से नीचे की ओर टैप करें और किसी भी असमानता को दूर करें।

फ़र्श को समतल करने के लिए जोड़ों में रेत डालें। स्लैब की सतह को साफ करें। INDEX

RANGE

BASIC

PLUS

SUPER PLUS