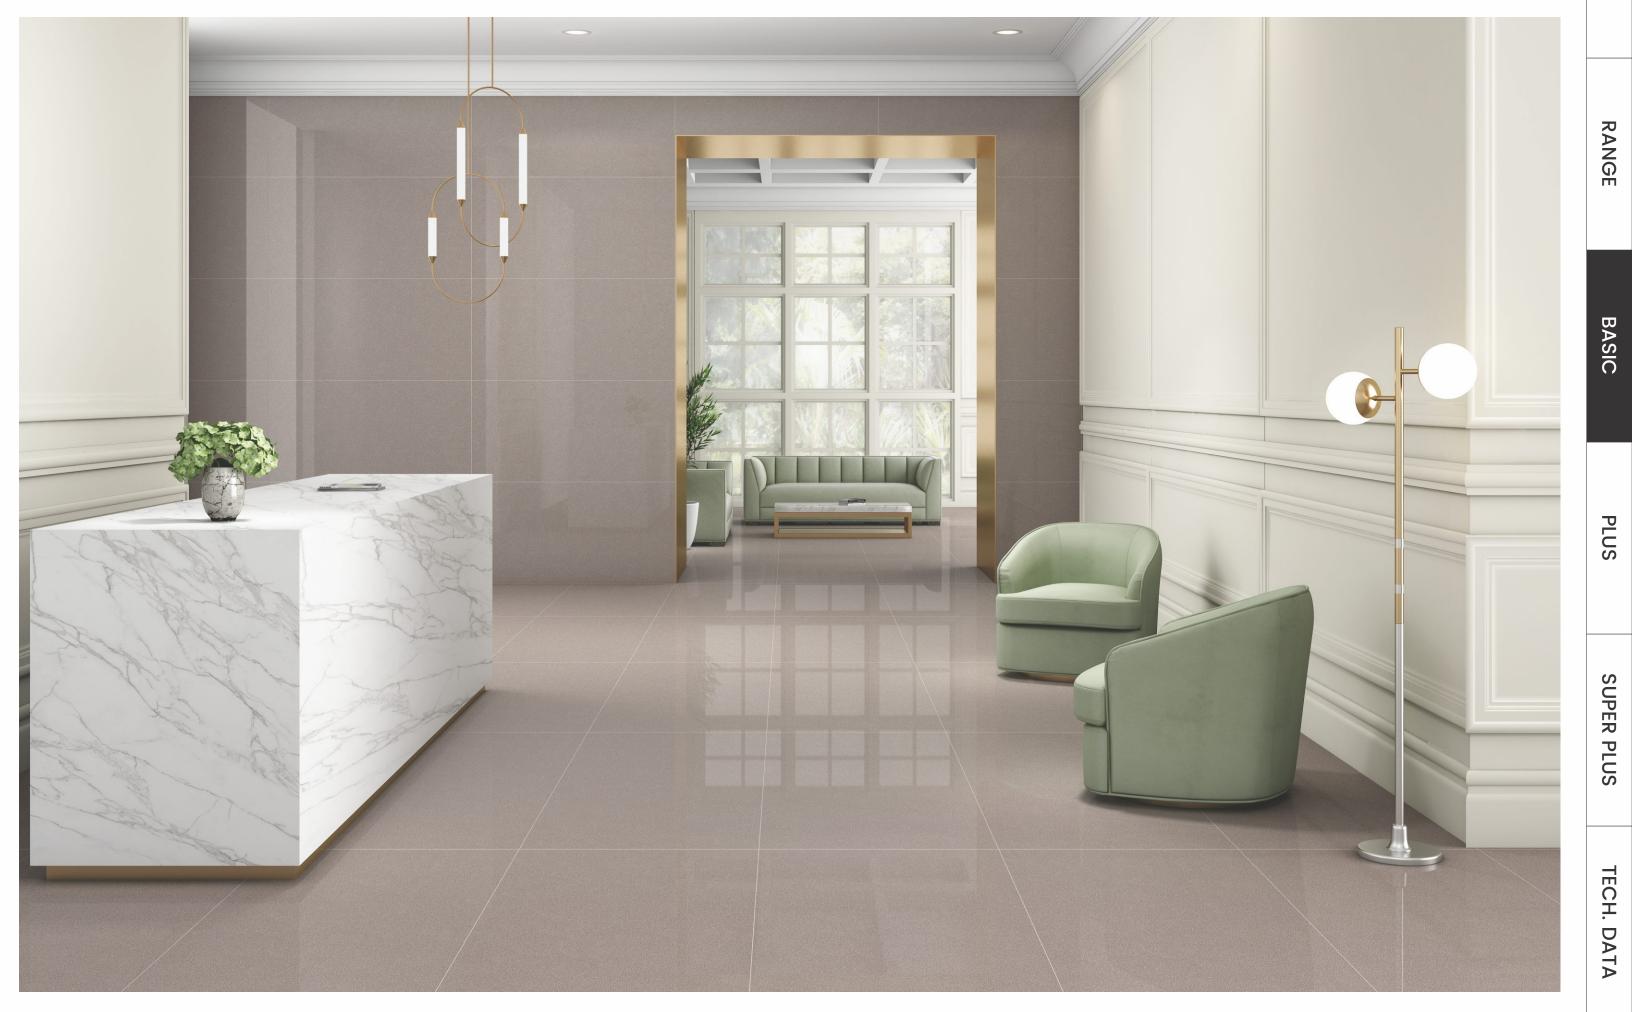

Desert Wheat

INDEX

SUPER PLUS

DESERT SAHARA

SIZE: 600x1200mm | SURFACE: PREMIUM MATT | CATEGORY: BASIC

#### SIZE: 600x1200mm | SURFACE: SMOOTH POLISHED | CATEGORY: BASIC

SIZE : 600x600mm I SURFACE : SM

|                                   | INDEX      |
|-----------------------------------|------------|
|                                   | RANGE      |
|                                   | BASIC      |
|                                   | PLUS       |
|                                   | SUPER PLUS |
| 100TH POLISHED I CATEGORY : BASIC | TECH. DATA |