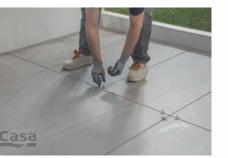

#### SUGGESTED PROCESS

Clean the existing surface and check that the screed has been properly prepared: flat, dry and cured. Spread the adhesive evenly over the surface.

Put the tiles in place and tap down gently with a rubber hammer to drive out the air and ensure perfect bonding. Fit the 4/5 mm spacers into the joints.

Once the glue has dried, remove the spacers, grout the joints and clean thoroughly to remove any residues.