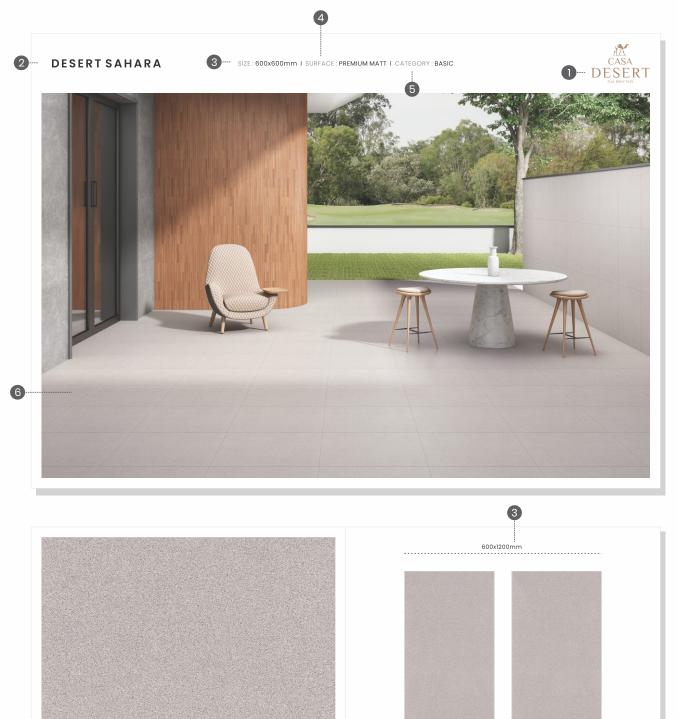

Desert Wheat

INDEX

SUPER PLUS

DESERT SAHARA

SIZE: 600x1200mm | SURFACE: PREMIUM MATT | CATEGORY: BASIC

#### SIZE: 600x1200mm | SURFACE: SMOOTH POLISHED | CATEGORY: BASIC

SIZE : 600x600mm I SURFACE : SM

|                                   | INDEX      |
|-----------------------------------|------------|
|                                   | RANGE      |
|                                   | BASIC      |
|                                   | PLUS       |
|                                   | SUPER PLUS |
| 100TH POLISHED I CATEGORY : BASIC | TECH. DATA |