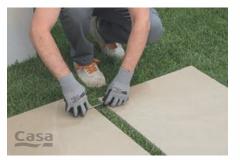

# LAYING ON SCREED

#### SUGGESTED PROCESS

Clean the existing surface and check that the screed has been properly prepared: flat, dry and cured. Spread the adhesive evenly over the surface.

Put the tiles in place and tap down gently with a rubber hammer to drive out the air and ensure perfect bonding. Fit the 4/5 mm spacers into the joints.

Once the glue has dried, remove the spacers, grout the joints and clean thoroughly to remove any residues.