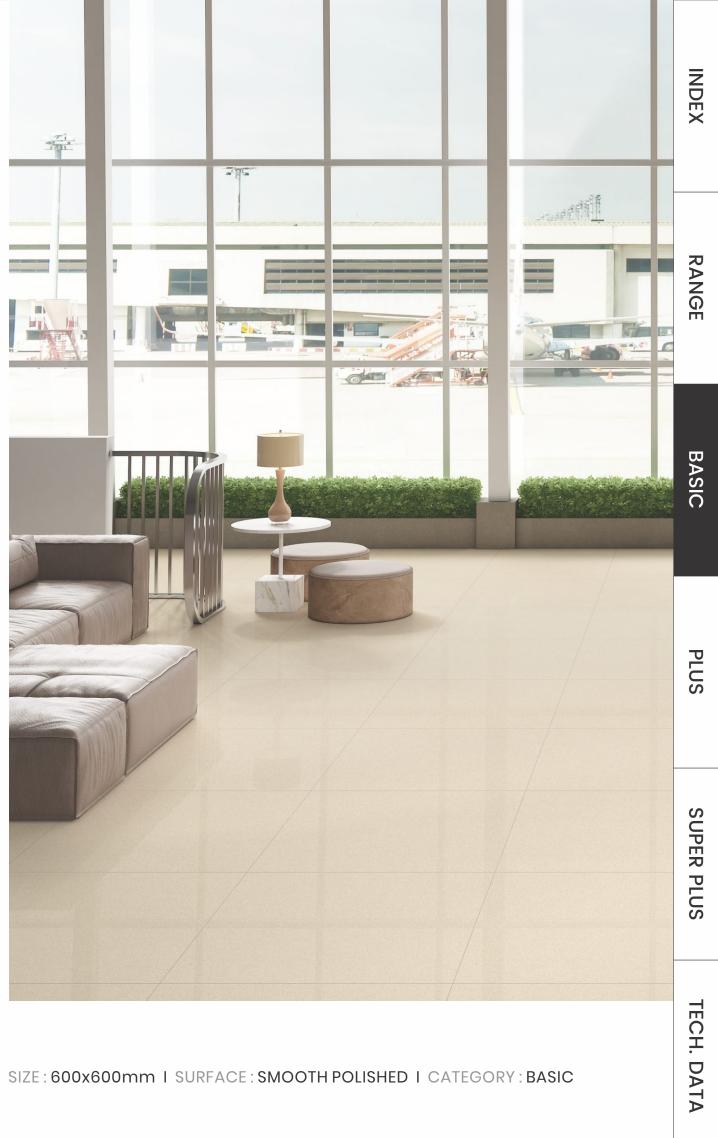

: BASIC





INDEX RANGE BASIC PLUS SUPER PLUS TECH. DATA SIZE: 600x600mm | SURFACE: SMOOTH POLISHED | CATEGORY: BASIC

### DESERT GRANITE

#### SIZE : 600x600mm | SURFACE : PREMIUM MATT | CATEGORY : BASIC





INDEX

# DESERT GRANITE









Surface : Premium Matt

600x600mm



Surface: Premium Matt





Surface: Smooth Polished



Surface: Smooth Polished

INDEX RANGE BASIC PLUS SUPER PLUS



DESERT LUX

SIZE: 600x1200mm | SURFACE: PREMIUM MATT | CATEGORY: BASIC











INDEX

## DESERT LUX









Surface: Premium Matt

600x600mm



Surface : Premium Matt



Category:Basic

600x1200mm



Surface: Smooth Polished



Surface : Smooth Polished

RANGE

INDEX

PLUS

SUPER PLUS



**DESERT BEIGE** 

SIZE: 600x1200mm | SURFACE: PREMIUM MATT | CATEGORY: BASIC



BASIC

PLUS

SUPER PLUS





### DESERT BEIGE





INDEX

# **DESERT BEIGE**









Surface : Premium Matt

600x600mm



Surface : Premium Matt





Surface: Smooth Polished



Surface: Smooth Polished

INDEX RANGE BASIC PLUS SUPER PLUS



DESERT GINGER

SIZE: 600x1200mm | SURFACE: PREMIUM MATT | CATEGORY: BASIC



# DESERT GINGER





INDEX

# DESERT GINGER









Surface : Premium Matt

Category:Basic





Surface: Smooth Polished

INDEX RANGE BASIC PLUS SUPER PLUS

### SIZE : 600x600mm | SURFACE : PREMIUM MATT | CATEGORY : BASIC





SIZE: 600x600mm I SURFACE: SMOO

|