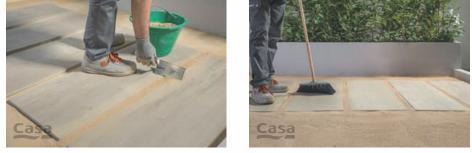

# LAYING ON SCREED

#### **SUGGESTED PROCESS**

Create a layer of at least 5 cm of gravel (diam. 3/6 mm) on the existing substrate. Level the surface with a straightedge and check the flatness.

Place the slabs dry on the gravel and check that the gap between them is the same over the entire laying surface. Tap down gently with a rubber hammer to settle them into place and eliminate any unevenness.

Check the flatness of the surface created. Add gravel in the joints to level the paving. Decorative gravel larger in diameter than the type use for the substrate can also be used in the joints.