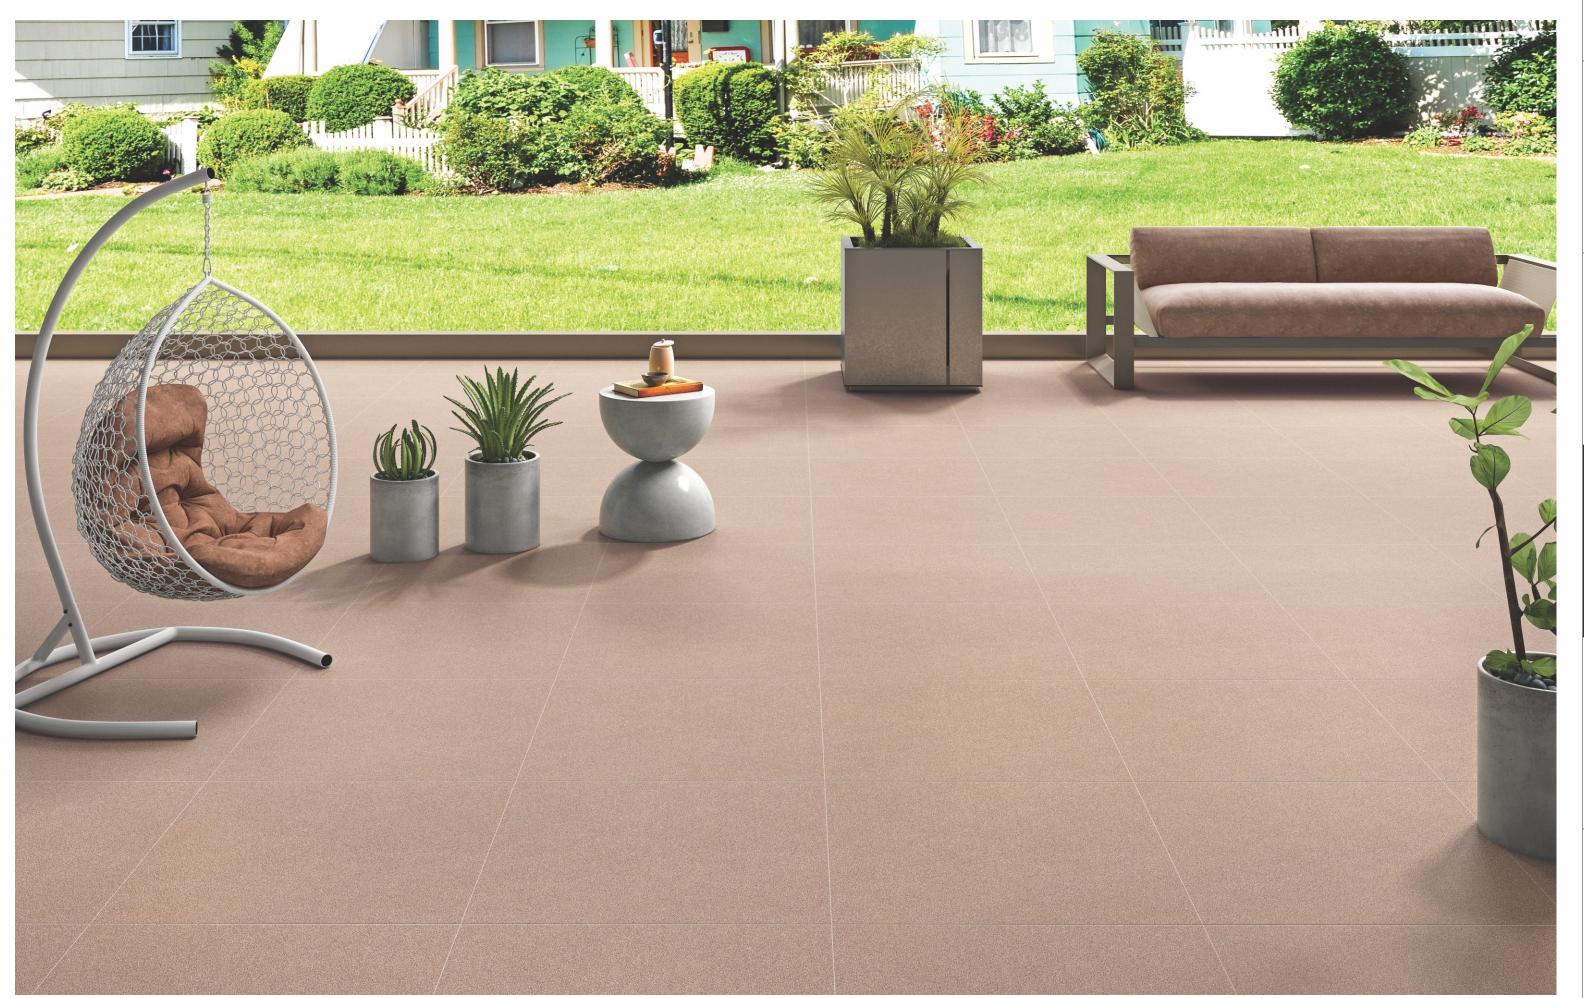

### **Collective Creation**

We believe in next-gen classics and not temporary whims. Therefore, we bring you an idea that is a true lifestyle in itself – Casa FULL BODY TILES. The full body tiles come in the size 60x120cm and are designed to meet the latest architecture and interior designer needs. They are designed using natural raw materials that are sustainable enough and long-lasting. The different installation possibilities allow the material to blend in with its surrounding landscape.

Modern concepts develop in a huge range of finishes, textures, and colors to suit every taste. The products are curated to make people happy, embrace comfort and seek personal identity. One can feel the joy of living in a home with the CASA FULL BODY TILES.

### Style Index and Category

Casa Desert, an extraordinary homogeneous surface that is a unique delight for interiors and architects. The collection gives creative freedom to experiment, play around with their thoughts and ideas in an innovative way.

Our Natural Granite base range of design and colours , offers architects and interiors a rich palette for creating inspired structures that adds luxury and elegance to your space.

Casa full body tiles are characterized by soft solid colours and natural granite base with a surface of premium matt and smooth polished, is available in 60x60cm & 60x120cm size.