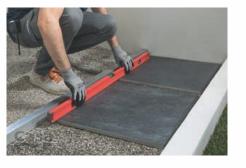

#### **SUGGESTED PROCESS**

Create a layer of at least 5 cm of gravel (diam. 3/6 mm) on the existing substrate. Level the surface with a straightedge and check the flatness.

Place the slabs dry on the gravel and check that the gap between them is the same over the entire laying surface. Tap down gently with a rubber hammer to settle them into place and eliminate any unevenness.

Check the flatness of the surface created. Add gravel in the joints to level the paving. Decorative gravel larger in diameter than the type use for the substrate can also be used in the joints.