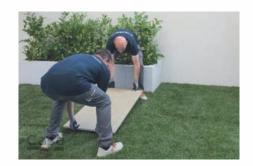

#### **SUGGESTED PROCESS**

Place the slabs dry on the grass and check that the gap between them is the same over the entire laying surface.

Mark out the area of turf to be removed and dig out to a depth of at least 5 cm. Create a layer of at least 3 cm of gravel (diam. 3/6 mm).

After checking that the substrate created is level, put the slabs in place and tap down gently with a rubber hammer to settle them into place and eliminate any unevenness.