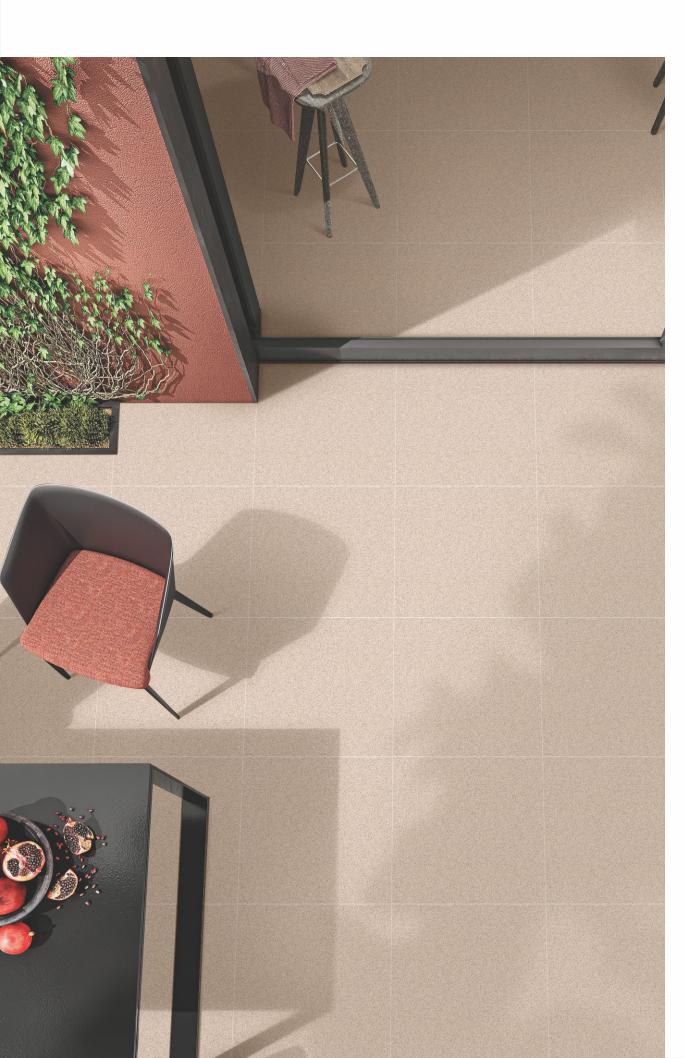

### Style Index and Category

Casa Desert, an extraordinary homogeneous surface that is a unique delight for interiors and architects. The collection gives creative freedom to experiment, play around with their thoughts and ideas in an innovative way.

Our Natural Granite base range of design and colours , offers architects and interiors a rich palette for creating inspired structures that adds luxury and elegance to your space.

Casa full body tiles are characterized by soft solid colours and natural granite base with a surface of premium matt and smooth polished, is available in 60x60cm & 60x120cm size.