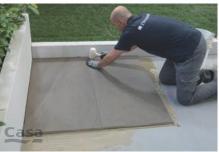

## LAYING ON SAND

#### SUGGESTED PROCESS

Prepare a layer of sand at least 5 cm thick on the existing substrate (screed or gravel). Level the surface with a straightedge and check the flatness.

Place the slabs dry on the sand and check that the gap between them is the same over the entire laying surface. Tap down gently with a rubber hammer to settle them into place.

Add sand in the joints to level the paving. Clean the surface of the slabs.