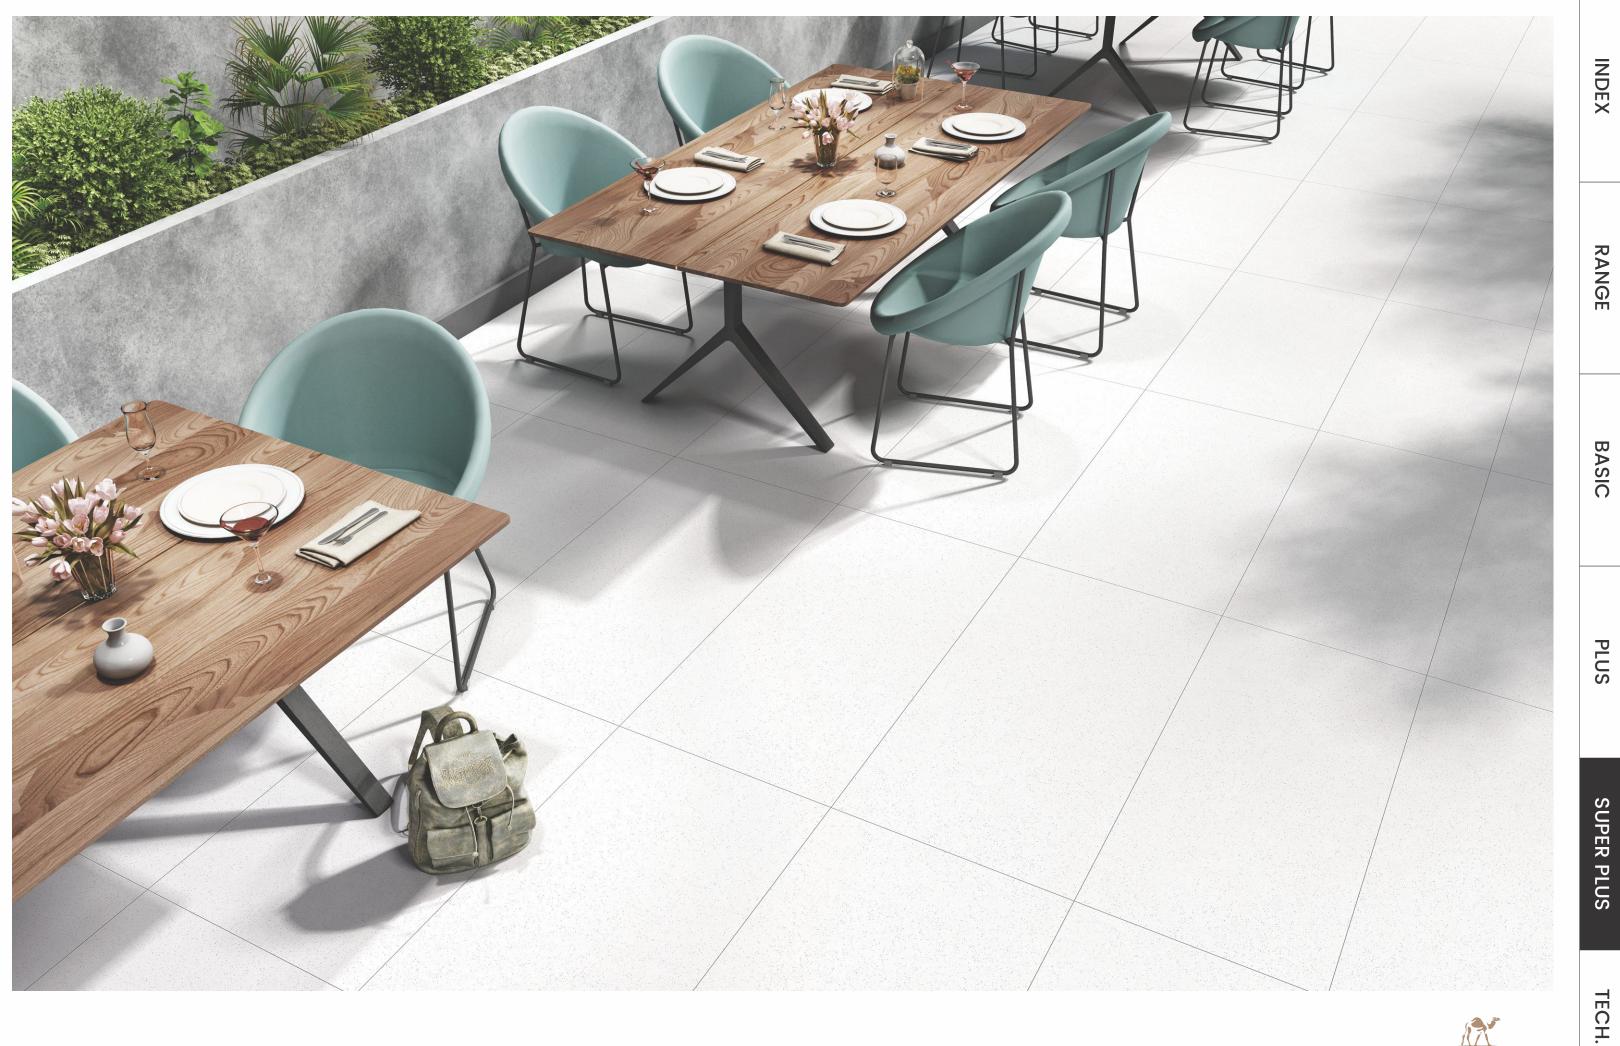

rface: Smooth Polished

INDEX RANGE BASIC PLUS SUPER PLUS



Desert Coal Desert Coal Desert Desert Gesso Gesso

Desert Bronze

# CASADESERT SUPER PLUS COLOR RANGE

| INDEX      |
|------------|
| RANGE      |
| BASIC      |
| PLUS       |
| SUPER PLUS |
| TECH. DATA |



DESERT COAL

SIZE: 600x1200mm | SURFACE: PREMIUM MATT | CATEGORY: SUPER PLUS







### SIZE: 600x600mm | SURFACE: SMOOTH POLISHED | CATEGORY: SUPER PLUS

# DESERT COAL





INDEX

# DESERT COAL

| CLICK HERE |    |
|------------|----|
| For        | di |
| (360°)     |    |
| VISUAL     |    |







Surface : Premium Matt

600x600mm



Surface : Premium Matt





Surface: Smooth Polished



Surface: Smooth Polished

| INDEX      |
|------------|
| RANGE      |
| BASIC      |
| PLUS       |
| SUPER PLUS |
| TECH. DATA |



# DESERT GESSO

SIZE: 600x1200mm | SURFACE: PREMIUM MATT | CATEGORY: SUPER PLUS



### SIZE : 600x1200mm | SURFACE : SMOOTH POLISHED | CATEGORY : SUPER PLUS





# DESERT GESSO





INDEX

# DESERT GESSO







Category : Super Plus



Surface: Premium Matt

#### 600x600mm



Surface : Premium Matt





Surface: Smooth Polished



Surface: Smooth Polished

INDEX RANGE BASIC PLUS SUPER PLUS

# **DESERT BRONZE**





INDEX

# **DESERT BRONZE**







Category : Super Plus

600x600mm



Surface : Premium Matt



|   | INDEX      |
|---|------------|
|   | RANGE      |
|   | BASIC      |
|   | PLUS       |
|   | SUPER PLUS |
| _ | TECH. DATA |



Certification **Installation Process Tile Cleaning** Installation System **Casa All Collection** 

| INDEX      |
|------------|
| RANGE      |
| B