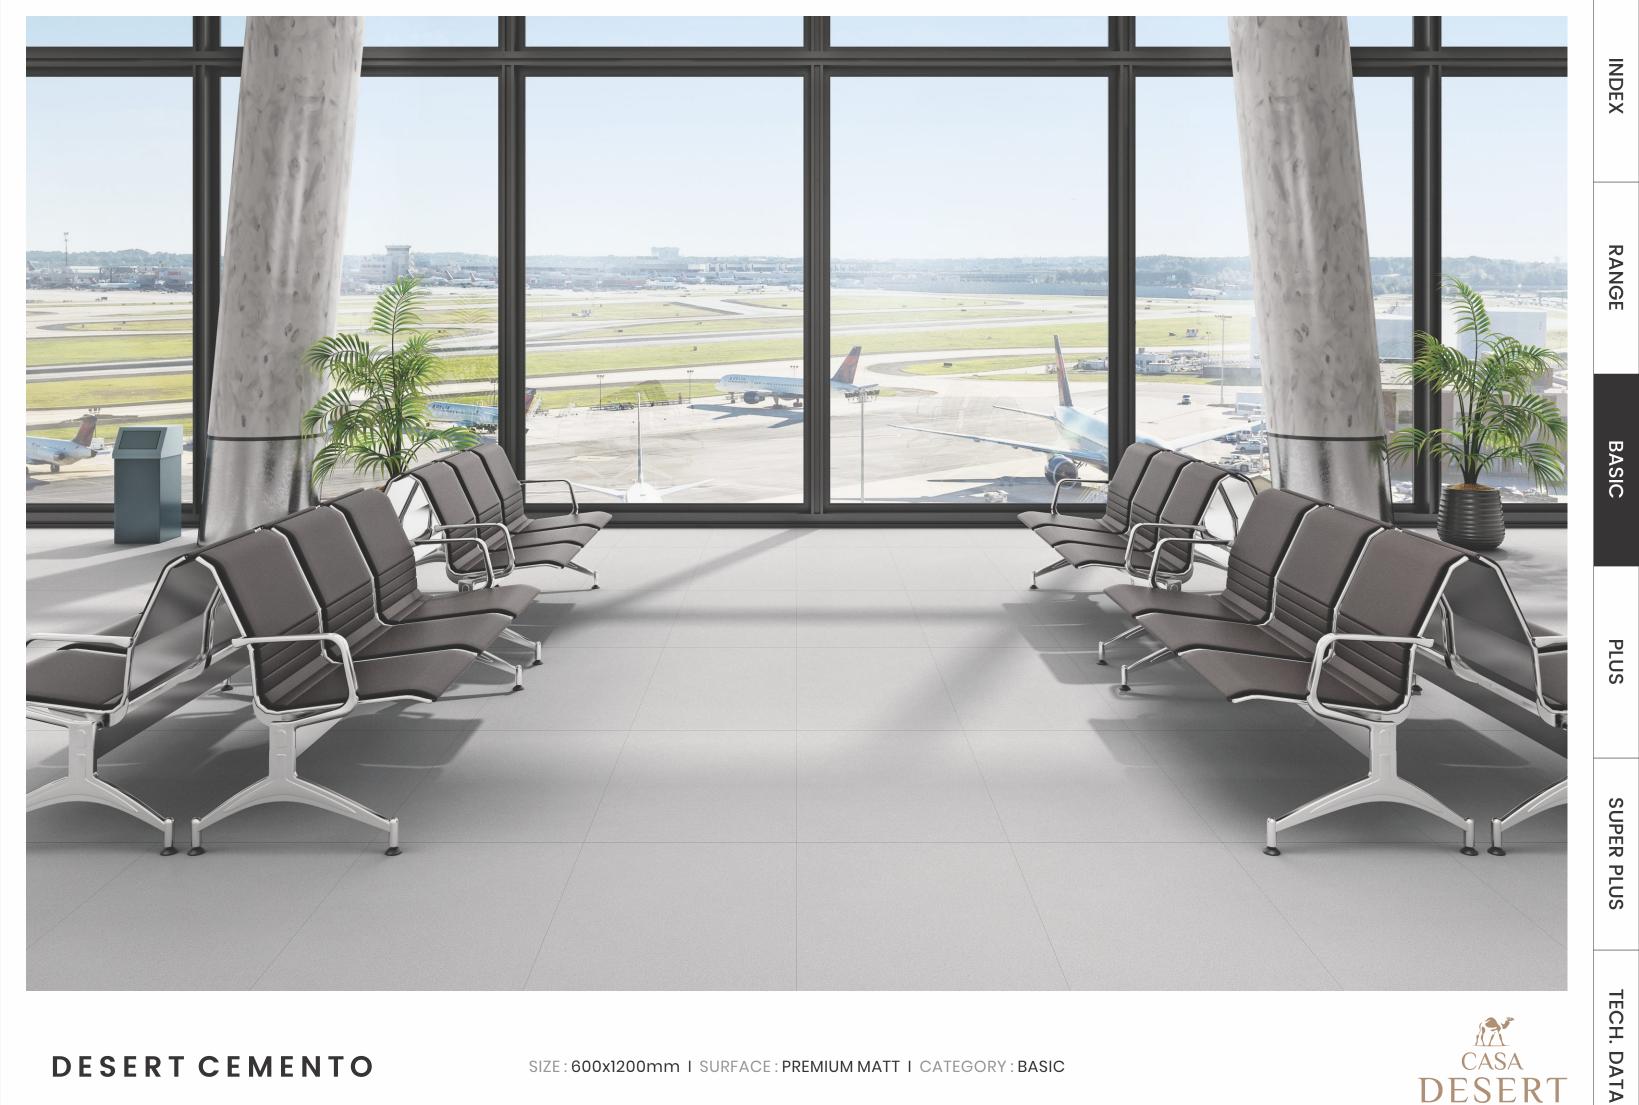

### DESERT CEMENTO

#### SIZE : 600x600mm I SURFACE : PREMIUM MATT I CATEGORY : BASIC

INDEX

# DESERT CEMENTO

Surface : Premium Matt

600x600mm

Surface: Premium Matt

Surface: Smooth Polished

Surface: Smooth Polished

INDEX RANGE BASIC PLUS SUPER PLUS