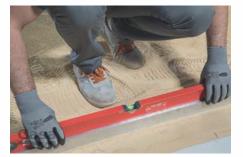

# LAYING ON SCREED

#### **SUGGESTED PROCESS**

Create a layer of at least 5 cm of gravel (diam. 3/6 mm) on the existing substrate. Level the surface with a straightedge and check the flatness.

Place the slabs dry on the gravel and check that the gap between them is the same over the entire laying surface. Tap down gently with a rubber hammer to settle them into place and eliminate any unevenness.

Check the flatness of the surface created. Add gravel in the joints to level the paving. Decorative gravel larger in diameter than the type use for the substrate can also be used in the joints.