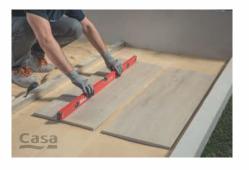

# LAYING ON SCREED

#### SUGGESTED PROCESS

Clean the existing surface and check that the screed has been properly prepared: flat, dry and cured. Spread the adhesive evenly over the surface.

Put the tiles in place and tap down gently with a rubber hammer to drive out the air and ensure perfect bonding. Fit the 4/5 mm spacers into the joints.

Once the glue has dried, remove the spacers, grout the joints and clean thoroughly to remove any residues.