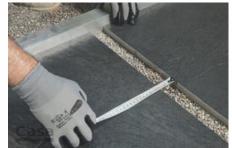

#### **SUGGESTED PROCESS**

Create a layer of at least 5 cm of gravel (diam. 3/6 mm) on the existing substrate. Level the surface with a straightedge and check the flatness.

Place the slabs dry on the gravel and check that the gap between them is the same over the entire laying surface. Tap down gently with a rubber hammer to settle them into place and eliminate any unevenness.

Check the flatness of the surface created. Add gravel in the joints to level the paving. Decorative gravel larger in diameter than the type use for the substrate can also be used in the joints.