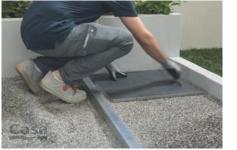

# LAYING ON SCREED

#### **SUGGESTED PROCESS**

Create a layer of at least 5 cm of gravel (diam. 3/6 mm) on the existing substrate. Level the surface with a straightedge and check the flatness.

Place the slabs dry on the gravel and check that the gap between them is the same over the entire laying surface. Tap down gently with a rubber hammer to settle them into place and eliminate any unevenness.

Check the flatness of the surface created. Add gravel in the joints to level the paving. Decorative gravel larger in diameter than the type use for the substrate can also be used in the joints.