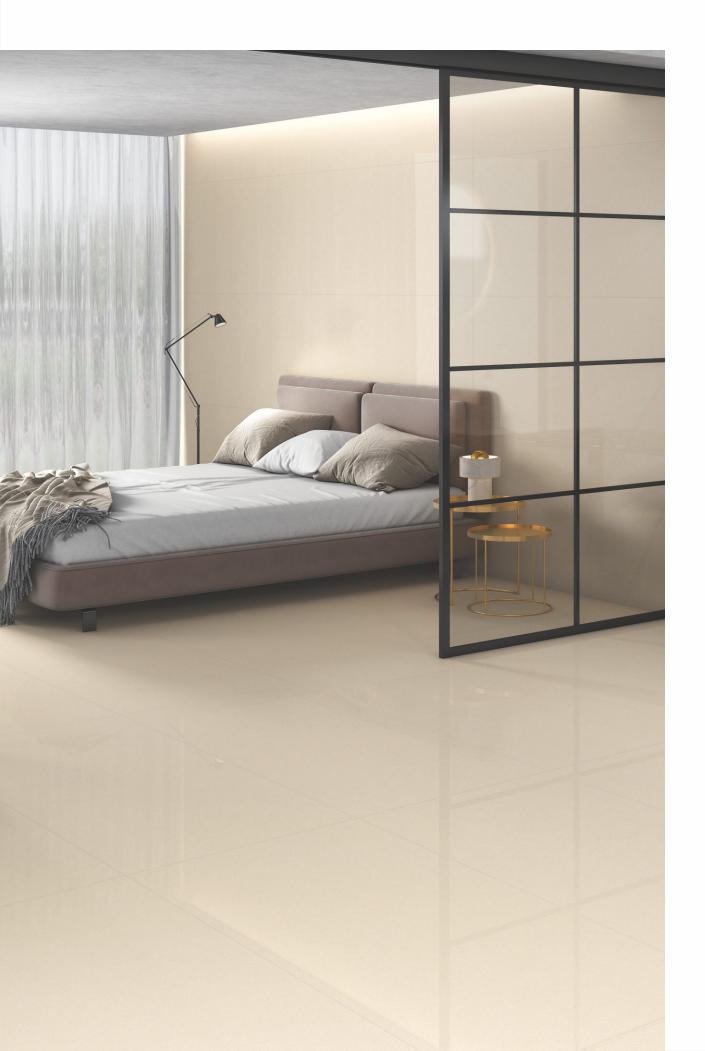

CASA FULL BODY

----- Smooth Polished

Soft →

#### Soft + META SURFACES

Antibacterial, Antiviral, Hybrid + Technology

Structured

SIZES :

600x 1200mm