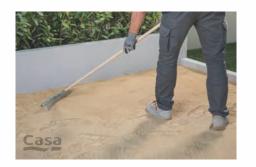

#### SUGGESTED PROCESS

Prepare a layer of sand at least 5 cm thick on the existing substrate (screed or gravel). Level the surface with a straightedge and check the flatness.

Place the slabs dry on the sand and check that the gap between them is the same over the entire laying surface. Tap down gently with a rubber hammer to settle them into place.

Add sand in the joints to level the paving. Clean the surface of the slabs.

### **INSTALLATION** SYSTEMS

.....

कम से कम ५ सेमी मोटी रेत की परत मौजूदा सब्सट्रेट (स्क्रीड या बजरी) पर तैयार करें। सतह को स्ट्रैट एज के साथ लेवल करे और उसकी समतलता की जाँच करें।

स्लैब को रेत पर सुखा बिछाए और जांचें कि उनके बीच का अंतर पूरी बिछाने की सतह पर समान है। उन्हें जगह में बिछाने के लिए रबर के हथौड़े से धीरे से नीचे की ओर टैप करें और किसी भी असमानता को दूर करें।

फ़र्श को समतल करने के लिए जोड़ों में रेत डालें। स्लैब की सतह को साफ करें। INDEX

RANGE

BASIC

PLUS

SUPER PLUS