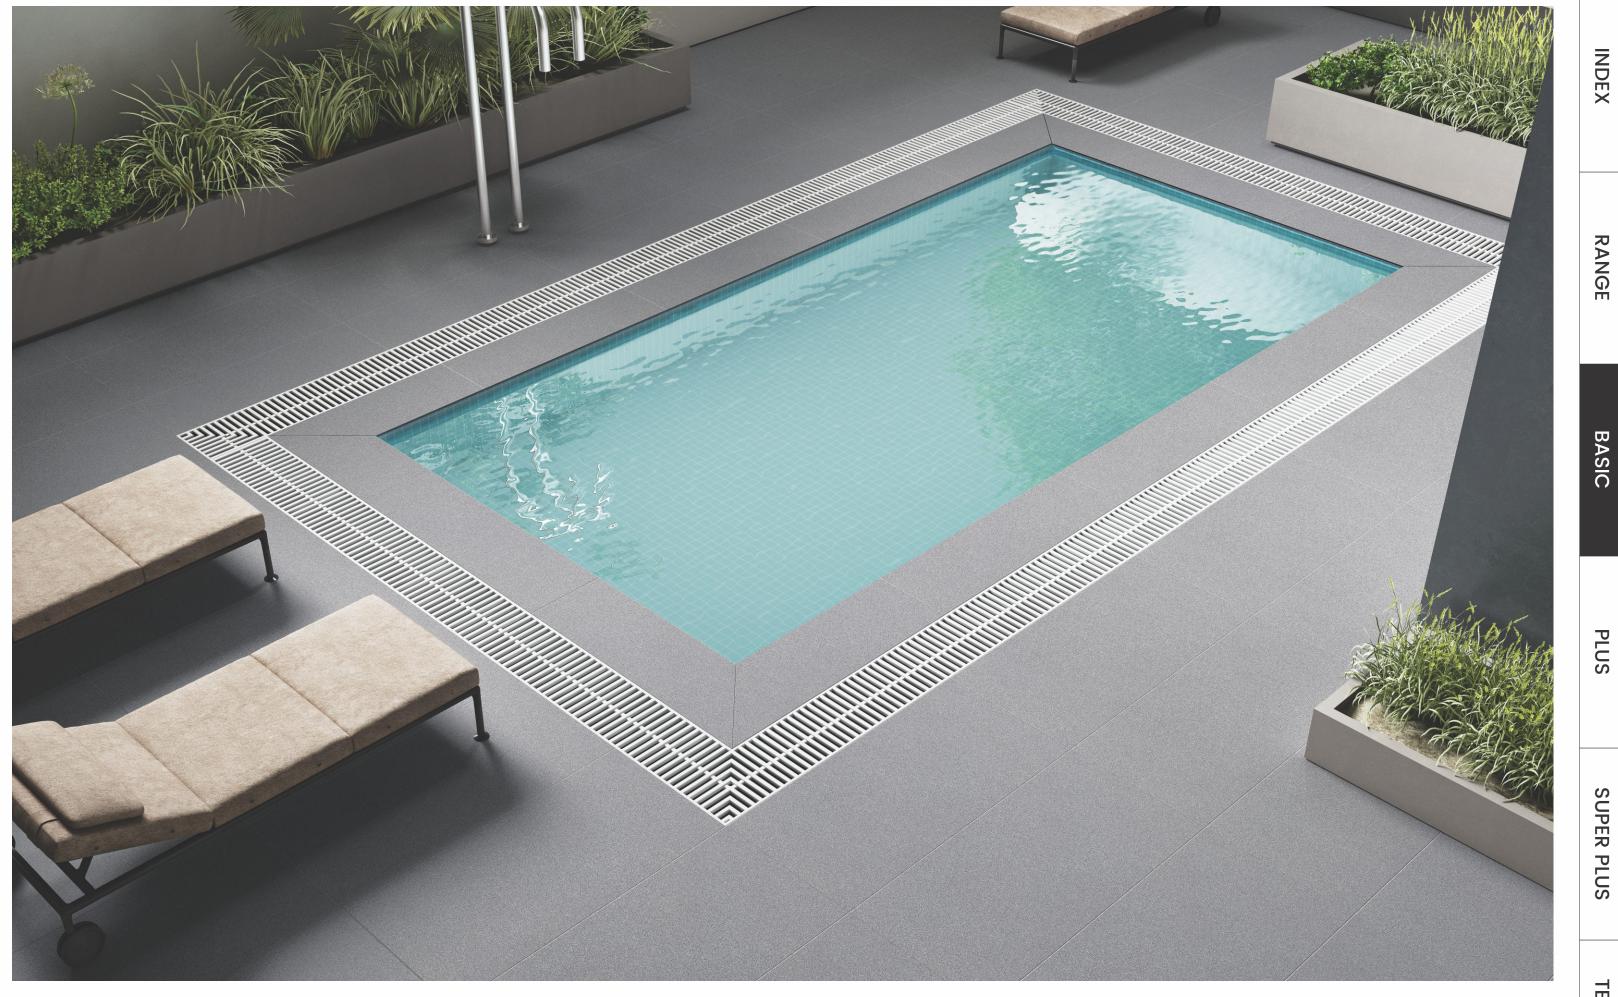

## Applications

CASA TILE is whether indoor or outdoor

### **SKID RESISTANT**

A versatile surface with skid resistant property makes these tiles perfect for zero slippage on slopes of upto 25°.

**FULL BODY** 

These tiles are ideal for

zones with heavy footfall