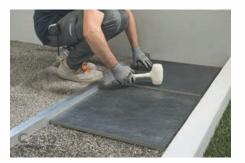

# LAYING ON SCREED

#### **SUGGESTED PROCESS**

Create a layer of at least 5 cm of gravel (diam. 3/6 mm) on the existing substrate. Level the surface with a straightedge and check the flatness.

Place the slabs dry on the gravel and check that the gap between them is the same over the entire laying surface. Tap down gently with a rubber hammer to settle them into place and eliminate any unevenness.

Check the flatness of the surface created. Add gravel in the joints to level the paving. Decorative gravel larger in diameter than the type use for the substrate can also be used in the joints.