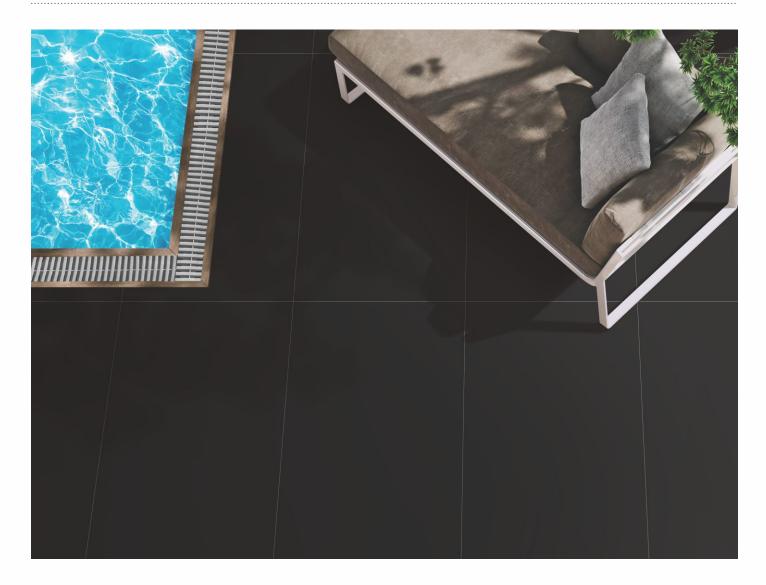

### **Collective Creation**

We believe in next-gen classics and not temporary whims. Therefore, we bring you an idea that is a true lifestyle in itself – Casa FULL BODY TILES. The full body tiles come in the size 60x120cm and are designed to meet the latest architecture and interior designer needs. They are designed using natural raw materials that are sustainable enough and long-lasting. The different installation possibilities allow the material to blend in with its surrounding landscape.

Modern concepts develop in a huge range of finishes, textures, and colors to suit every taste. The products are curated to make people happy, embrace comfort and seek personal identity. One can feel the joy of living in a home with the CASA FULL BODY TILES.