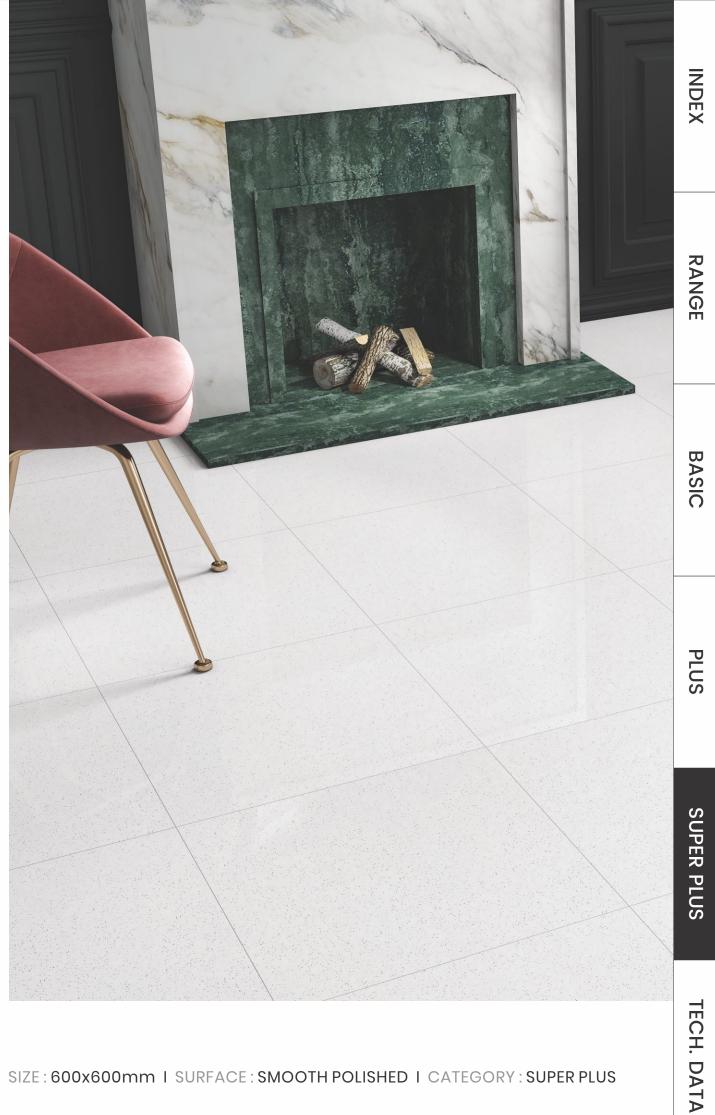

SUPER PLUS

CASA FULL BODY

----- Smooth Polished

Soft →

#### Soft + META SURFACES

Antibacterial, Antiviral, Hybrid + Technology

Structured

SIZES :

600x 1200mm