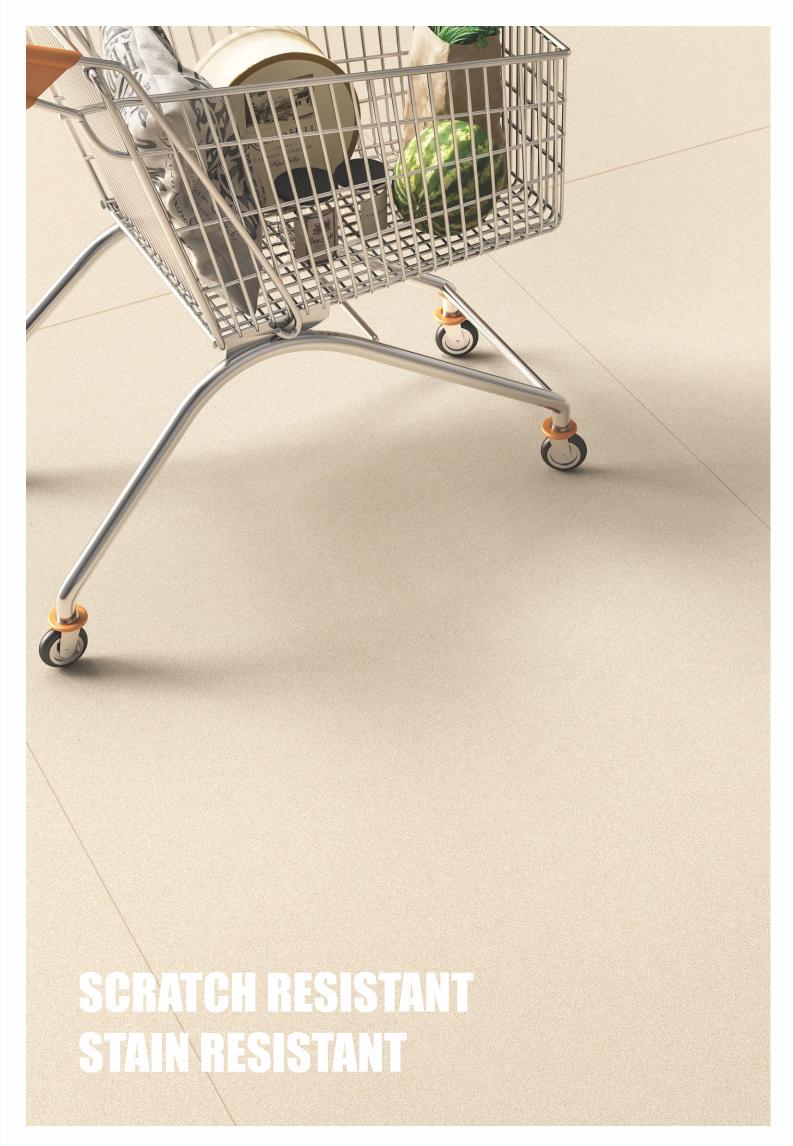

# **FULL BODY SKID RESISTANT GERM FREE**

#### No Germs & Fungus, Less Health Issues | Get Rid of the Odours Various Applications 1 Improves Quality of Life

Casa Fullbody Tiles Collections comes with protect antibacterial hybrid+ technology. These Vitrified matt tiles is an innovative product made from finest ingredients with anti microabial treatment that inhibits growth of germs like bacteria and fungus.

This full body product with skid resistant property can be safely used in hospitals, schools, residential areas, offices or any other commercial spaces, where longevity and hygiene is paramount.

### **SKID RESISTANT**

A versatile surface with skid resistant property makes these tiles perfect for zero slippage on slopes of upto 25°.

**FULL BODY** 

These tiles are ideal for

zones with heavy footfall

#### **GERM FREE (99.9%)**

A specially formulated anti-microbial application used during the manufacturing process enables these tiles to prevent habitation of germs like bacteria and fungus, making them an ideal choice for today's health-concious consumers.