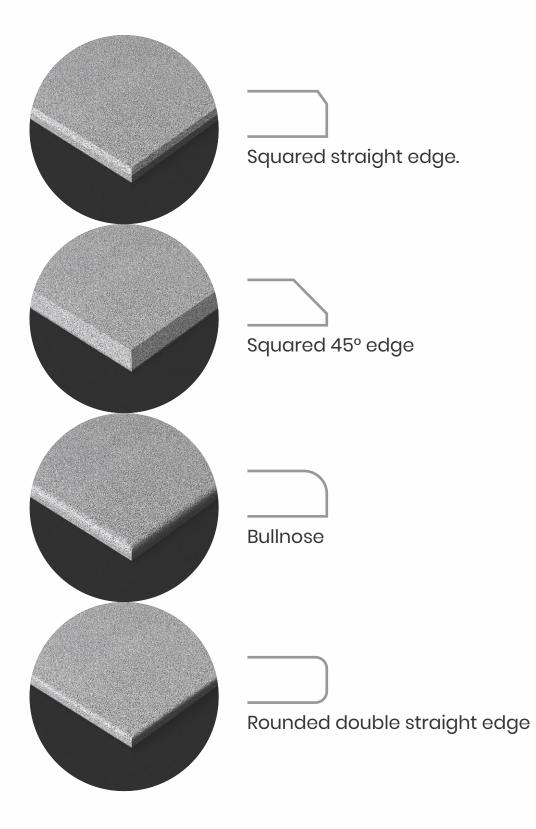

h PLUS

INDEX

RANGE

BASIC

## FULLBODY UNIQUE FEATURES





#### Only minerals

Only natural raw materials and minerals. Not a reproduction, but a full-body authentic material.

#### Multicolor Chips and Grains

An unrivalled variety of coloured slivers and grains, obtained exclusively from natural raw materials.

#### True Random Effect

Each tile is unique, and notwo are ever the same. An attractive, random blend of multi-coloured slivers and grains.



INDEX



D

A uniform body, indestructible and nonabsorbent. Compacted at extremely high pressure and baked at 1200° C. SUPER PLUS



CASA FULL BODY

----- Smooth Polished

Soft →

#### Soft + META SURFACES

Antibacterial, Antiviral, Hybrid + Technology

Structured

SIZES :

600x 1200mm







## WORKS

Process with visible thickness.





## Applications



CASA TILE is whether indoor or outdoor

### **FULL BODY**

## **USER GUIDE**





7



#### **Product type**

#### Full Body Technical Porcelain Stoneware

A product of the most advanced innovation and technology, this Full Body is completely vitrified and Homogeneous through its mass. Versatile in its aesthetics and performance, this product offers finest superior properties in resistance and hygiene.



#### Types of application



#### **Recycled content**

70% Trecycled

Made with a minimum of 70% recycled pre-consumer material, rejected technical tiles and may contribute to obtain GREEN Sustainability.

Category

Product Imagination

Product Image

#### Characteristics



Bullnose



Fullbody edges

### Finish



Smooth Polished







In & out (Smooth, Slip-res