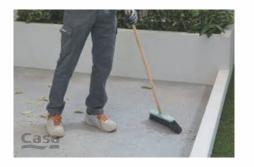

#### **SUGGESTED PROCESS**

Clean the existing surface and check that the screed is level to select the right type of pedestal. The screed must be dry and cured. Prepare the chosen pedestals, cutting the ones around the edge to size and removing any unwanted wings.

Arrange the grid of pedestals in accordance with the laying diagram, starting with those around the edge. Fit the protective tile edge clips on the pedestals against any walls.

Lay the tiles on the pedestals dry. Add a pedestal in the middle of the tiles, removing the spacer wings. Systematically check the flatness and adjust the heights of the pedestals with the adjuster key to compensate for any unevenness in the substrate. A little slope of the substrate is always recommended in order to prevent water stagnation underneath the surface.