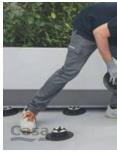

# LAYING AS RAISED PAVING

#### **SUGGESTED PROCESS**

Clean the existing surface and check that the screed is level to select the right type of pedestal. The screed must be dry and cured. Prepare the chosen pedestals, cutting the ones around the edge to size and removing any unwanted wings.

Arrange the grid of pedestals in accordance with the laying diagram, starting with those around the edge. Fit the protective tile edge clips on the pedestals against any walls.

Lay the tiles on the pedestals dry. Add a pedestal in the middle of the tiles, removing the spacer wings. Systematically check the flatness and adjust the heights of the pedestals with the adjuster key to compensate for any unevenness in the substrate. A little slope of the substrate is always recommended in order to prevent water stagnation underneath the surface.