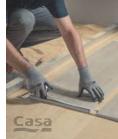

# LAYING ON SCREED

#### SUGGESTED PROCESS

Clean the existing surface and check that the screed has been properly prepared: flat, dry and cured. Spread the adhesive evenly over the surface.

Put the tiles in place and tap down gently with a rubber hammer to drive out the air and ensure perfect bonding. Fit the 4/5 mm spacers into the joints.

Once the glue has dried, remove the spacers, grout the joints and clean thoroughly to remove any residues.