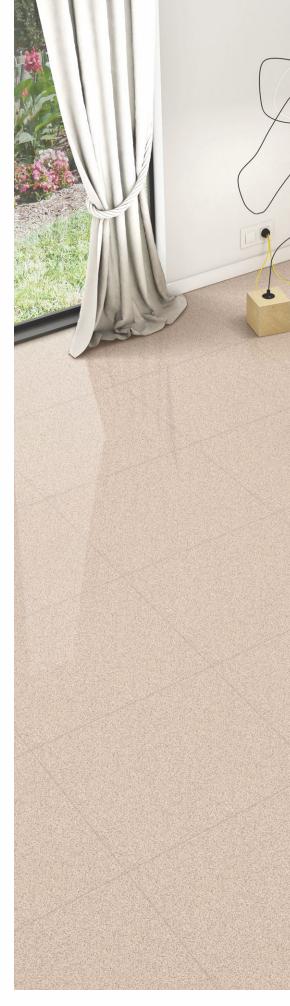

#### SURFACE : SMOOTH POLISHED TYPE : SALT & PEPPER

#### 600x600mm

RANGE BASIC PLUS SUPER PLUS

TECH. DATA

INDEX

Casa FullBody Tile Book