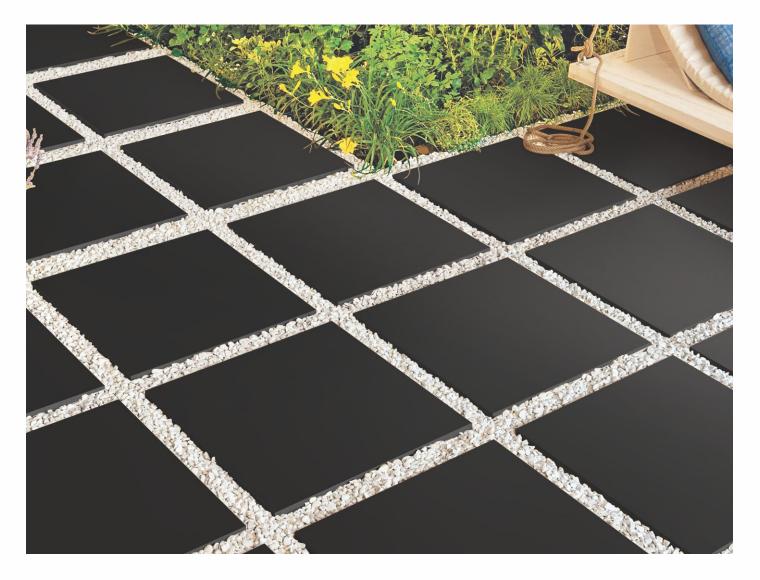

# LAYING ON SCREED

#### **SUGGESTED PROCESS**

Create a layer of at least 5 cm of gravel (diam. 3/6 mm) on the existing substrate. Level the surface with a straightedge and check the flatness.

Place the slabs dry on the gravel and check that the gap between them is the same over the entire laying surface. Tap down gently with a rubber hammer to settle them into place and eliminate any unevenness.

Check the flatness of the surface created. Add gravel in the joints to level the paving. Decorative gravel larger in diameter than the type use for the substrate can also be used in the joints.