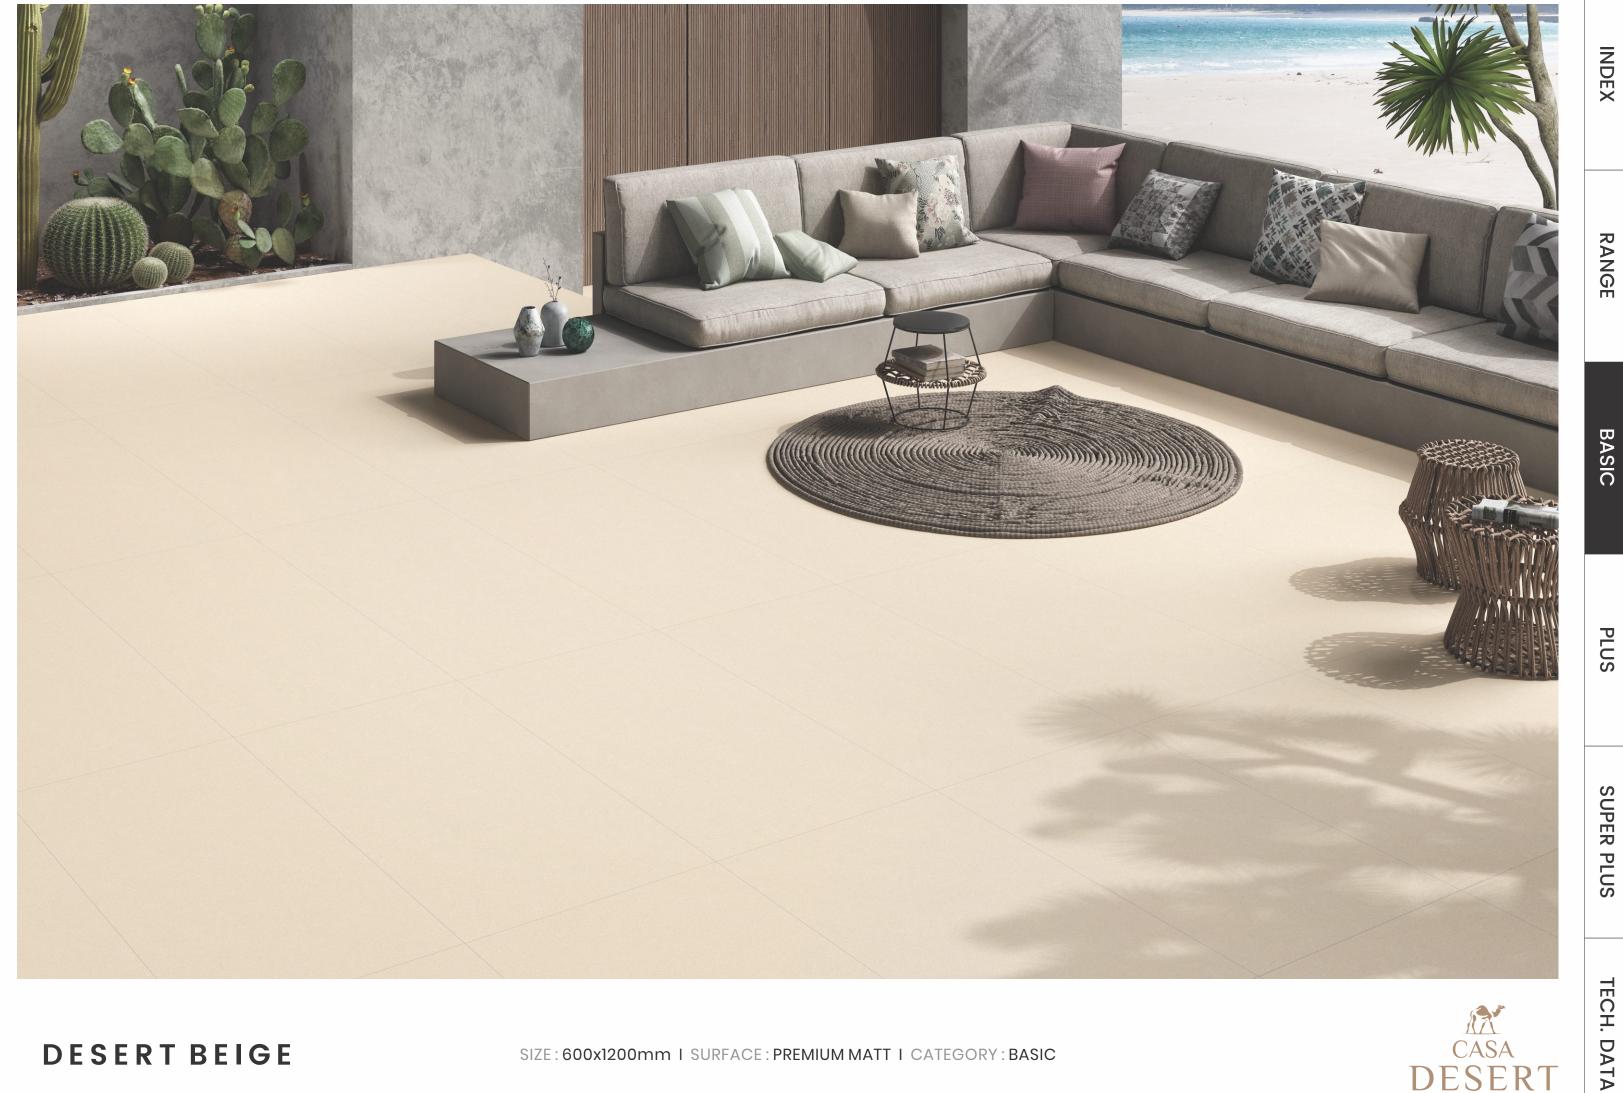

#### 600x1200mm

| Desert Beige   |
|----------------|
| Desert Sahara  |
| Desert Ginger  |
| Desert Gesso   |
| Desert Granite |
| Desert Coal    |
| Desert Lux     |
| Desert Cemento |
| Desert Tabocco |
| Desert Camel   |

Desert Wheat

INDEX

SUPER PLUS

DESERT SAHARA

SIZE: 600x1200mm | SURFACE: PREMIUM MATT | CATEGORY: BASIC