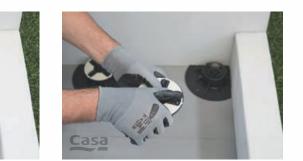

#### **SUGGESTED PROCESS**

Clean the existing surface and check that the screed is level to select the right type of pedestal. The screed must be dry and cured. Prepare the chosen pedestals, cutting the ones around the edge to size and removing any unwanted wings.

Arrange the grid of pedestals in accordance with the laying diagram, starting with those around the edge. Fit the protective tile edge clips on the pedestals against any walls.

Lay the tiles on the pedestals dry. Add a pedestal in the middle of the tiles, removing the spacer wings. Systematically check the flatness and adjust the heights of the pedestals with the adjuster key to compensate for any unevenness in the substrate. A little slope of the substrate is always recommended in order to prevent water stagnation underneath the surface.