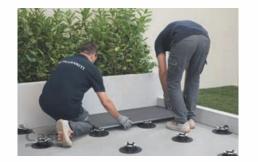

#### **SUGGESTED PROCESS**

Clean the existing surface and check that the screed is level to select the right type of pedestal. The screed must be dry and cured. Prepare the chosen pedestals, cutting the ones around the edge to size and removing any unwanted wings.

Arrange the grid of pedestals in accordance with the laying diagram, starting with those around the edge. Fit the protective tile edge clips on the pedestals against any walls.

Lay the tiles on the pedestals dry. Add a pedestal in the middle of the tiles, removing the spacer wings. Systematically check the flatness and adjust the heights of the pedestals with the adjuster key to compensate for any unevenness in the substrate. A little slope of the substrate is always recommended in order to prevent water stagnation underneath the surface.