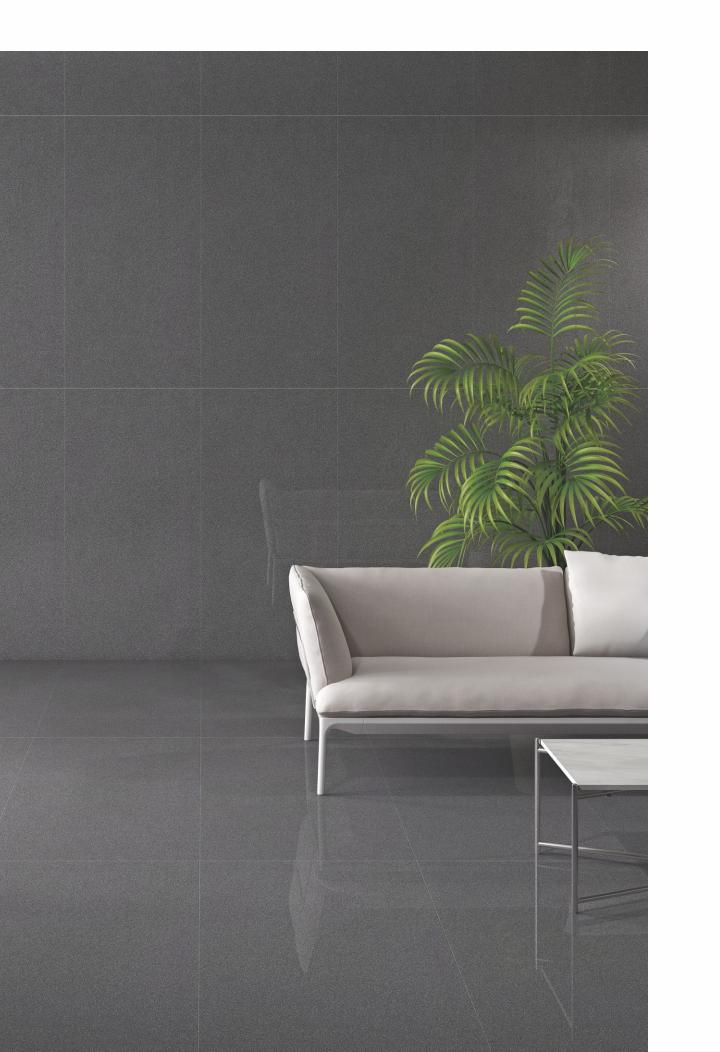

# CASADESERT SUPER PLUS COLOR RANGE

| INDEX      |
|------------|
| RANGE      |
| BASIC      |
| PLUS       |
| SUPER PLUS |
| TECH. DATA |

DESERT COAL

SIZE: 600x1200mm | SURFACE: PREMIUM MATT | CATEGORY: SUPER PLUS

# DESERT COAL

| CLICK HERE |    |
|------------|----|
| For        | di |
| (360°)     |    |
| VISUAL     |    |

Surface : Premium Matt

600x600mm

Surface : Premium Matt

Surface: Smooth Polished

Surface: Smooth Polished