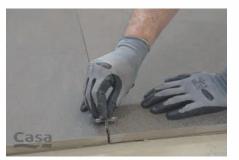

#### SUGGESTED PROCESS

Clean the existing surface and check that the screed has been properly prepared: flat, dry and cured. Spread the adhesive evenly over the surface.

Put the tiles in place and tap down gently with a rubber hammer to drive out the air and ensure perfect bonding. Fit the 4/5 mm spacers into the joints.

Once the glue has dried, remove the spacers, grout the joints and clean thoroughly to remove any residues.