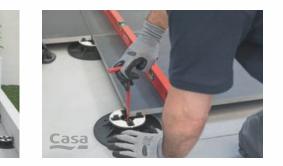

Arrange the grid of pedestals in accordance with the laying diagram, starting with those around the edge. Fit the protective tile edge clips on the pedestals against any walls.

Lay the tiles on the pedestals dry. Add a pedestal in the middle of the tiles, removing the spacer wings. Systematically check the flatness and adjust the heights of the pedestals with the adjuster key to compensate for any unevenness in the substrate. A little slope of the substrate is always recommended in order to prevent water stagnation underneath the surface.