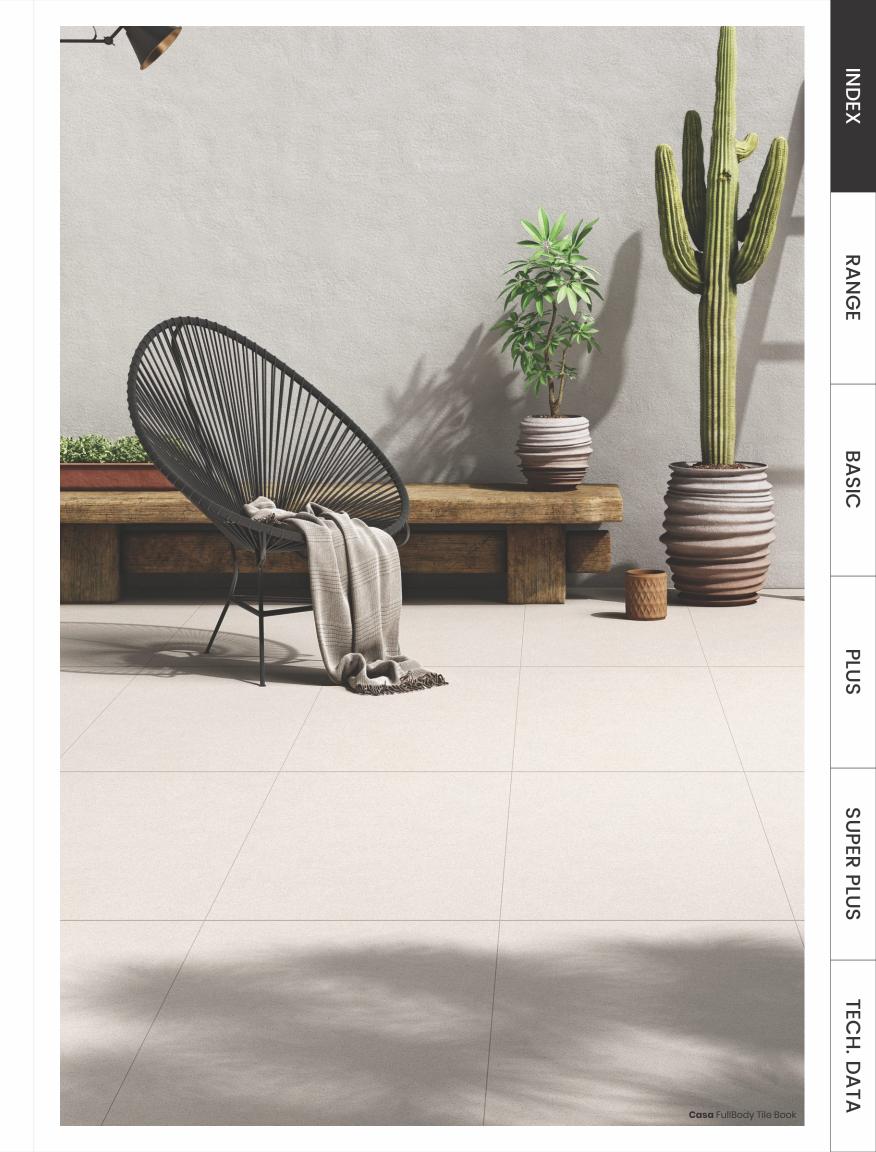

### Table of contents

About Casa Tile India 04

Concept 05

Full Body

Unique Features

Sizes & Surface

Works

Application

### **Collective Creation**

We believe in next-gen classics and not temporary whims. Therefore, we bring you an idea that is a true lifestyle in itself – Casa FULL BODY TILES. The full body tiles come in the size 60x120cm and are designed to meet the latest architecture and interior designer needs. They are designed using natural raw materials that are sustainable enough and long-lasting. The different installation possibilities allow the material to blend in with its surrounding landscape.

Modern concepts develop in a huge range of finishes, textures, and colors to suit every taste. The products are curated to make people happy, embrace comfort and seek personal identity. One can feel the joy of living in a home with the CASA FULL BODY TILES.