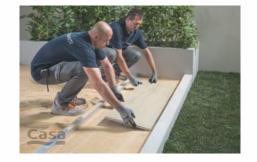

#### SUGGESTED PROCESS

Prepare a layer of sand at least 5 cm thick on the existing substrate (screed or gravel). Level the surface with a straightedge and check the flatness.

Place the slabs dry on the sand and check that the gap between them is the same over the entire laying surface. Tap down gently with a rubber hammer to settle them into place.

Add sand in the joints to level the paving. Clean the surface of the slabs.

### **INSTALLATION** SYSTEMS

.....

कम से कम ५ सेमी मोटी रेत की परत मौजूदा सब्सट्रेट (स्क्रीड या बजरी) पर तैयार करें। सतह को स्ट्रैट एज के साथ लेवल करे और उसकी समतलता की जाँच करें।

स्लैब को रेत पर सुखा बिछाए और जांचें कि उनके बीच का अंतर पूरी बिछाने की सतह पर समान है। उन्हें जगह में बिछाने के लिए रबर के हथौड़े से धीरे से नीचे की ओर टैप करें और किसी भी असमानता को दूर करें।

फ़र्श को समतल करने के लिए जोड़ों में रेत डालें। स्लैब की सतह को साफ करें। INDEX

RANGE

BASIC

PLUS

SUPER PLUS