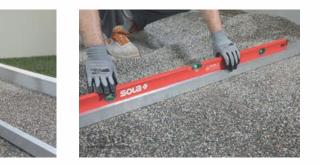

# LAYING AS RAISED PAVING

#### **SUGGESTED PROCESS**

Clean the existing surface and check that the screed is level to select the right type of pedestal. The screed must be dry and cured. Prepare the chosen pedestals, cutting the ones around the edge to size and removing any unwanted wings.

Arrange the grid of pedestals in accordance with the laying diagram, starting with those around the edge. Fit the protective tile edge clips on the pedestals against any walls.

Lay the tiles on the pedestals dry. Add a pedestal in the middle of the tiles, removing the spacer wings. Systematically check the flatness and adjust the heights of the pedestals with the adjuster key to compensate for any unevenness in the substrate. A little slope of the substrate is always recommended in order to prevent water stagnation underneath the surface.