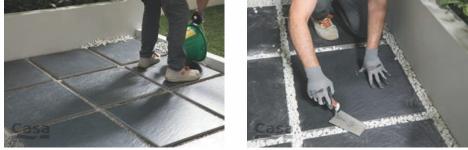

# LAYING ON SCREED

#### SUGGESTED PROCESS

Clean the existing surface and check that the screed has been properly prepared: flat, dry and cured. Spread the adhesive evenly over the surface.

Put the tiles in place and tap down gently with a rubber hammer to drive out the air and ensure perfect bonding. Fit the 4/5 mm spacers into the joints.

Once the glue has dried, remove the spacers, grout the joints and clean thoroughly to remove any residues.