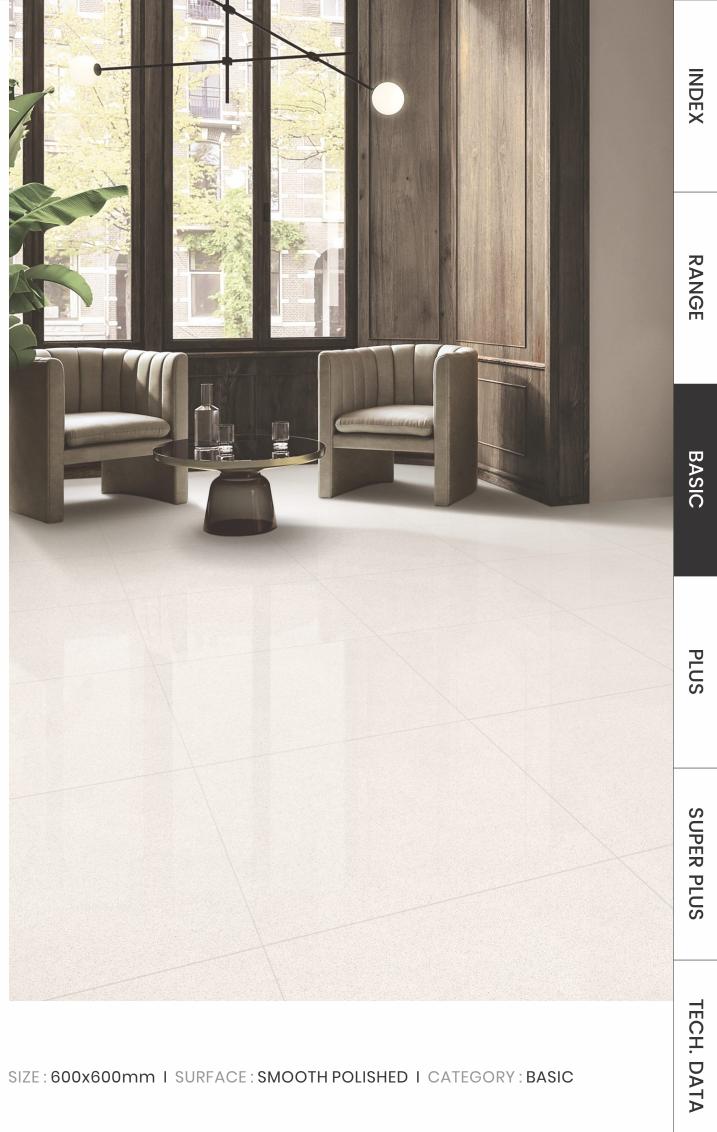

#### 600x600mm

RANGE BASIC PLUS SUPER PLUS

TECH. DATA

INDEX

Casa FullBody Tile Book