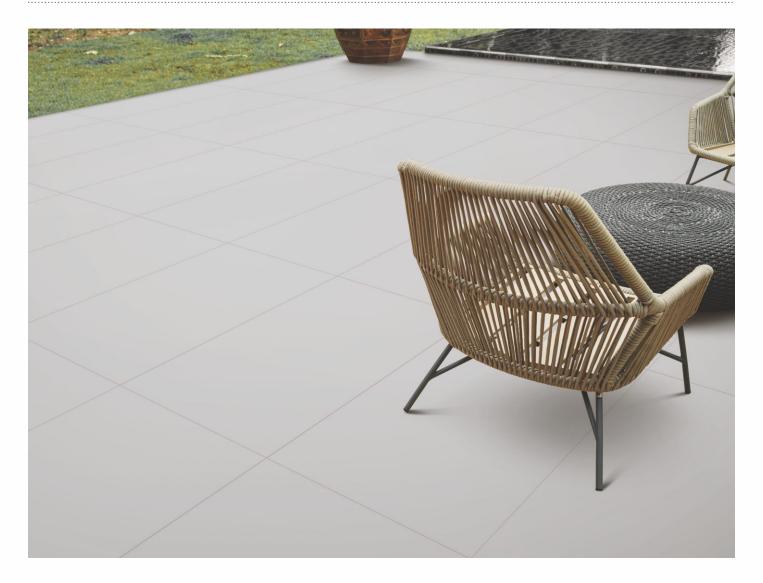

## HOUSE OF **FULL BODY** VITRIFIED TILES.

### **Collective Creation**

We believe in next-gen classics and not temporary whims. Therefore, we bring you an idea that is a true lifestyle in itself – Casa FULL BODY TILES. The full body tiles come in the size 60x120cm and are designed to meet the latest architecture and interior designer needs. They are designed using natural raw materials that are sustainable enough and long-lasting. The different installation possibilities allow the material to blend in with its surrounding landscape.

Modern concepts develop in a huge range of finishes, textures, and colors to suit every taste. The products are curated to make people happy, embrace comfort and seek personal identity. One can feel the joy of living in a home with the CASA FULL BODY TILES.