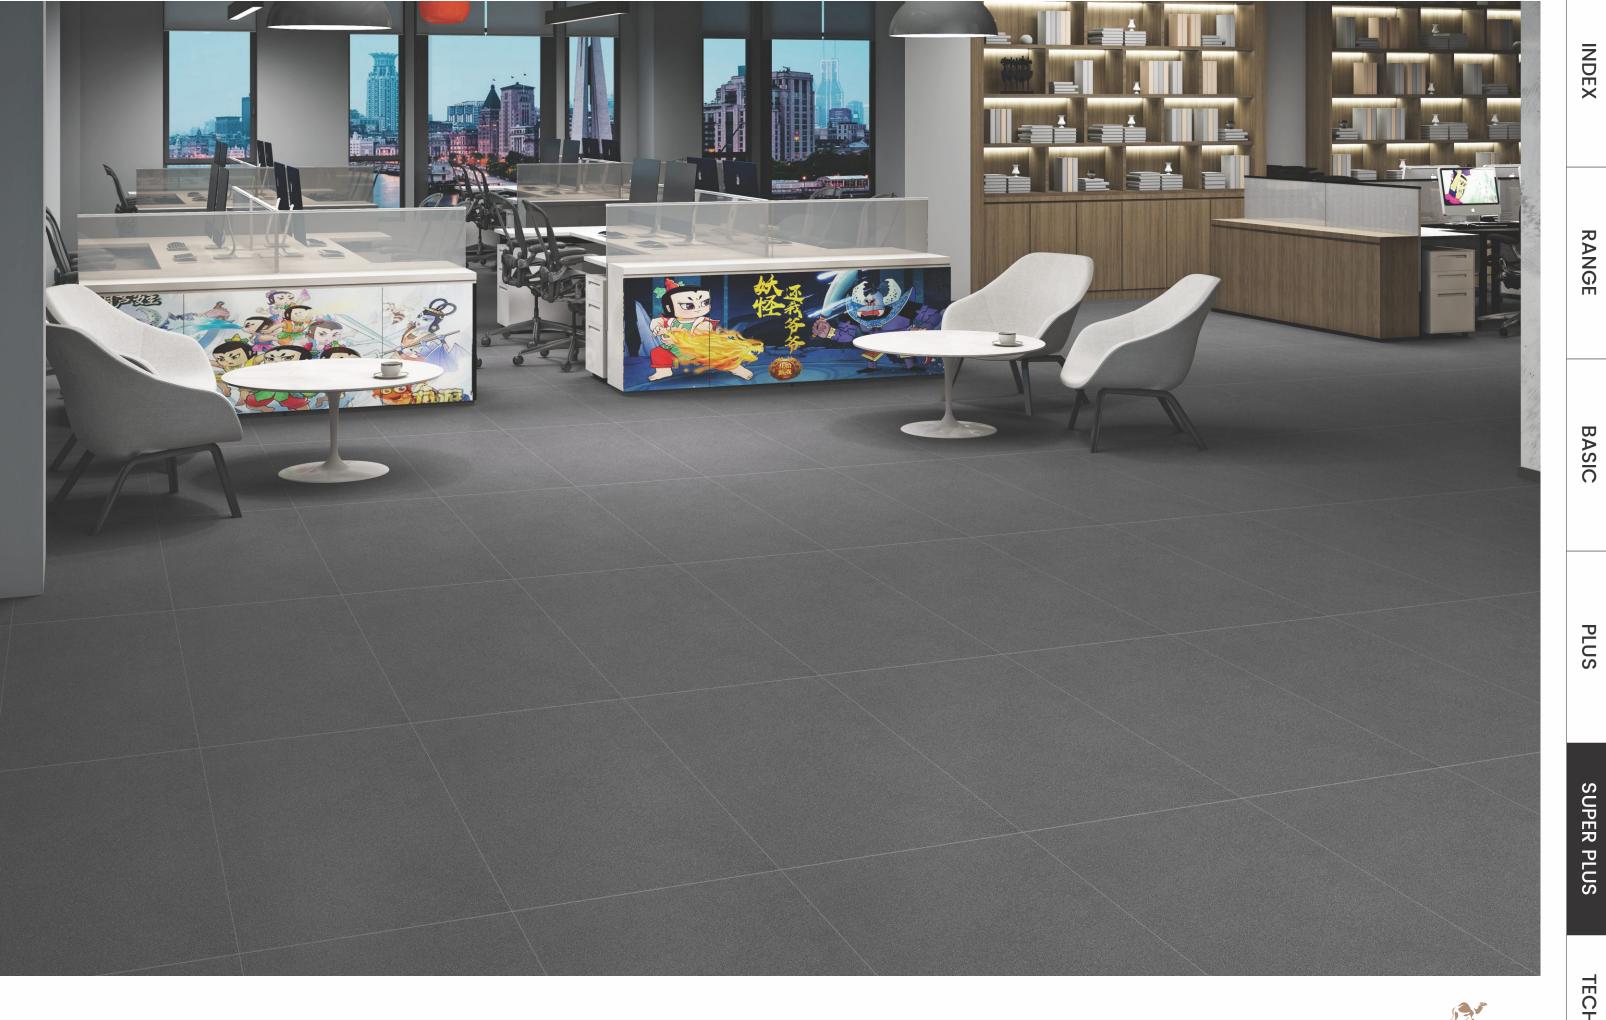

# CASADESERT SUPER PLUS COLOR RANGE

| INDEX      |
|------------|
| RANGE      |
| BASIC      |
| PLUS       |
| SUPER PLUS |
| TECH. DATA |

DESERT COAL

SIZE: 600x1200mm | SURFACE: PREMIUM MATT | CATEGORY: SUPER PLUS

# DESERT COAL

| CLICK HERE |    |
|------------|----|
| For        | di |
| (360°)     |    |
| VISUAL     |    |

Surface : Premium Matt

600x600mm

Surface : Premium Matt

Surface: Smooth Polished

Surface: Smooth Polished