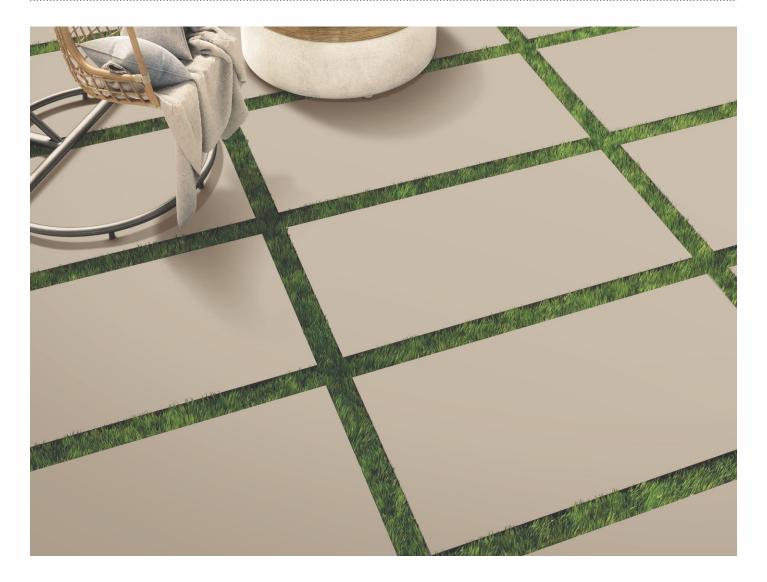

## LAYING ON GRASS

#### **SUGGESTED PROCESS**

Place the slabs dry on the grass and check that the gap between them is the same over the entire laying surface.

Mark out the area of turf to be removed and dig out to a depth of at least 5 cm. Create a layer of at least 3 cm of gravel (diam. 3/6 mm).

After checking that the substrate created is level, put the slabs in place and tap down gently with a rubber hammer to settle them into place and eliminate any unevenness.