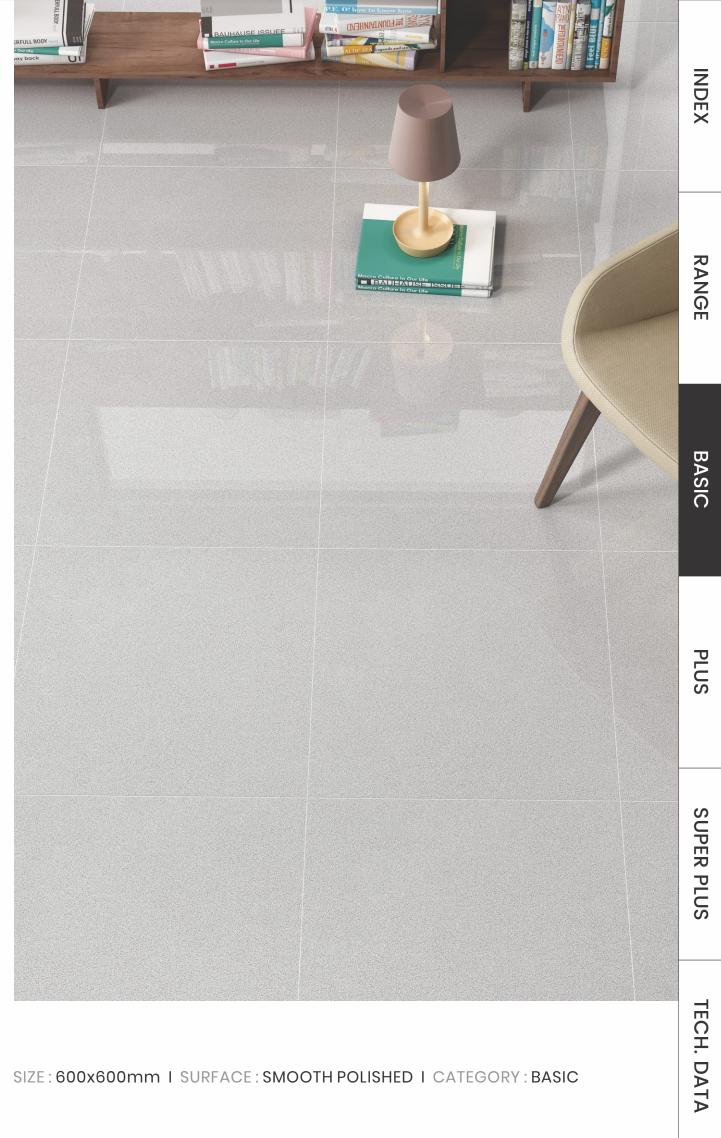

CASA FULL BODY

----- Smooth Polished

Soft →

#### Soft + META SURFACES

Antibacterial, Antiviral, Hybrid + Technology

Structured

SIZES :

600x 1200mm