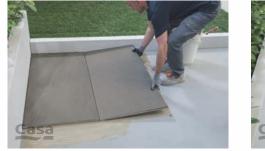

# LAYING ON SCREED

#### **SUGGESTED PROCESS**

Create a layer of at least 5 cm of gravel (diam. 3/6 mm) on the existing substrate. Level the surface with a straightedge and check the flatness.

Place the slabs dry on the gravel and check that the gap between them is the same over the entire laying surface. Tap down gently with a rubber hammer to settle them into place and eliminate any unevenness.

Check the flatness of the surface created. Add gravel in the joints to level the paving. Decorative gravel larger in diameter than the type use for the substrate can also be used in the joints.