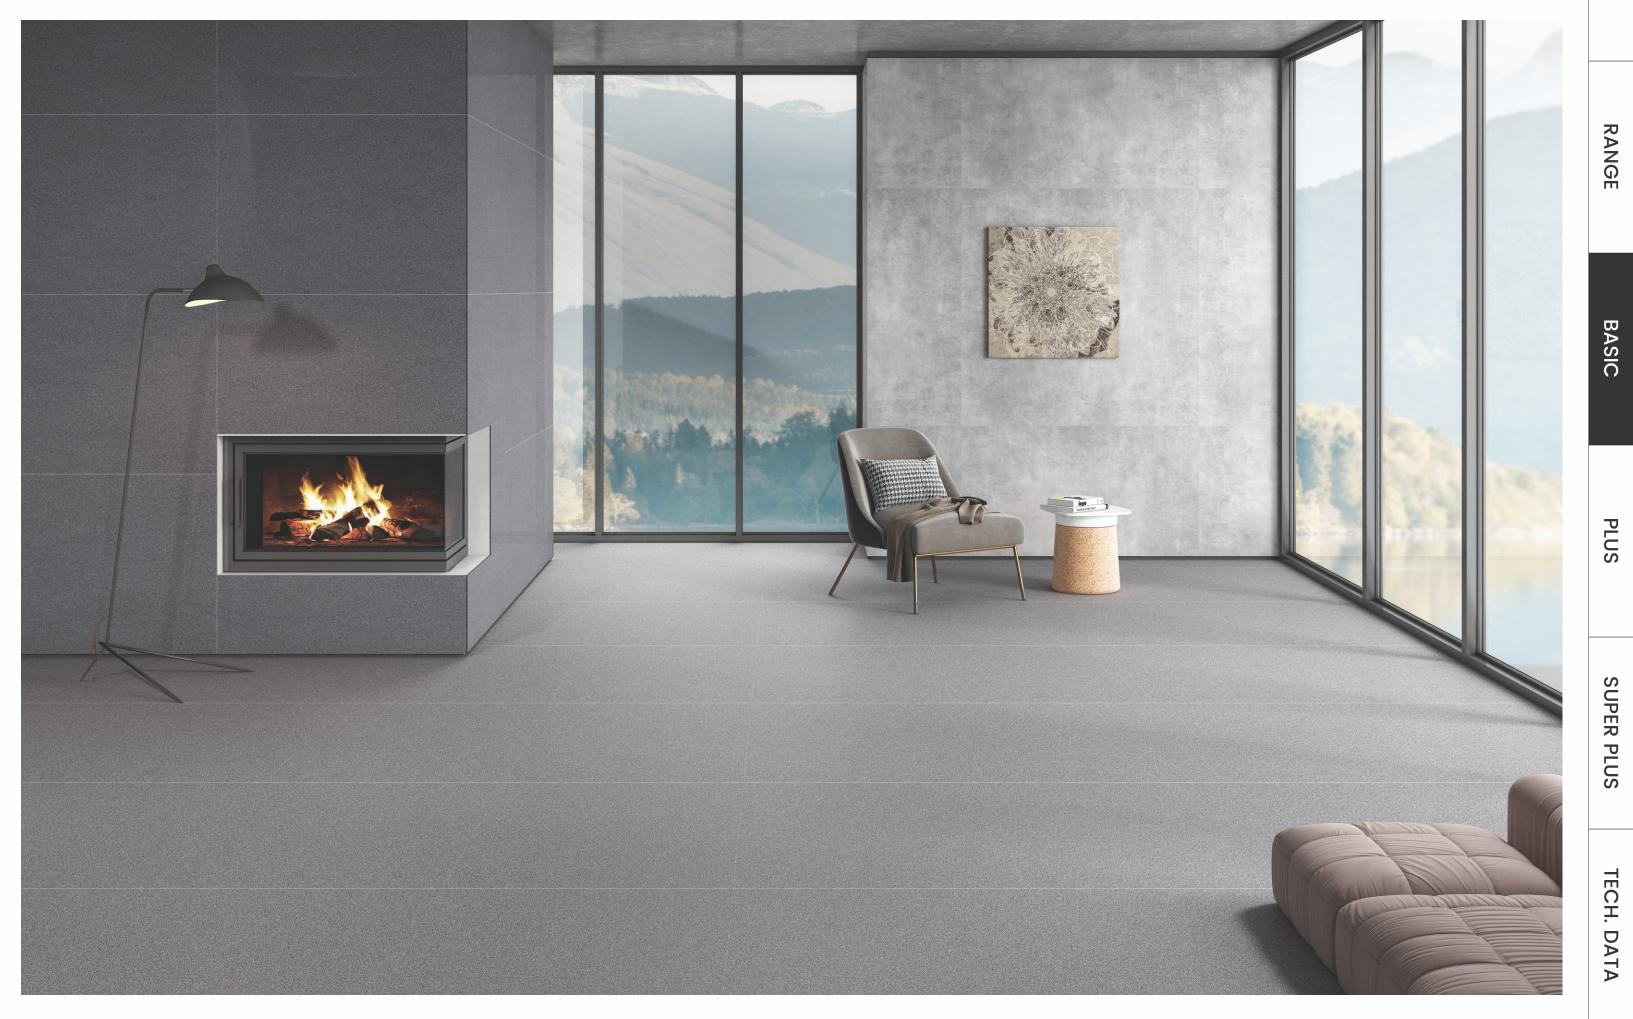

### Style Index and Category

Casa Desert, an extraordinary homogeneous surface that is a unique delight for interiors and architects. The collection gives creative freedom to experiment, play around with their thoughts and ideas in an innovative way.

Our Natural Granite base range of design and colours , offers architects and interiors a rich palette for creating inspired structures that adds luxury and elegance to your space.

Casa full body tiles are characterized by soft solid colours and natural granite base with a surface of premium matt and smooth polished, is available in 60x60cm & 60x120cm size.