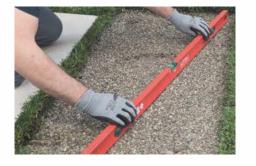

#### **SUGGESTED PROCESS**

Create a layer of at least 5 cm of gravel (diam. 3/6 mm) on the existing substrate. Level the surface with a straightedge and check the flatness.

Place the slabs dry on the gravel and check that the gap between them is the same over the entire laying surface. Tap down gently with a rubber hammer to settle them into place and eliminate any unevenness.

Check the flatness of the surface created. Add gravel in the joints to level the paving. Decorative gravel larger in diameter than the type use for the substrate can also be used in the joints.