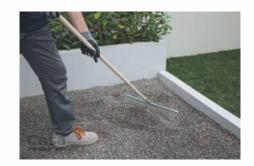

## LAYING ON GRASS

#### **SUGGESTED PROCESS**

Place the slabs dry on the grass and check that the gap between them is the same over the entire laying surface.

Mark out the area of turf to be removed and dig out to a depth of at least 5 cm. Create a layer of at least 3 cm of gravel (diam. 3/6 mm).

After checking that the substrate created is level, put the slabs in place and tap down gently with a rubber hammer to settle them into place and eliminate any unevenness.