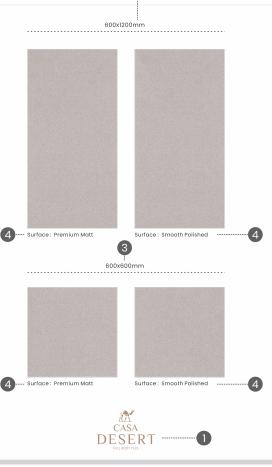

#### 600x1200mm

| Desert Beige   |
|----------------|
| Desert Sahara  |
| Desert Ginger  |
| Desert Gesso   |
| Desert Granite |
| Desert Coal    |
| Desert Lux     |
| Desert Cemento |
| Desert Tabocco |
| Desert Camel   |

#### SURFACE : PREMIUM MATT TYPE : SALT & PEPPER

| 00x600mm |         |
|----------|---------|
| Desert   | Desert  |
| Sahara   | Gesso   |
| Desert   | Desert  |
| Granite  | Coal    |
| Desert   | Desert  |
| Lux      | Cemento |
| Desert   | Desert  |
| Tabocco  | Beige   |
| Desert   | Desert  |
| Bronze   | Wheat   |
|          |         |

| 00x1200mm      |  |
|----------------|--|
| Desert Beige   |  |
| Desert Sahara  |  |
| Desert Ginger  |  |
| Desert Gesso   |  |
| Desert Granite |  |
| Desert Coal    |  |
| Desert Lux     |  |
| Desert Cemento |  |
| Desert Tabocco |  |
| Desert Camel   |  |

#### SURFACE : SMOOTH POLISHED TYPE : SALT & PEPPER

#### 600x600mm

RANGE BASIC PLUS SUPER PLUS

TECH. DATA

INDEX

Casa FullBody Tile Book