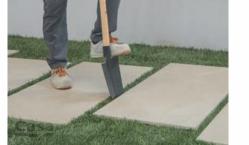

## LAYING ON GRASS

#### **SUGGESTED PROCESS**

Place the slabs dry on the grass and check that the gap between them is the same over the entire laying surface.

Mark out the area of turf to be removed and dig out to a depth of at least 5 cm. Create a layer of at least 3 cm of gravel (diam. 3/6 mm).

After checking that the substrate created is level, put the slabs in place and tap down gently with a rubber hammer to settle them into place and eliminate any unevenness.