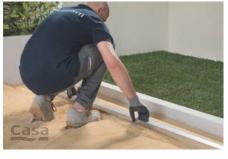

#### SUGGESTED PROCESS

Prepare a layer of sand at least 5 cm thick on the existing substrate (screed or gravel). Level the surface with a straightedge and check the flatness.

Place the slabs dry on the sand and check that the gap between them is the same over the entire laying surface. Tap down gently with a rubber hammer to settle them into place.

Add sand in the joints to level the paving. Clean the surface of the slabs.

### **INSTALLATION** SYSTEMS

.....

कम से कम ५ सेमी मोटी रेत की परत मौजूदा सब्सट्रेट (स्क्रीड या बजरी) पर तैयार करें। सतह को स्ट्रैट एज के साथ लेवल करे और उसकी समतलता की जाँच करें।

स्लैब को रेत पर सुखा बिछाए और जांचें कि उनके बीच का अंतर पूरी बिछाने की सतह पर समान है। उन्हें जगह में बिछाने के लिए रबर के हथौड़े से धीरे से नीचे की ओर टैप करें और किसी भी असमानता को दूर करें।

फ़र्श को समतल करने के लिए जोड़ों में रेत डालें। स्लैब की सतह को साफ करें। INDEX

RANGE

BASIC

PLUS

SUPER PLUS