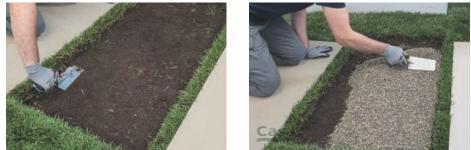

# LAYING ON SCREED

#### **SUGGESTED PROCESS**

Create a layer of at least 5 cm of gravel (diam. 3/6 mm) on the existing substrate. Level the surface with a straightedge and check the flatness.

Place the slabs dry on the gravel and check that the gap between them is the same over the entire laying surface. Tap down gently with a rubber hammer to settle them into place and eliminate any unevenness.

Check the flatness of the surface created. Add gravel in the joints to level the paving. Decorative gravel larger in diameter than the type use for the substrate can also be used in the joints.