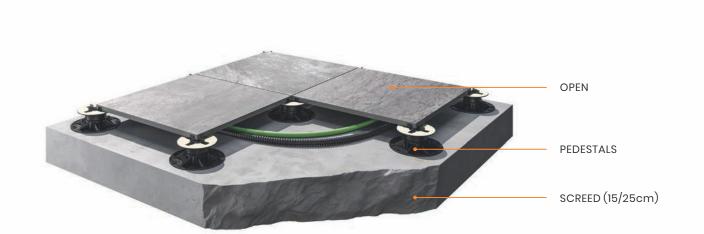

# LAYING AS RAISED PAVING

#### **SUGGESTED PROCESS**

Clean the existing surface and check that the screed is level to select the right type of pedestal. The screed must be dry and cured. Prepare the chosen pedestals, cutting the ones around the edge to size and removing any unwanted wings.

Arrange the grid of pedestals in accordance with the laying diagram, starting with those around the edge. Fit the protective tile edge clips on the pedestals against any walls.

Lay the tiles on the pedestals dry. Add a pedestal in the middle of the tiles, removing the spacer wings. Systematically check the flatness and adjust the heights of the pedestals with the adjuster key to compensate for any unevenness in the substrate. A little slope of the substrate is always recommended in order to prevent water stagnation underneath the surface.

### **INSTALLATION** SYSTEMS

मौजूदा सतह को साफ करें और जांच लें कि स्क्रीड सही प्रकार के पेडस्टल को चुनने के लिए स्तर पर है। स्क्रीड को सूखा और ठीक किया जाना चाहिए। चुने हुए पेडस्टल को तैयार करें। उन्हें आकार देने के लिए किनारे के चारों ओर काटकर तैयार करें और किसी अवांछित विंग्स को भी हटा दें।

पेडस्टल के ग्रिड को आरेख के अनुसार व्यवस्थित बिछाऐ, किनारे के आसपास से शुरू करें। दीवार की तरफ के पेडस्टल पर प्रोटेक्टिव टाइल एज क्लिप्स फिट करें।

पेडस्टल्स पर स्लैब को सुखा बिछाऐ। स्लैब के बीच में एक पेडस्टल जोड़ें, स्पेसर विंग को हटाऐ। सब्सट्रेट में किसी भी असमानता की भरपाई के लिए एडजस्टर क़ी को इस्तमाल कर के व्यवस्थित रूप से पेडस्टल की ऊंचाई और समतलता की जाँच करें। पानी का ठहराव रोकने के लिए सतह के नीचे सब्सट्रेट का थोड़ा ढलान हमेशा अनुशंसित है। RANGE