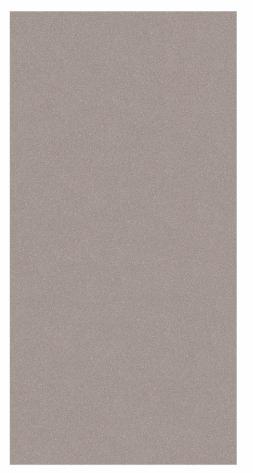

Desert Wheat

INDEX

SUPER PLUS

DESERT SAHARA

SIZE: 600x1200mm | SURFACE: PREMIUM MATT | CATEGORY: BASIC

#### SIZE: 600x1200mm | SURFACE: SMOOTH POLISHED | CATEGORY: BASIC

SIZE : 600x600mm I SURFACE : SM

|                                   | INDEX      |
|-----------------------------------|------------|
|                                   | RANGE      |
|                                   | BASIC      |
|                                   | PLUS       |
|                                   | SUPER PLUS |
| 100TH POLISHED I CATEGORY : BASIC | TECH. DATA |