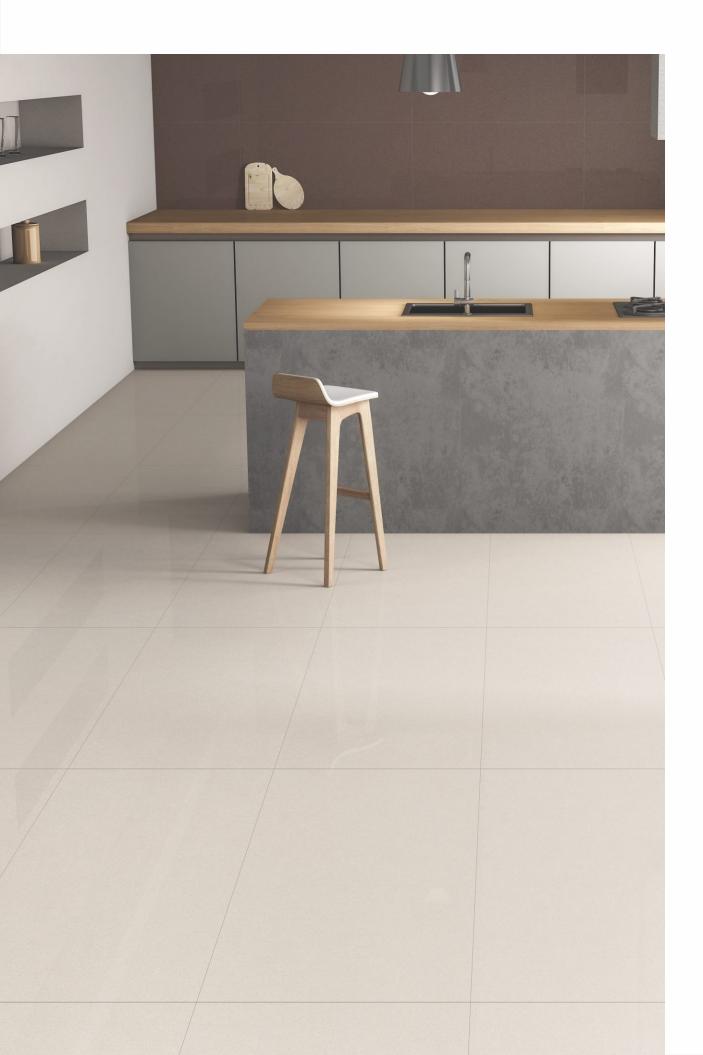

CASA FULL BODY

----- Smooth Polished

Soft →

#### Soft + META SURFACES

Antibacterial, Antiviral, Hybrid + Technology

Structured

SIZES :

600x 1200mm